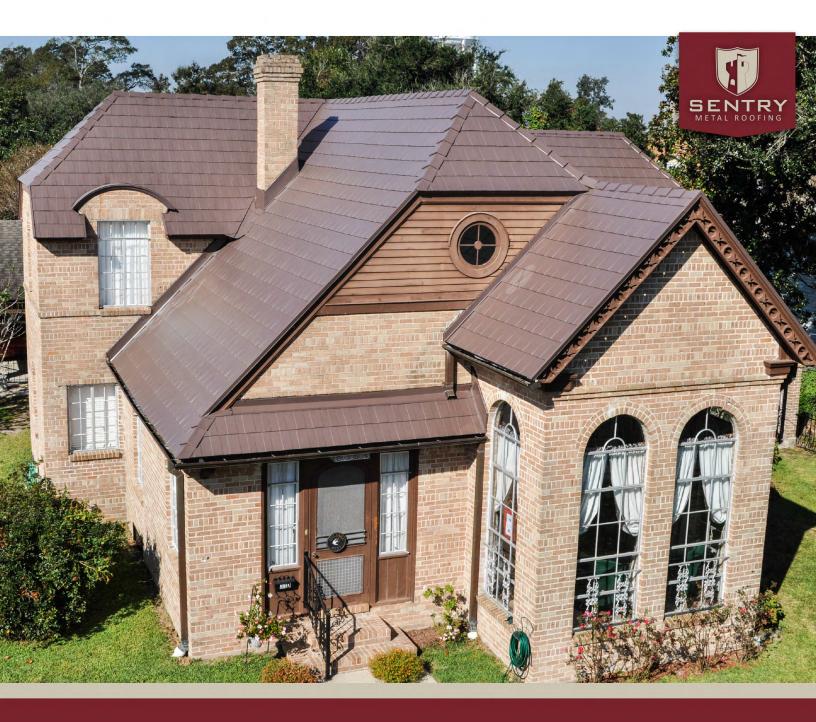

### PRODUCT BENEFITS

Sentry Steel Shingles have been carefully designed to weather whatever life – and Mother Nature – throws at them. They will protect and beautify your home far better than traditional roofing materials.

Sentry Shingles are produced from corrosion-resistant G90 galvanized steel that has been coated with the Kynar 500 or Hylar 5000 finish. The panels interlock on all sides for maximum wind resistance and, unlike most metal roofs, there are no concealed fasteners with problem-prone washers that crack and leak. They have been tested to withstand hurricane-force winds and the Lifetime / 40-Year Transferable warranty includes 120 mph wind protection.

Available in many colors, the Kynar 500 or Hylar 5000 finish creates a tight molecular bond to protect and enhance the tough steel core. It carries a 30-year fade resistance warranty and is warranted against peeling, flaking, and chipping. These coatings have been chosen for their durability as well as their incredible track records of successful field exposure. Additionally, most of our colors have reflective pigments to meet Energy Star standards and keep your home cooler even in the hottest weather.