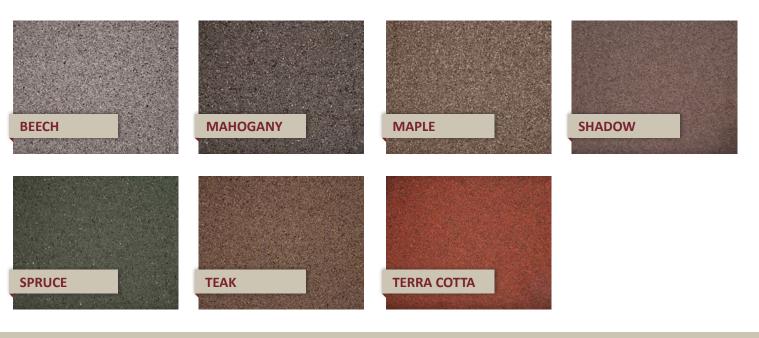

pigments to meet Energy Star standards and keep your home cooler even in the hottest weather.

#### SENTRY SHINGLE COLOR OPTIONS



# SENTRY SHINGLE | XT

Our XT shingle has the same design and features as the standard Sentry Shingle but it features an enhanced finish to help you create a variety of effects. The XT finish is a powder-applied Kynar coating that is molecularly bonded to the original Kynar 500 or Hylar 5000 finish. It creates a scratch-resistant and textured coating that is a blend of colors. We have several standard colors and create custom colors as well. The effect can be a roof that looks very natural and weathered. We can even apply the XT finish in "bursts," allowing the base coat to show as well, for even more blending of colors and light and dark areas on your roof.



# SENTRY SHINGLE PROTECTING WHAT MATTERS

## MEETS YOUR LIFESTYLE

Whether it's their durability or energy efficiency, Sentry Steel Shingles meet your lifestyle. They keep you from having to worry about roof maintenance and eventual replacement while saving energy. And, any home is enhanced by the look of Sentry Shingles. Their resistance to streaking and staining keeps them looking new – unlike other roofs which look old and in need of replacement within just a few years of installation.

The Lifetime Limited / 40-Year Transferable Warranty brings peace-of-mind and also additional value should you sell your home. And, unlike many metal roofs, the warranty transfers to all future owners during its duration, not just to the next owner.

Investing in Sentry Shingle is investing in your fut