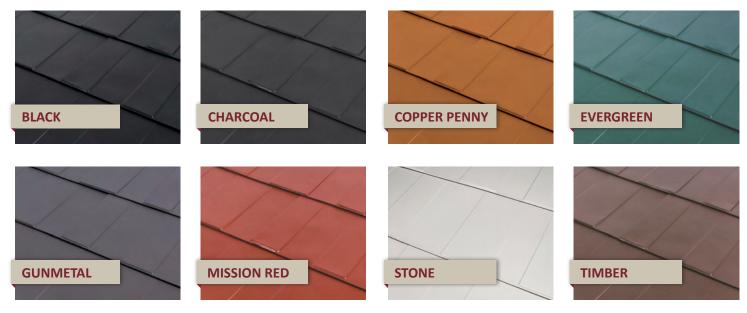

e and, unlike most metal roofs, there are no concealed fasteners with problem-prone washers that crack and leak. They have been tested to withstand hurricane-force winds and the Lifetime / 40-Year Transferable warranty includes 120 mph wind protection.



Available in many colors, the Kynar 500 or Hylar 5000 finish creates a tight molecular bond to protect and enhance the tough steel core. It carries a 30-year fade resistance warranty and is warranted against peeling, flaking, and chipping. These coatings have been chosen for their durability as well as their incredible track records of successful field exposure. Additionally, most of our colors have reflective pigments to meet Energy Star standards and keep your home cooler even in the hottest weather.

#### SENTRY SHINGLE COLOR OPTIONS



# SENTRY SHINGLE | XT

Our XT shingle has the same design and features as the standard Sentry Shingle but it features an enhanced finish to help you create a variety of effects. The XT finish is a powder-applied Kynar coating that is molecularly bonded to the original Kynar 500 or Hylar 5000 finish. It creates a scratch-resistant and textured coating that is a blend of colors. We have several standard colors and create custom colors as well. The effect can be a roof that looks very natural and weathered. We can even apply the XT finish in "bursts," allowing the base coat to show as well, for even more blending of colors and light and dark areas on your roof.



# SENTRY SHINGLE PROTECTING WHAT MATTERS

## MEETS YOUR LIFESTYLE

Whether it's their durability or energy efficiency, Sentry St