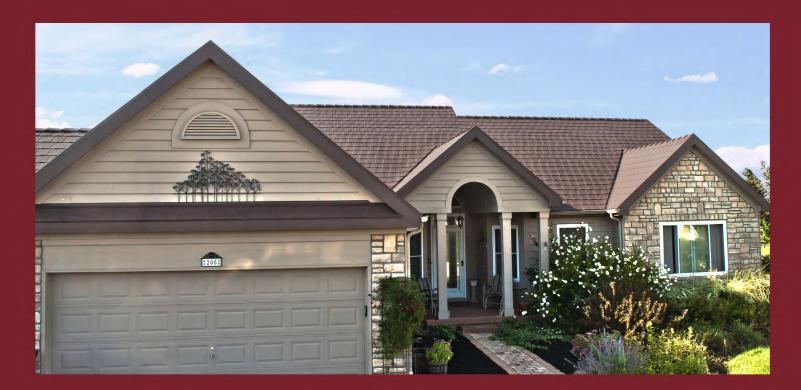

## MEETS YOUR LIFESTYLE

Whether it's their durability or energy efficiency, Sentry Steel Shingles meet your lifestyle. They keep you from having to worry about roof maintenance and eventual replacement while saving energy. And, any home is enhanced by the look of Sentry Shingles. Their resistance to streaking and staining keeps them looking new – unlike other roofs which look old and in need of replacement within just a few years of installation.