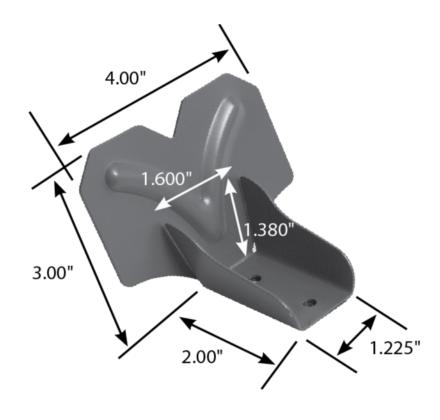

#### Strong

Designed from 16 gauge stainless steel strength, with an embossed design which adds 40% more rigidity.