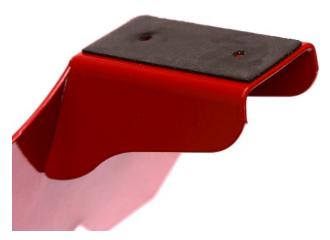

# 4500 Series Dependable Snow Protection

The 4500 series snow guard is formed from 16 gauge stainless steel for superior strength.

4500 series snow guards are designed with an EPDM rubber seal on the bottom to eliminate the need for sealant on the underside.

## Simple Installation

4500 Series snow guards feature an EPDM rubber seal on the bottom, eliminating the need for messy sealants.

#### **No Minimums**

As with all of our snow guards, you can purchase any quantity of 4500 Series Snow Guards.

Underside View of 4500 Series Snow Guard Showing EPDM Seal