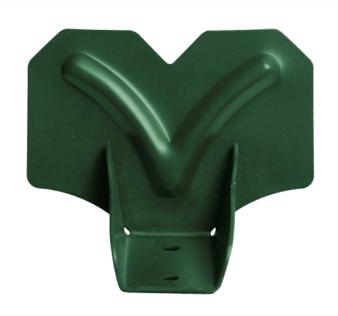

# 4500 Series Dependable Snow Protection

The 4500 series snow guard is formed from 16 gauge stainless steel for superior strength.

4500 series snow guards are designed with an EPDM rubber seal on the bottom to eliminate the need for sealant on the underside.

Available in 37 colors to match nearly any metal roof, 4500 series snow guards have the strength needed to prevent snow from sliding on the roof.

#### Strong

Designed from 16 gauge stainless steel strength, with an embossed design which adds 40% more rigidity.

## **Curb Apeal**

Decorative shape and embossed design looks great on nearly any roof.