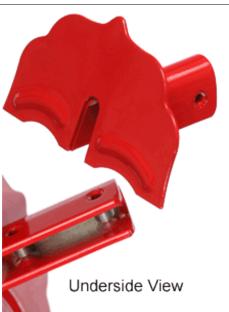

These quality snow guards provide effective protection against sliding snow.

- Do not penetrate panels
- 304 Stainless Steel Materials
- Simple Installation

Made in the U.S.A. using high quality materials.