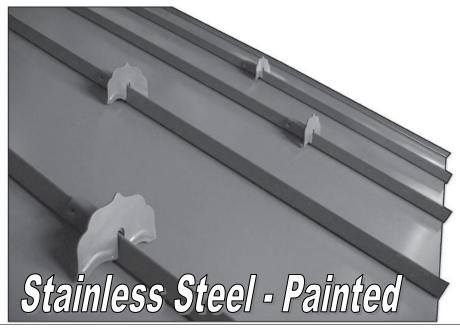

Toll Free 1-800-728-4010 Phone 423-479-6382 Fax 423-728-3066

www.bestbuymetals.com

6500 Series Standing Seam Snow Guards Snow

Snow and ice can build up on metal roofs.

When it reaches a certain weight, it slides off, causing a potential danger to people and vehicles below.

These quality snow guards provide effective protection against sliding snow.

- Do not penetrate panels
- 304 Stainless Steel Materials
- Simple Installation

Made in the U.S.A. using high quality materials.