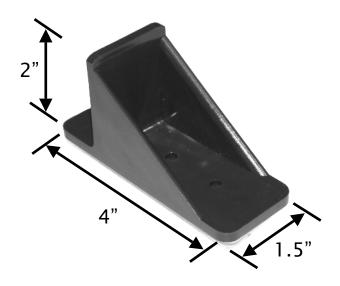

# Tough Polycarbonate Snow Guards

Snow Commander Model S

Snow Commander Model S is a versatile snow guard that works well on nearly any type of metal roofing panels.

Molded from strong polycarbonate, Model S is available in both clear and 12 colors. Model S is the smallest snow guard in the Commander family.