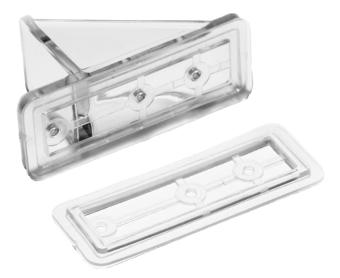

#### **Revolutionary Installation**

Perfect Seal™ gaskets eliminate the need for tricky and weather dependent tube sealants. Constructed of PVC, this gasket fits perfectly into the channels on the underside of the Model S snow guard. This allows perfect placement and a tight seal everytime.

#### **No Minimums**

As with all of our snow guards, you can purchase any quantity of Model S Snow Guards.

Perfect Seal™ Gasket Eliminates Need for Sealant