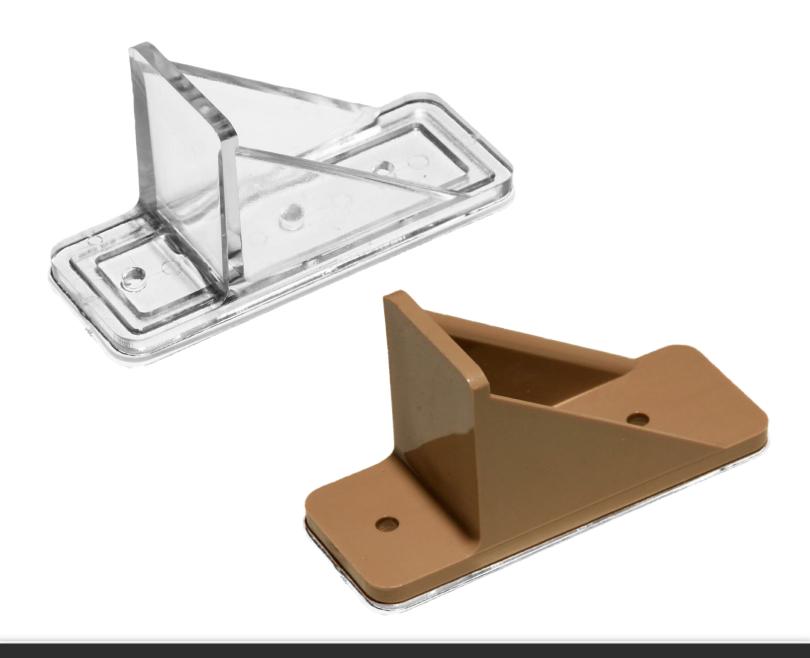

# Tough Polycarbonate Snow Guards

Snow Commander Model S

Snow Commander Model S is a versatile snow guard that works well on nearly any type of metal roofing panels.

Molded from strong polycarbonate, Model S is available in both clear and 12 colors. Model S is the smallest snow guard in the Commander family.

#### Tough

Formed from high grade polycarbonate for long term strength and durability, Snow Commander™ Model S snow guards are designed to perform under pressure.

#### **Choose Clear or Colors**

Choose from either clear or 12 different popular colors for a look that blends with your metal roof.