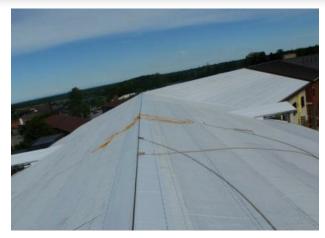

#### Uses

Whole-roof underlayment for shingle, tile, shake, or metal roofing. Use in valleys, ridges, around chimneys and at eaves for protection against ice dams and wind driven rain.