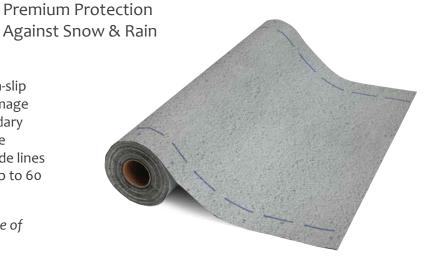

## MFM Wind & Water Seal™

This 40 mil underlayment is composed of a non-slip cool white/gray polymer film that prevents damage from wind-driven rain. It also is ideal for secondary water resistance and prevents damage from ice dams. The non-slip surface includes overlap guide lines for easy installation. May be left exposed for up to 60 days.

### Description

MFM Wind & Water Seal™ is a self-adhering waterproofing underlayment composed of a non-slip polymer film laminated to a high temperature rubberized asphalt adhesive. A split release liner protects the adhesive and is removed as the underlayment is installed.