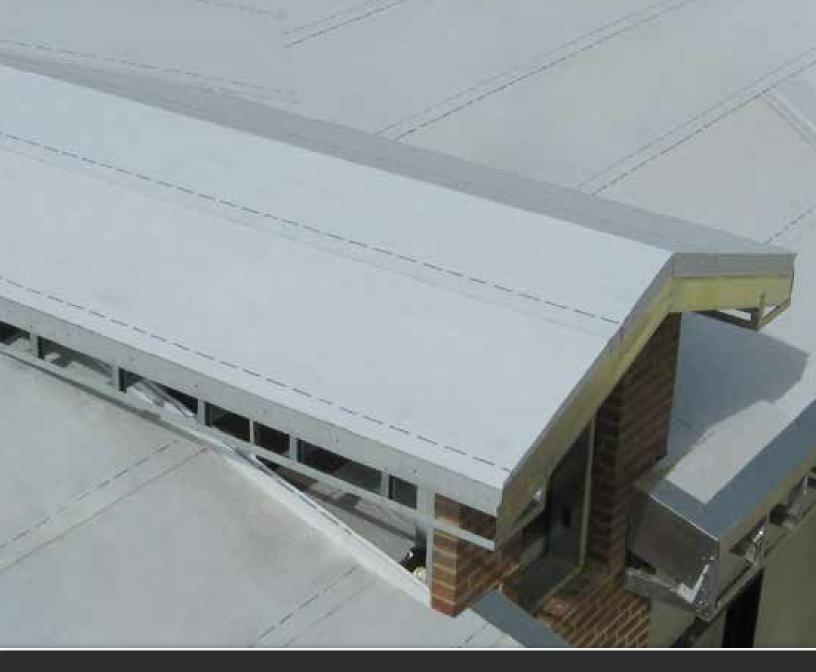

# Peel & Stick Roof Underlayment

## MFM Wind & Water Seal™

This 40 mil underlayment is composed of a non-slip cool white/gray polymer film that prevents damage from wind-driven rain. It also is ideal for secondary water resistance and prevents damage from ice dams. The non-slip surface includes overlap guide lines for easy installation. May be left exposed for up to 60 days.

MFM Wind & Water Seal<sup>TM</sup> is available in a roll size of 36" wide x 67' length.





# Peel & Stick Roof Underlayment

### Non-Slip

Polymer film for superior slip resistance.

#### **Protects**

MFM Wind & Water Seal can be left exposed for up to 60 days. This is especially useful when you are unable to install the primary roof immediately afterwards.

### Description

MFM Wind & Water Seal™ is a self-ad