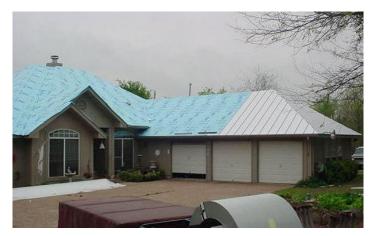

Palisade™ carries a 30 year warranty. The underlayment you choose for your roof is like a second layer of protection. 30 lb felt is basically heavy paper dipped in oil. After a few years the suns UV rays will dry this oil up and it will no longer function as a water-barrier. Does it make sense to install a metal roof system that will virtually last a lifetime with a felt underlayment that may last a fraction of that time?