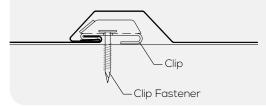

be mixed for ultimate versatility while still providing a clean appearance.

#### Features

- ▶24 ga. standard, 22 ga. optional
- Horizontal and Vertical installation
- No exposed fasteners
- ▶ Panel lengths available from 5'-0" to 30'-0" max
- Available in a wide variety of colors and finishes
- ➤ High-strength clip attachment accommodates thermal movement

#### Testing

- ► ASTM E 283 Air Infiltration
- ►ASTM E 331 Water Penetration
- ►ASTM E 330 Uniform Static Air Pressure Difference
- ►ASTM E 1592 Roof Uplift

#### **Benefits**

- Tested to meet even the most demanding projects
- ▶ Wide variety of configurations creating unique shadow lines
- Long, sleek uninterrupted building contour lines
- Complete control of finished aesthetics
- Rain-screen ready

#### **Clip Attachment Detail**



### APEX SERIES™ Symmetrical Rib





800-728-4010 bestbuymetals.com