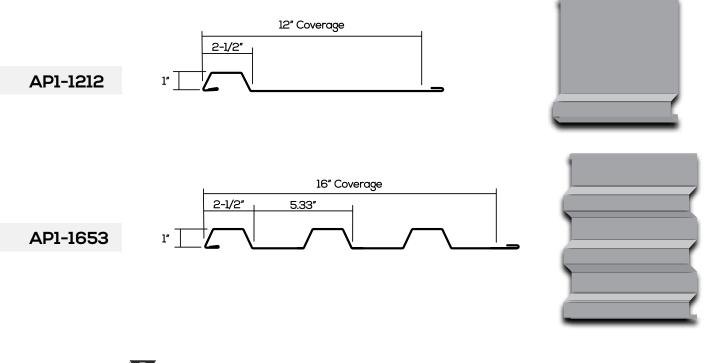

ile still providing a clean appearance.

#### Features

- ▶24 ga. standard, 22 ga. optional
- Horizontal and Vertical installation
- No exposed fasteners
- ▶ Panel lengths available from 5'-0" to 30'-0" max
- Available in a wide variety of colors and finishes
- ➤ High-strength clip attachment accommodates thermal movement

#### Testing

- ► ASTM E 283 Air Infiltration
- ►ASTM E 331 Water Penetration
- ►ASTM E 330 Uniform Static Air Pressure Difference
- ►ASTM E 1592 Roof Uplift

#### **Benefits**

- Tested to meet even the most demanding projects
- ▶ Wide variety of configurations creating unique shadow lines
- Long, sleek uninterrupted building contour lines
- Complete control of finished aesthetics
- Rain-screen ready

#### **Clip Attachment Detail**



### APEX SERIES™ Symmetrical Rib





800-728-4010 bestbuymetals.com