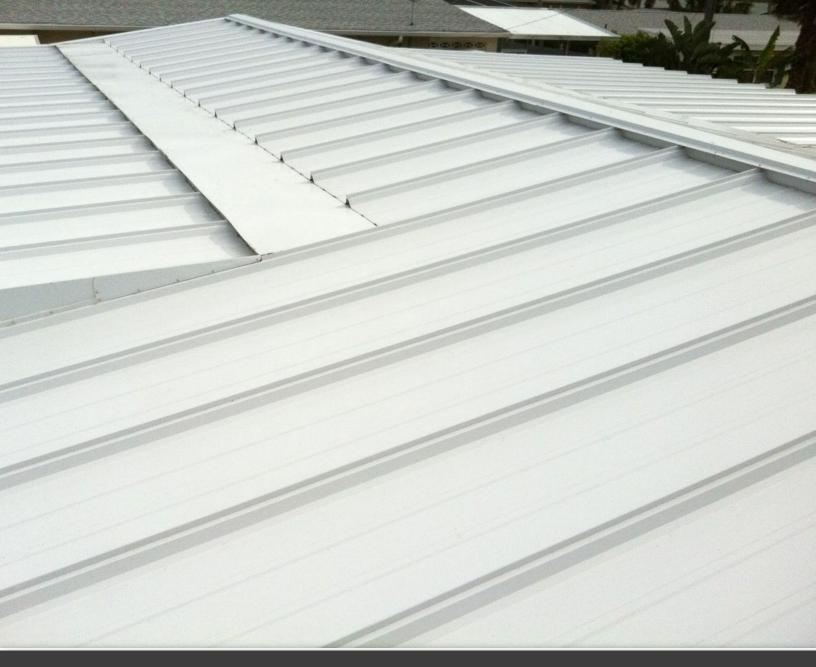

# Central-Loc Unbeatable strength, uncompromising quality

Three inch high ribs and 24" width coverage allow Central-Loc commercial standing seam to take about anything thrown its way. Primarily used for commercial roofing, Central-Loc can be installed on roofs with slopes down to 1/4:12, making it the best choice for low sloped roofs.

#### **Strongest**

Massive 3" ribs, a 24 gauge thickness, and carefully engineered design are just part of what makes Central-Loc our strongest roof ever.

The trapezoidal ribs, with hidden clips, and an integrated interlocking design provides a massive amount of strength, enabling installation over open steel or wood framing.

#### **Low Slopes**

Ribs that begin and end in the highest point mean Central-Loc can handle a 0.25:12 slope, the lowest slope of any metal roofing system available on market.