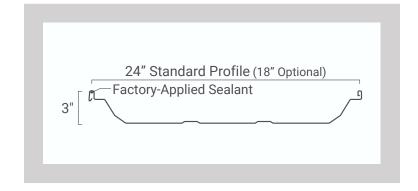

# Central-Loc Unbeatable strength, uncompromising quality

Three inch high ribs and 24" width coverage allow Central-Loc commercial standing seam to take about anything thrown its way. Primarily used for commercial roofing, Central-Loc can be installed on roofs with slopes down to 1/4:12, making it the best choice for low sloped roofs.

#### **Strongest**

Massive 3" ribs, a 24 gauge thickness, and carefully engineered design are just part of what makes Central-Loc our strongest roof ever.

The trapezoidal ribs, with hidden clips, and an integrated interlocking design provides a massive amount of strength, enabling installation over open steel or wood framing.

#### **Specifications:**

- 40 Year Paint Warranty
- 24 and 22 Gauge Available
- 24" Coverage
- 3" Rib Height
- Fire, Hail, & Wind Resistant
- Energy Efficient
- Available in Over 14 Attractive Colors
- Installs Over Solid Decking or Open Framing
- Minimum Slope: 0.25:12
- Finish Options: Kynar 500, ACG Galvalume