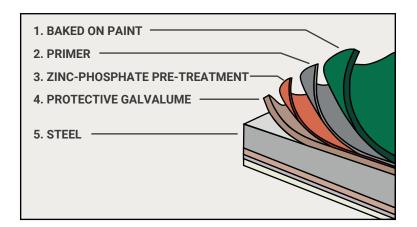

#### **Advanced Protective Coatings**

Central-Loc is protected by baked on enamel paint: tough for installation, resistant to fading, and Energy Star® reflectivity to save on utility bills.

**Paint:** Durable baked on paint offers a permanent finish, easily lasting 40+ years. This ensures protection and beauty for years to come.

**Galvalume:** Under the paint, Galvalume (55% zinc, 45% aluminum) provides lasting corrosion protection, even if paint is scratched during installation.

**Steel:** A heart of high-tensile steel guarantees strength and endurance. With the highest ratings possible for wind, hail, and fire, Snap-Loc is ready to weather anything nature throws its way.