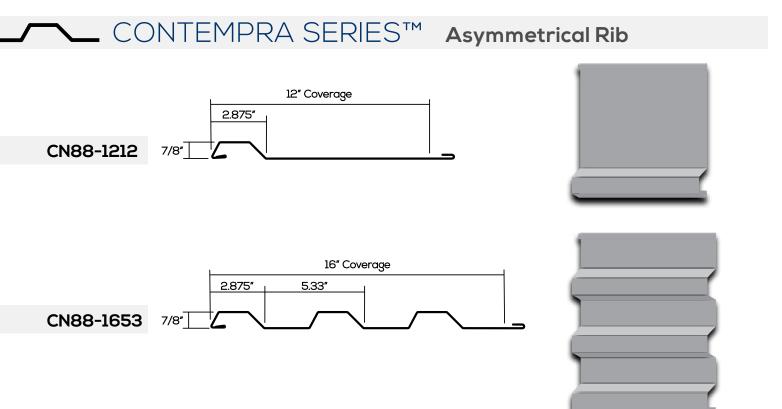

# CONCEALED FASTENED WALL PANELS

Contempra Series™ Concealed Fastened Wall Panels offer a unique combination of bold, clean lines with the benefit of easy installation. Our universal clip design allows the asymmetrical rib profiles to be mixed for ultimate versatility while still providing a clean, crisp appearance.

#### **Features**

- ▶24 ga. standard, 22 ga. optional
- ▶ Horizontal and Vertical installation
- ▶ No exposed fasteners
- ▶Panel lengths available from 5'-0" to 30'-0" max
- ▶ Available in a wide variety of colors and finishes
- ▶ High-strength clip attachment accommodates thermal movement