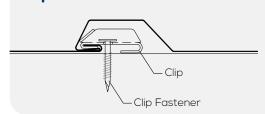

ical rib profiles to be mixed for ultimate versatility while still providing a clean, crisp appearance.

#### **Features**

- ▶24 ga. standard, 22 ga. optional
- ▶ Horizontal and Vertical installation
- ▶ No exposed fasteners
- ▶Panel lengths available from 5'-0" to 30'-0" max
- ▶ Available in a wide variety of colors and finishes
- ▶ High-strength clip attachment accommodates thermal movement

### **Testing**

- ▶ASTM E 283, 331 Air & Water Penetration
- ▶ ASTM E 1592 Load Testing
- ▶ ASTM E 330 Load Testing

#### **Benefits**

- ▶ Tested to meet even the most demanding projects
- ▶ Wide variety of configurations creating unique shadow lines
- Long, sleek uninterrupted building contour lines
- ▶ Complete control of finished aesthetics
- ▶ Rain-screen ready

## **Clip Attachment Detail**







800-728-4010 bestbuymetals.com