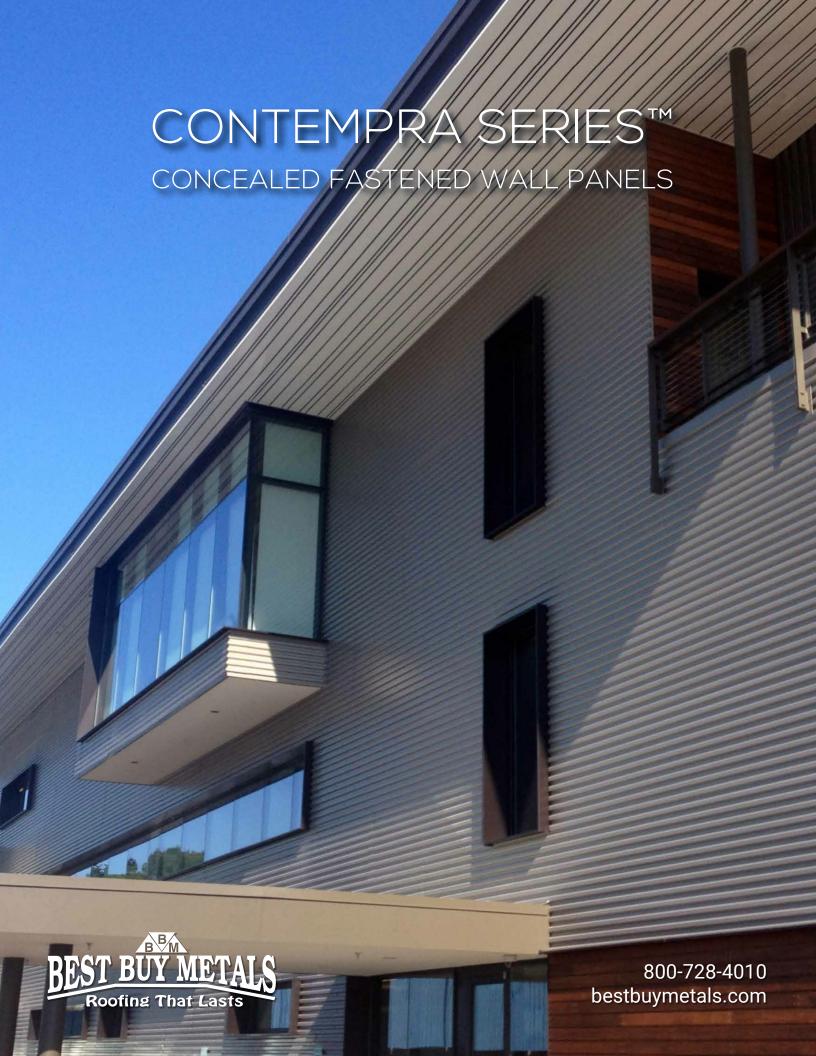

# CONCEALED FASTENED WALL PANELS

Contempra Series™ Concealed Fastened Wall Panels offer a unique combination of bold, clean lines with the benefit of easy installation. Our universal clip design allows the asymmetrical rib profiles to be mixed for ultimate versatility while still providing a clean, crisp appearance.

#### **Features**

- ▶24 ga. standard, 22 ga. optional
- ▶ Horizontal and Vertical installation
- ▶ No exposed fasteners
- ▶Panel lengths available from 5'-0" to 30'-0" max
- ▶ Available in a wide variety of colors and finishes
- ▶ High-strength clip attachment accommodates thermal movement

#### **Benefits**

- ▶ Tested to meet even the most demanding projects
- ▶ Wide variety of configurations creating unique shadow lines
- Long, sleek uninterrupted building contour lines
- ▶ Complete control of finished aesthetics
- ▶ Rain-screen ready