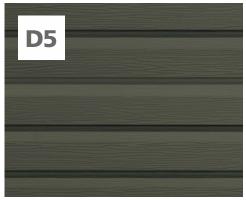

Traditional Lap - Double 4-Inch Wickertone

Dutchlap - Double 5-Inch T-Tone

Vertical 12-Inch Board & Batten Glacier White