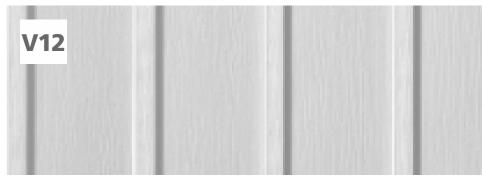

Traditional Lap - Double 4-Inch Wickertone

Dutchlap - Double 5-Inch T-Tone

Vertical 12-Inch Board & Batten Glacier White