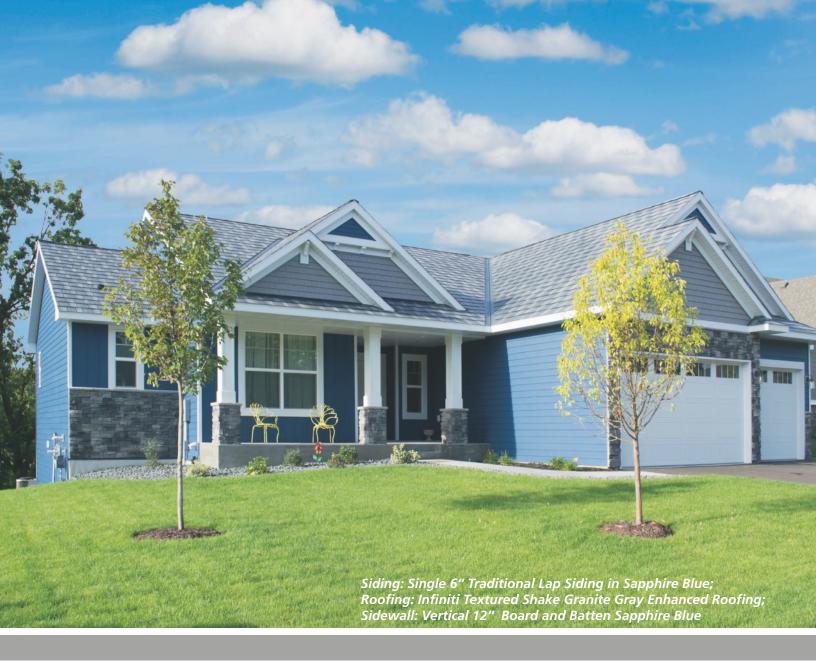

Available in traditional or dutchlap siding profiles, as well as Vertical 12" Board & Batten and a full-line of color-coordinated accessories.

Available in Single 6" traditional lap siding, as well as Vertical 12" Board & Batten and a full-line of color-coordinated accessories to complete the look of your home or business.

Traditional Lap - Double 4-Inch Wickertone

Dutchlap - Double 5-Inch T-Tone

Vertical 12-Inch Board & Batten Glacier White