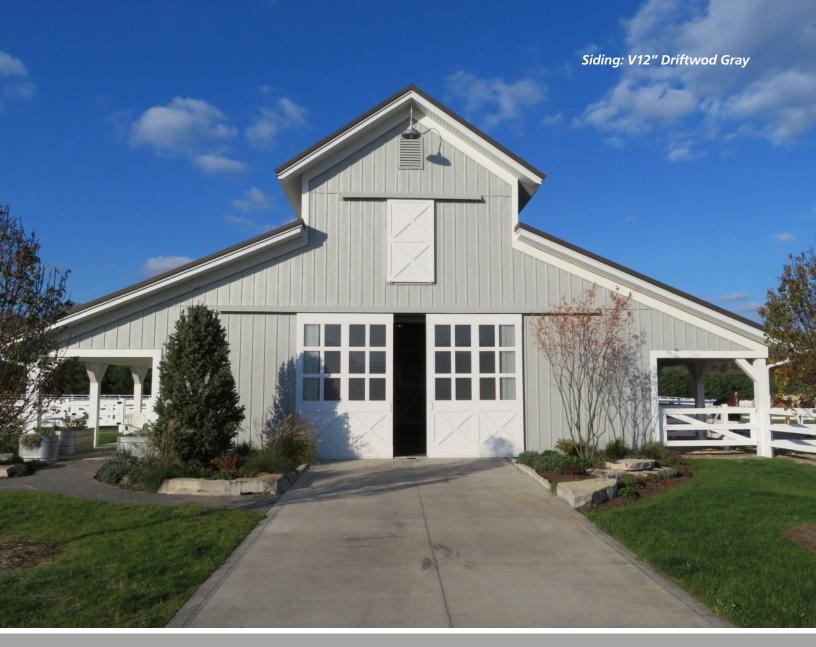

# **Steel Siding with ENTEX® Finish**

## Timeless Style. Unmatched Quality.

EDCO siding products utilize the latest and most innovative paint technologies to ensure that it can withstand the most harsh weather conditions.

Our proprietary ENTEX® Cool Chemistry paint technology, with an Enduragrain texture, is available in unlimited premium color options and comes with an unmatched lifetime warranty including a 35-year fade and hail protection. This natural finish is virtually maintenance-free, which means you will never paint your home again. It will not chip, crack of peel. It can also reduce energy costs because of the reflective nature of the paint technology.

Available in traditional or dutchlap siding profiles, as well as Vertical 12" Board & Batten and a full-line of color-coordinated accessories.