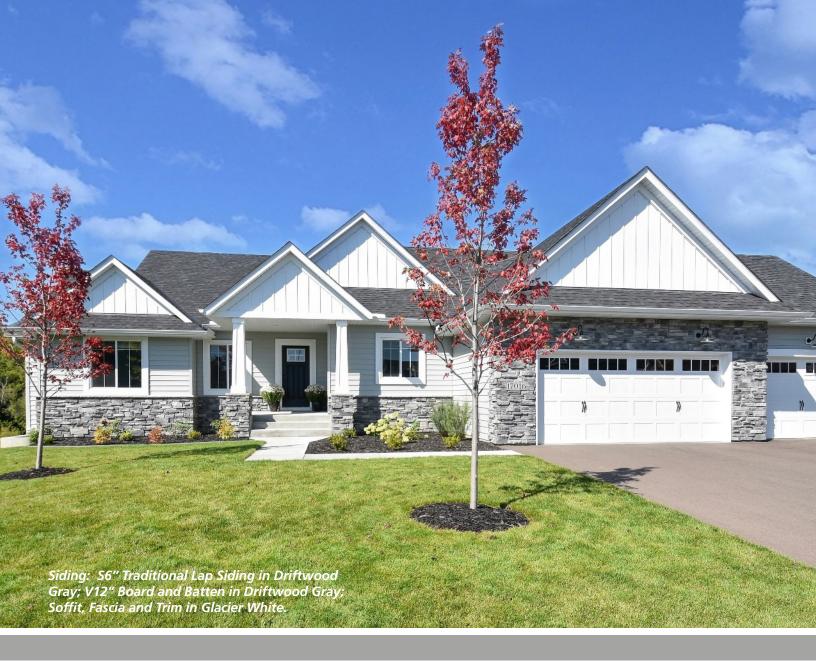

# **Prism Siding Collection**

Elevating the Beauty of your Home.

The Prism Collection is based on our proprietary ENTEX finish. It provides a natural wood-grain texture combined with rich, elegant colors and a subtle hint of mist.

The technological advancement of Prism offers long-term color retention which means you will never paint your home again. Just like the ENTEX finish, the Prism finish will not chip, crack or peel and has the same unmatched lifetime warranty including a 35-year fade and hail protection.

Available in Single 6" traditional lap siding, as well as Vertical 12" Board & Batten and a full-line of color-coordinated accessories to complete the look of your home or business.