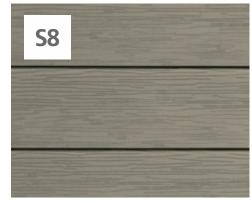

# Profile Selection

Choose the profile that matches the look you desire. (profile images shown in EnduraGrain embossing)

Traditional Lap - Single 6-Inch Charcoal Gray

Traditional Lap - Single 8-Inch Sandtone

Traditional Lap - Double 4-Inch Wickertone

Dutchlap - Double 5-Inch T-Tone

Vertical 12-Inch Board & Batten Glacier White