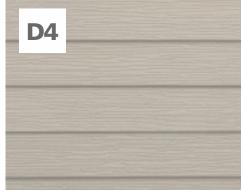

Traditional Lap - Double 4-Inch Wickertone

Dutchlap - Double 5-Inch T-Tone

Vertical 12-Inch Board & Batten Glacier White