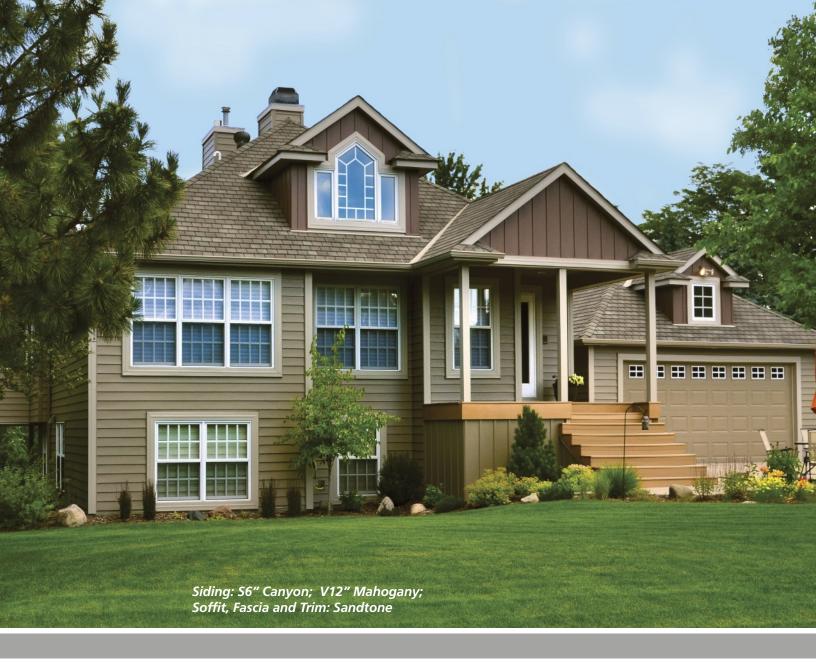

Available in traditional or dutchlap siding profiles, as well as Vertical 12" Board & Batten and a full-line of color-coordinated accessories.

Available in Single 6" traditional lap siding, as well as Vertical 12" Board & Batten and a full-line of color-coordinated accessories to complete the look of your home or business.