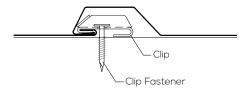

# CONCEALED FASTENED WALL PANELS



**Box Rib** 

#### **Features**

- ▶24 ga. standard, 22 ga. optional
- ▶ Vertical and Horizontal installation
- ▶ Box rib profile offers a unique combination of bold, clean, symmetrical lines
- ▶ High-strength clip attachment allows thermal and seismic movement

#### **Benefits**

- ► Wide variety of configurations creating unique shadow lines
- ► A wide variety of profiles offers a greater range of design flexibility
- ▶ Complete control of finished aesthetics
- ▶ Rain-screen ready

## **Testing**

- ▶ ASTM E 283, 331 Air & Water Penetration
- ▶ ASTM E 1592 Load Testing
- ▶ ASTM E 330 Load Testing

### **Clip Attachment Detail**