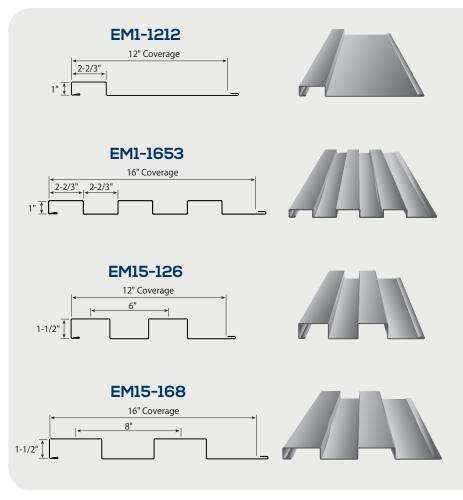

# CONCEALED FASTENED WALL PANELS

**Box Rib** 

#### **Benefits**

- ► Wide variety of configurations creating unique shadow lines
- ► A wide variety of profiles offers a greater range of design flexibility
- ▶ Complete control of finished aesthetics
- ▶ Rain-screen ready