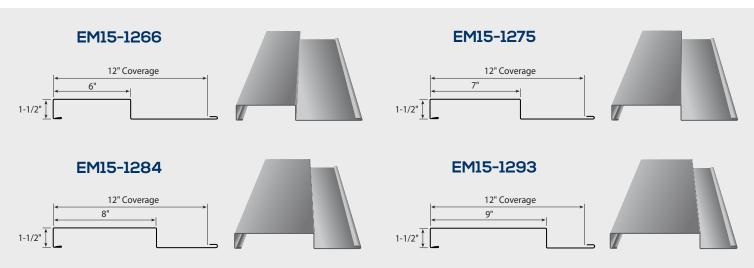

# CONCEALED FASTENED WALL PANELS

**Box Rib** 

#### **Benefits**

- ► Wide variety of configurations creating unique shadow lines
- ► A wide variety of profiles offers a greater range of design flexibility
- ▶ Complete control of finished aesthetics
- ▶ Rain-screen ready