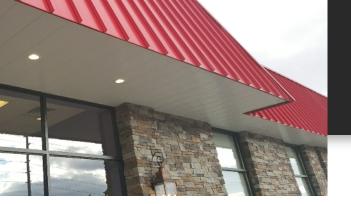

## **Enduring Protection**

Steel Soffit is premium grade soffit designed for any type of exterior soffit overhang or porch ceiling application.

Steel Soffit is formed from heavy 24 gauge steel, protected by layers of zinc-aluminum, and finished with a premium grade Kynar 500® paint finish.

## **Four Profile Options**

Choose solid flat, vented flat, solid with one pencil rib, or vented with one pencil rib . Regardless of what style you choose, each will perform well for years to come. Due to the penetration of the steel's protective coating, the vented profiles are subject to rust around the perforations.