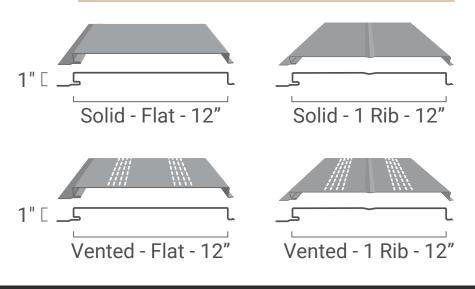

## **Four Profile Options**

Choose solid flat, vented flat, solid with one pencil rib, or vented with one pencil rib . Regardless of what style you choose, each will perform well for years to come. Due to the penetration of the steel's protective coating, the vented profiles are subject to rust around the perforations.