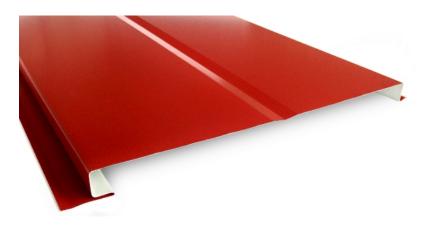

Each panel has 12" width of coverage and lengths are available custom fabricated to the inch from 3' to 35' long.

#### Steel

Steel Soffit comes standard in a heavy 24 gauge steel. This enables it to span greater distances between supports, as well as provide an overall tougher soffit material.