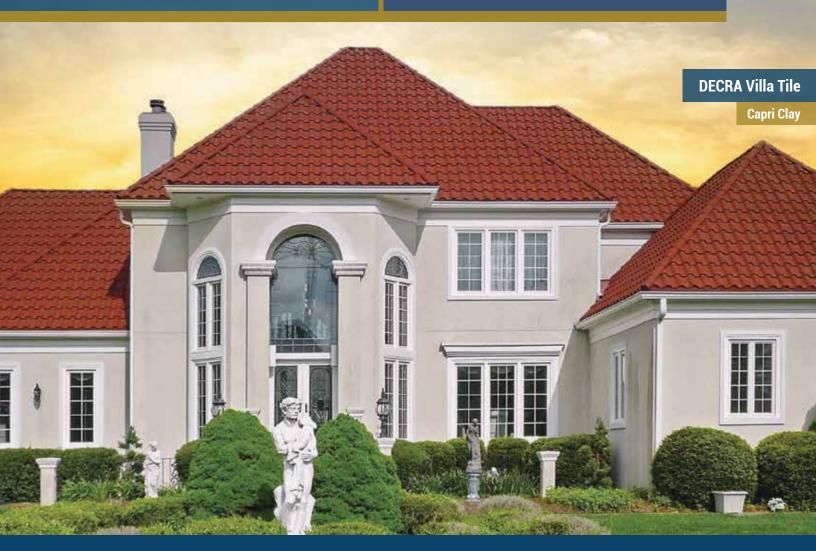

### DECRA Villa Tile

**Rustico Clay** 

U.

F

H

### **DECRA VILLA TILE** Classic Elegance of Old Barrel Tile

A unique and premium offering, DECRA Villa Tile features the classic beauty, elegance and architectural detail of an old-world Italian tile. Durable, lightweight and a true barrel tile, Villa Tile outclasses the competition. It's an excellent alternative to clay and concrete tiles, which crack easily and are vulnerable to hail and storm debris impact.