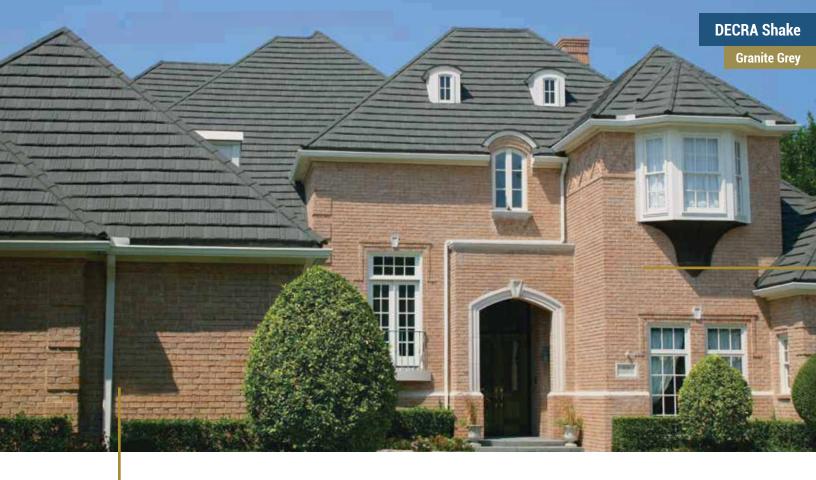

### DECRA Shake XD

Pinnacle Grey

2-1

#### **DECRA SHAKE XD<sup>®</sup>** Classic Beauty of Hand-Split Wood Shake

DECRA Shake XD, emulating the classic beauty and architectural detail of a rustic, hand-split wood shake, has a unique hidden fastening system and is installed direct-to-deck.