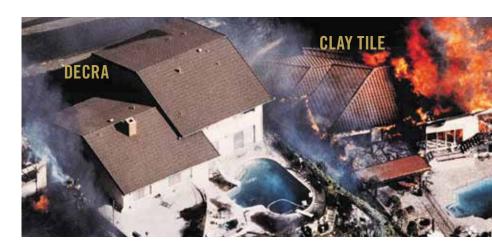

# PROVEN HISTORY OF Surviving Harsh Conditions

DECRA's roofing systems have excelled through some of the harshest weather conditions around the world for over 60 years. DECRA's interlocking panels are strong and non-combustible (Class A fire-rated), and they are covered by a transferable Lifetime Limited Warranty, including peace-of-mind coverage for winds up to 120 mph and is class IV impact resistant.

A DECRA roof is durable, freeze-thaw resistant, and will offer richness and beauty to enhance your home. For style and protection, DECRA is the obvious choice.