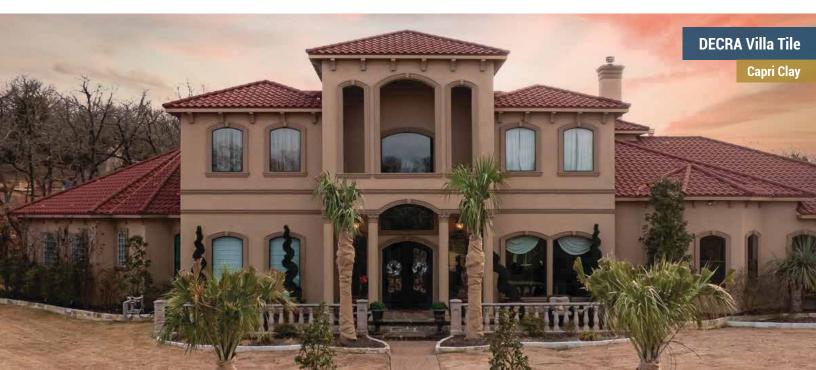

### **DECRA VILLA TILE** Classic Elegance of Old Barrel Tile

A unique and premium offering, DECRA Villa Tile features the classic beauty, elegance and architectural detail of an old-world Italian tile. Durable, lightweight and a true barrel tile, Villa Tile outclasses the competition. It's an excellent alternative to clay and concrete tiles, which crack easily and are vulnerable to hail and storm debris impact.