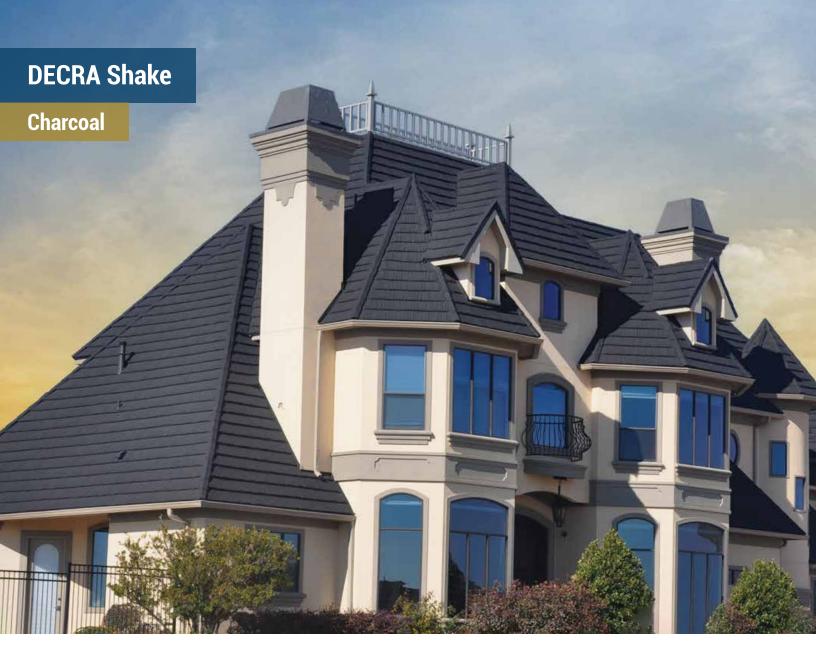

#### **DECRA SHAKE XD<sup>®</sup>** Classic Beauty of Hand-Split Wood Shake

DECRA Shake XD, emulating the classic beauty and architectural detail of a rustic, hand-split wood shake, has a unique hidden fastening system and is installed direct-to-deck.

PINNACLE GREY

ANTIQUE CHESTNUT

MIDNIGHT ECLIPSE\*

\*Please note these colors are MTO (made to order) and production times may be extended.