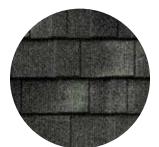

#### **DECRA SHAKE XD<sup>®</sup>** Classic Beauty of Hand-Split Wood Shake

DECRA Shake XD, emulating the classic beauty and architectural detail of a rustic, hand-split wood shake, has a unique hidden fastening system and is installed direct-to-deck.