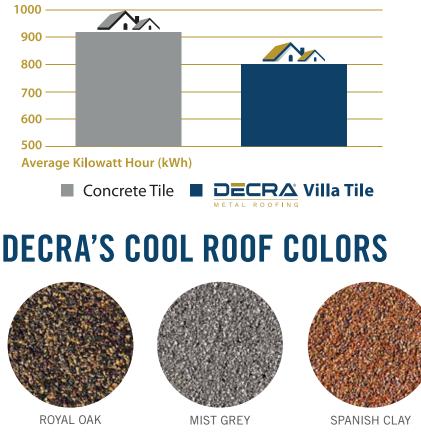

### COOL ROOFING — LITERALLY

A DECRA family lowered its kilowatt use by 15%, simply by installing a DECRA Villa Tile roofing system.

#### ENERGY SAVED BY SWITCHING FROM CONCRETE TILE TO DECRA VILLA TILE

"This spring was much hotter than last year, but we used our air conditioning much less. Clearly, our house has stayed cooler with the addition of our DECRA roof."

> — Holly Summers Ellicott City, Maryland

Cool Colors qualify for Title 24 Cool Roof requirements. Available on all DECRA Metal Roofing Profiles.