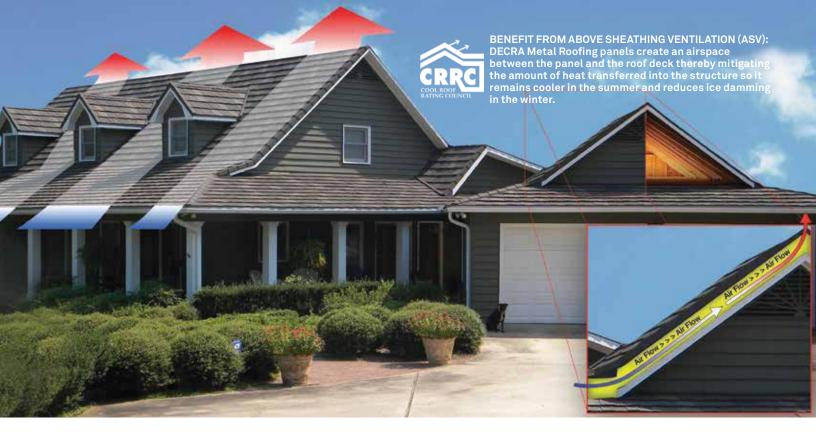

# PROVEN HISTORY OF Surviving Harsh Conditions

DECRA's roofing systems have excelled through some of the harshest weather conditions around the world for over 60 years. DECRA's interlocking panels are strong and non-combustible (Class A fire-rated), and they are covered by a transferable Lifetime Limited Warranty, including peace-of-mind coverage for winds up to 120 mph and is class IV impact resistant.