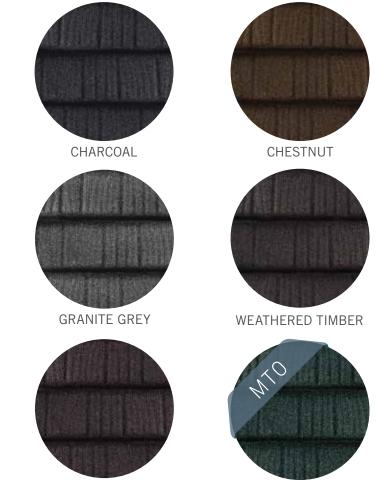

PINNACLE GREY

ANTIQUE CHESTNUT

MIDNIGHT ECLIPSE\*

\*Please note these colors are MTO (made to order) and production times may be extended.