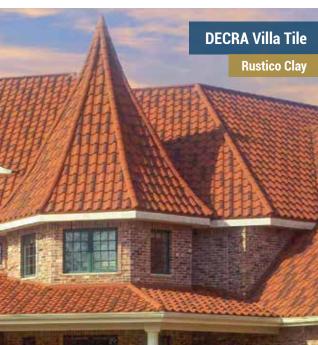

### DECRA Villa Tile

**Rustico Clay** 

U.

F

H

### **DECRA VILLA TILE** Classic Elegance of Old Barrel Tile

A unique and premium offering, DECRA Villa Tile features the classic beauty, elegance and architectural detail of an old-world Italian tile. Durable, lightweight and a true barrel tile, Villa Tile outclasses the competition. It's an excellent alternative to clay and concrete tiles, which crack easily and are vulnerable to hail and storm debris impact.