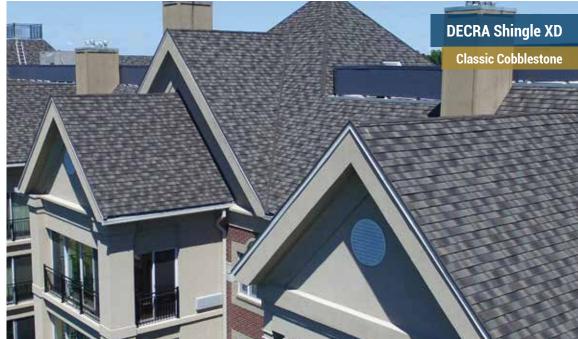

### **DECRA SHINGLE XD<sup>®</sup>** Shingle at a Fraction of the Weight

DECRA Shingle XD has the rich, bold appearance of a heavyweight architectural shingle at a fraction of the weight. With its thick-cut edges and deep, distinctive shadow lines, DECRA Shingle XD provides greater dimensionality and a robust appearance. This profile adds the aesthetics of wood shingles without the ongoing maintenance that comes with a conventional wood roof.

CLASSIC COBBLESTONE

OLD HICKORY

MIDNIGHT ECLIPSE

WOODLAND GREEN\*

NATURAL SLATE