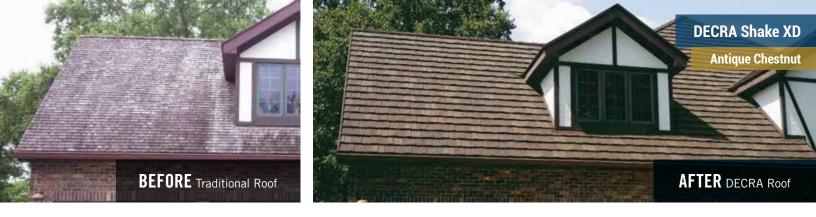

#### **DECRA SHAKE XD<sup>®</sup>** Classic Beauty of Hand-Split Wood Shake

DECRA Shake XD, emulating the classic beauty and architectural detail of a rustic, hand-split wood shake, has a unique hidden fastening system and is installed direct-to-deck.

PINNACLE GREY

ANTIQUE CHESTNUT

MIDNIGHT ECLIPSE\*

\*Please note these colors are MTO (made to order) and production times may be extended.