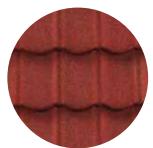

** Classic Elegance of Old Barrel Tile

A unique and premium offering, DECRA Villa Tile features the classic beauty, elegance and architectural detail of an old-world Italian tile. Durable, lightweight and a true barrel tile, Villa Tile outclasses the competition. It's an excellent alternative to clay and concrete tiles, which crack easily and are vulnerable to hail and storm debris impact.



\*Please note these colors are MTO (made to order) and production times may be extended.



#### **DECRATILE** Beauty and Style of Mediterranean Tile

DECRA Tile, offering the beauty and style of Mediterranean tile, adds a unique elegance to any home. With a long-standing reputation for performance, longevity and versatility, it is an ideal, lightweight alternative to traditional tile products.







GARNET



**GRANITE GREY\*** 



**TUSCAN SUN\*** 













### **DECRA SHINGLE XD<sup>®</sup>** Shingle at a Fraction of the Weight

DECRA Shingle XD has the rich, bold appearance of a heavyweight architectural shingle at a fraction of the weight. With its thick-cut edges and deep, distinctive shadow lines, DECRA Shingle XD provides greater dimensionality and a robust appearance. This profile adds the aesthetics of wood shingles without the ongoing maintenance that comes with a conventional wood roof.



CLASSIC COBBLESTONE



OLD HICKORY



MIDNIGHT ECLIPSE



WOODLAND GREEN\*



NATURAL SLATE











### DECRA Shake XD

Pinnacle Grey



2-1



#### **DECRA SHAKE XD<sup>®</sup>** Classic Beauty of Hand-Split Wood Shake

DECRA Shake XD, emulating the classic beauty and architectu