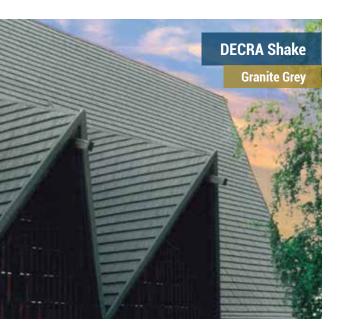

### DECRA Shake XD

Pinnacle Grey

2-1

#### **DECRA SHAKE XD<sup>®</sup>** Classic Beauty of Hand-Split Wood Shake

DECRA Shake XD, emulating the classic beauty and architectural detail of a rustic, hand-split wood shake, has a unique hidden fastening system and is installed direct-to-deck.

PINNACLE GREY

ANTIQUE CHESTNUT

MIDNIGHT ECLIPSE\*

\*Please note these colors are MTO (made to order) and production times may be extended.