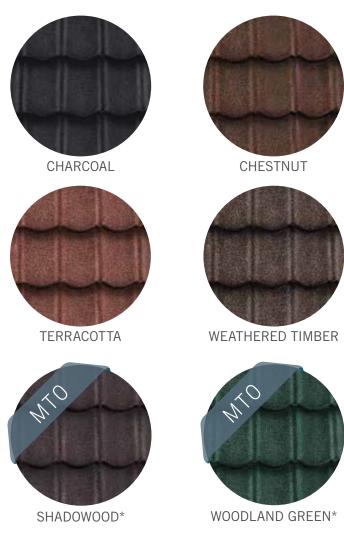

### **DECRA SHINGLE XD<sup>®</sup>** Shingle at a Fraction of the Weight

DECRA Shingle XD has the rich, bold appearance of a heavyweight architectural shingle at a fraction of the weight. With its thick-cut edges and deep, distinctive shadow lines, DECRA Shingle XD provides greater dimensionality and a robust appearance. This profile adds the aesthetics of wood shingles without the ongoing maintenance that comes with a conventional wood roof.

CLASSIC COBBLESTONE

OLD HICKORY

MIDNIGHT ECLIPSE

WOODLAND GREEN\*

NATURAL SLATE

PINNACLE GREY

ANTIQUE CHESTNUT

MIDNIGHT ECLIPSE\*

\*Please note these colors are MTO (made to order) and production times may be extended.

\*Please note these colors are MTO (made to order) and production times may be extended.