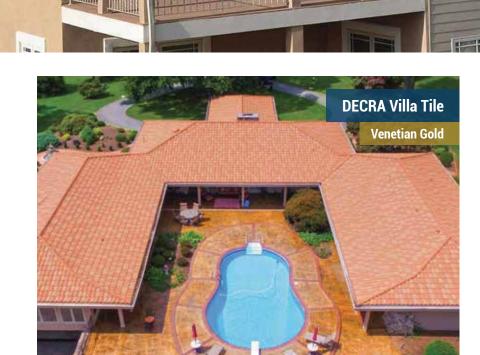

### **DECRA VILLA TILE** Classic Elegance of Old Barrel Tile

A unique and premium offering, DECRA Villa Tile features the classic beauty, elegance and architectural detail of an old-world Italian tile. Durable, lightweight and a true barrel tile, Villa Tile outclasses the competition. It's an excellent alternative to clay and concrete tiles, which crack easily and are vulnerable to hail and storm debris impact.