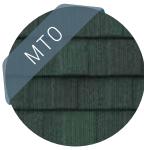

### **DECRA VILLA TILE** Classic Elegance of Old Barrel Tile

A unique and premium offering, DECRA Villa Tile features the classic beauty, elegance and architectural detail of an old-world Italian tile. Durable, lightweight and a true barrel tile, Villa Tile outclasses the competition. It's an excellent alternative to clay and concrete tiles, which crack easily and are vulnerable to hail and storm debris impact.

\*Please note these colors are MTO (made to order) and production times may be extended.