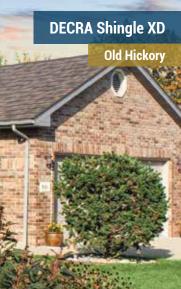

### **DECRA SHINGLE XD<sup>®</sup>** Shingle at a Fraction of the Weight

DECRA Shingle XD has the rich, bold appearance of a heavyweight architectural shingle at a fraction of the weight. With its thick-cut edges and deep, distinctive shadow lines, DECRA Shingle XD provides greater dimensionality and a robust appearance. This profile adds the aesthetics of wood shingles without the ongoing maintenance that comes with a conventional wood roof.

CLASSIC COBBLESTONE

OLD HICKORY

MIDNIGHT ECLIPSE

WOODLAND GREEN\*

NATURAL SLATE