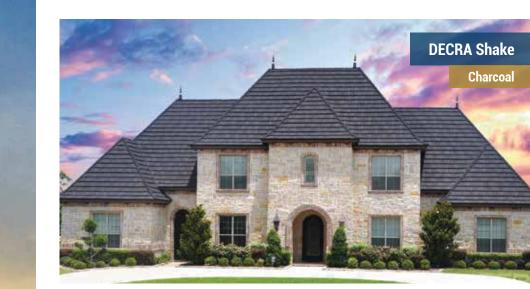

#### **DECRA SHAKE XD<sup>®</sup>** Classic Beauty of Hand-Split Wood Shake

DECRA Shake XD, emulating the classic beauty and architectural detail of a rustic, hand-split wood shake, has a unique hidden fastening system and is installed direct-to-deck.

PINNACLE GREY

ANTIQUE CHESTNUT

MIDNIGHT ECLIPSE\*

\*Please note these colors are MTO (made to order) and production times may be extended.