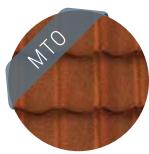

Tile

A unique and premium offering, DECRA Villa Tile features the classic beauty, elegance and architectural detail of an old-world Italian tile. Durable, lightweight and a true barrel tile, Villa Tile outclasses the competition. It's an excellent alternative to clay and concrete tiles, which crack easily and are vulnerable to hail and storm debris impact.



\*Please note these colors are MTO (made to order) and production times may be extended.



#### **DECRATILE** Beauty and Style of Mediterranean Tile

DECRA Tile, offering the beauty and style of Mediterranean tile, adds a unique elegance to any home. With a long-standing reputation for performance, longevity and versatility, it is an ideal, lightweight alternative to traditional tile products.







GARNET



**GRANITE GREY\*** 



**TUSCAN SUN\*** 













### **DECRA SHINGLE XD<sup>®</sup>** Shingle at a Fraction of the Weight

DECRA Shingle XD has the rich, bold appearance of a heavyweight architectural shingle at a fraction of the weight. With its thick-cut edges and deep, distinctive shadow lines, DECRA Shingle XD provides greater dimensionality and a robust appearance. This profile adds the aesthetics of wood shingles without the ongoing maintenance that comes with a conventional wood roof.



CLASSIC COBBLESTONE



OLD HICKORY



MIDNIGHT ECLIPSE



WOODLAND GREEN\*



NATURAL SLATE











### DECRA Shake XD

Pinnacle Grey



2-1



#### **DECRA SHAKE XD<sup>®</sup>** Classic Beauty of Hand-Split Wood Shake

DECRA Shake XD, emulating the classic beauty and architectural detail of a rustic, hand-spli