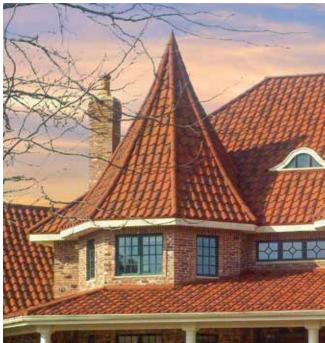

### **DECRA VILLA TILE** Classic Elegance of Old Barrel Tile

A unique and premium offering, DECRA Villa Tile features the classic beauty, elegance and architectural detail of an old-world Italian tile. Durable, lightweight and a true barrel tile, Villa Tile outclasses the competition. It's an excellent alternative to clay and concrete tiles, which crack easily and are vulnerable to hail and storm debris impact.