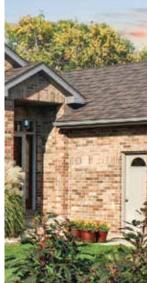

### **DECRA SHINGLE XD<sup>®</sup>** Shingle at a Fraction of the Weight

DECRA Shingle XD has the rich, bold appearance of a heavyweight architectural shingle at a fraction of the weight. With its thick-cut edges and deep, distinctive shadow lines, DECRA Shingle XD provides greater dimensionality and a robust appearance. This profile adds the aesthetics of wood shingles without the ongoing maintenance that comes with a conventional wood roof.

CLASSIC COBBLESTONE

OLD HICKORY

MIDNIGHT ECLIPSE

WOODLAND GREEN\*

NATURAL SLATE