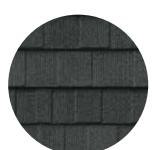

### **DECRA SHINGLE XD<sup>®</sup>** Shingle at a Fraction of the Weight

DECRA Shingle XD has the rich, bold appearance of a heavyweight architectural shingle at a fraction of the weight. With its thick-cut edges and deep, distinctive shadow lines, DECRA Shingle XD provides greater dimensionality and a robust appearance. This profile adds the aesthetics of wood shingles without the ongoing maintenance that comes with a conventional wood roof.