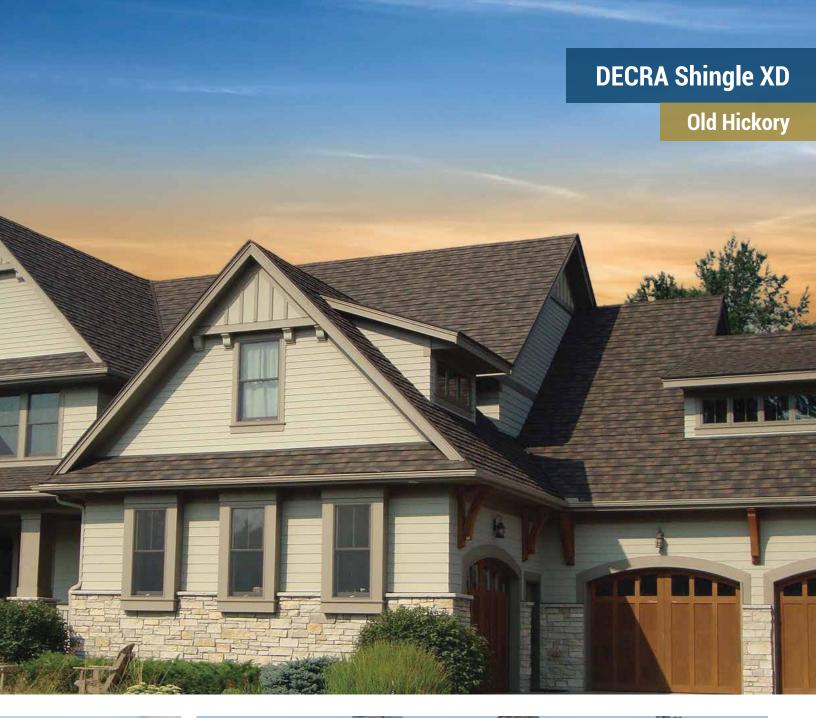

### **DECRA SHINGLE XD<sup>®</sup>** Shingle at a Fraction of the Weight

DECRA Shingle XD has the rich, bold appearance of a heavyweight architectural shingle at a fraction of the weight. With its thick-cut edges and deep, distinctive shadow lines, DECRA Shingle XD provides greater dimensionality and a robust appearance. This profile adds the aesthetics of wood shingles without the ongoing maintenance that comes with a conventional wood roof.

CLASSIC COBBLESTONE

OLD HICKORY

MIDNIGHT ECLIPSE

WOODLAND GREEN\*

NATURAL SLATE