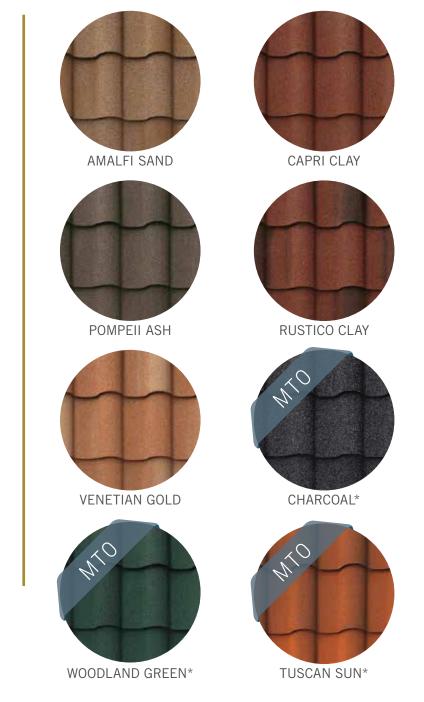

### **DECRA VILLA TILE** Classic Elegance of Old Barrel Tile

A unique and premium offering, DECRA Villa Tile features the classic beauty, elegance and architectural detail of an old-world Italian tile. Durable, lightweight and a true barrel tile, Villa Tile outclasses the competition. It's an excellent alternative to clay and concrete tiles, which crack easily and are vulnerable to hail and storm debris impact.

\*Please note these colors are MTO (made to order) and production times may be extended.