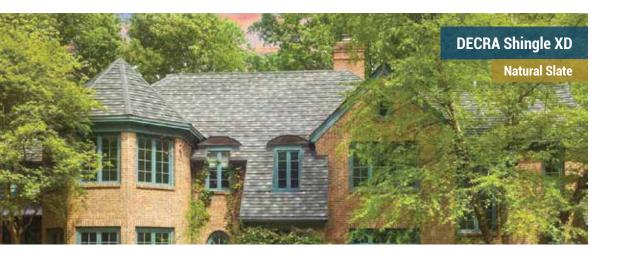

### **DECRA SHINGLE XD<sup>®</sup>** Shingle at a Fraction of the Weight

DECRA Shingle XD has the rich, bold appearance of a heavyweight architectural shingle at a fraction of the weight. With its thick-cut edges and deep, distinctive shadow lines, DECRA Shingle XD provides greater dimensionality and a robust appearance. This profile adds the aesthetics of wood shingles without the ongoing maintenance that comes with a conventional wood roof.

CLASSIC COBBLESTONE

OLD HICKORY

MIDNIGHT ECLIPSE

WOODLAND GREEN\*

NATURAL SLATE