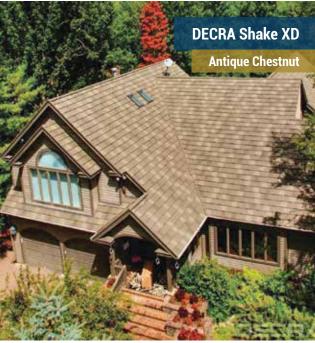

#### **DECRA SHAKE XD<sup>®</sup>** Classic Beauty of Hand-Split Wood Shake

DECRA Shake XD, emulating the classic beauty and architectural detail of a rustic, hand-split wood shake, has a unique hidden fastening system and is installed direct-to-deck.

PINNACLE GREY

ANTIQUE CHESTNUT

MIDNIGHT ECLIPSE\*

\*Please note these colors are MTO (made to order) and production times may be extended.