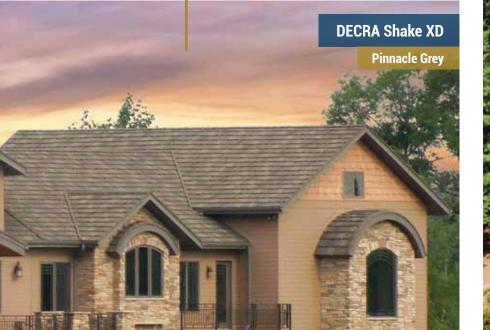

### DECRA Shake XD

Pinnacle Grey

2-1

#### **DECRA SHAKE XD<sup>®</sup>** Classic Beauty of Hand-Split Wood Shake

DECRA Shake XD, emulating the classic beauty and architectural detail of a rustic, hand-split wood shake, has a unique hidden fastening system and is installed direct-to-deck.