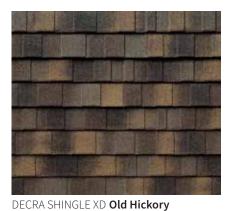

**Installed Weight:** 150 lbs. per 100 sq. ft.

**Installation Method:** 

Designed to be Installed Direct to Deck

DECRA SHINGLE XD Classic Cobblestone

DECRA SHINGLE XD Midnight Eclipse

DECRA SHINGLE XD Natural Slate