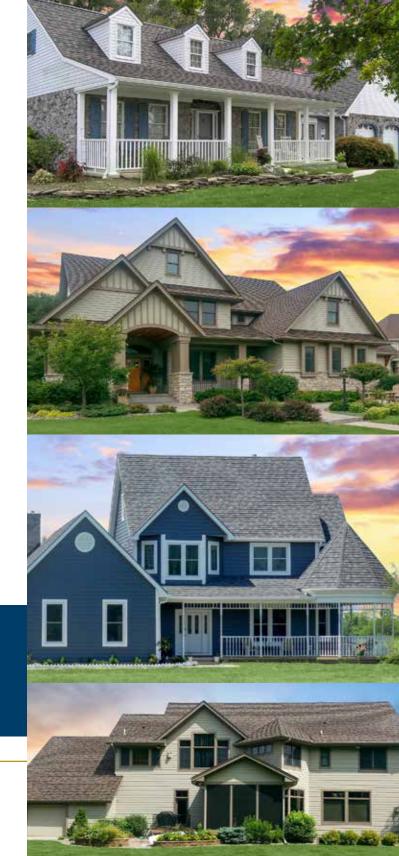

## **Rich Appearance of Thick-Cut Shingles**

Robust, thick-cut DECRA Shingle XD provides the bold look and distinct shadow lines of heavy architectural shingles in a lightweight roofing profile that can withstand the elements.

DECRA Shingle XD stands up to hail, rain, fire, storm debris, and even hurricane-force winds while providing the same aesthetics of asphalt shingles.