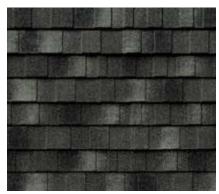

**Installed Weight:** 150 lbs. per 100 sq. ft.

**Installation Method:** 

Designed to be Installed Direct to Deck

DECRA SHINGLE XD Classic Cobblestone

DECRA SHINGLE XD Midnight Eclipse

DECRA SHINGLE XD Natural Slate