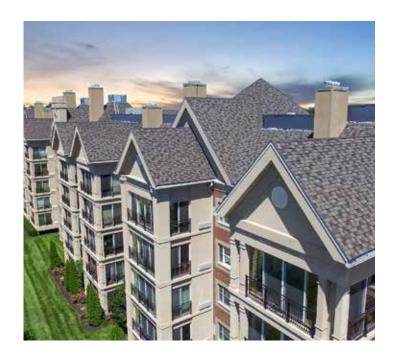

## **Rich Appearance of Thick-Cut Shingles**

Robust, thick-cut DECRA Shingle XD provides the bold look and distinct shadow lines of heavy architectural shingles in a lightweight roofing profile that can withstand the elements.

DECRA Shingle XD stands up to hail, rain, fire, storm debris, and even hurricane-force winds while providing the same aesthetics of asphalt shingles.