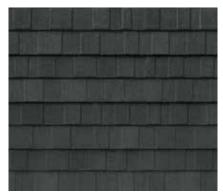

**Installed Weight:** 150 lbs. per 100 sq. ft.

**Installation Method:** 

Designed to be Installed Direct to Deck

DECRA SHINGLE XD Classic Cobblestone

DECRA SHINGLE XD Midnight Eclipse

DECRA SHINGLE XD Natural Slate