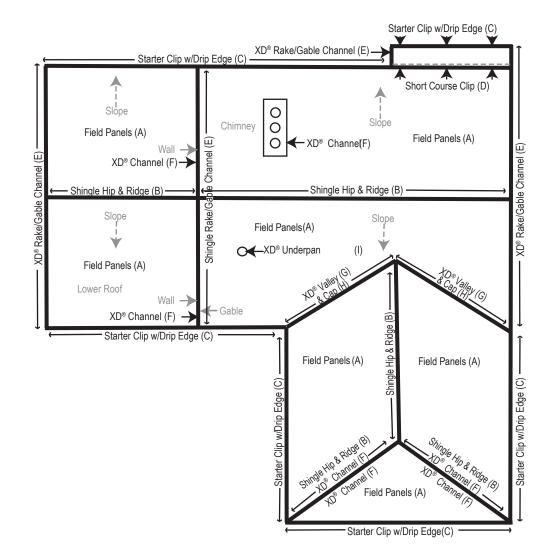

## Estimating Sheet - DECRA Shingle XD° - Direct to Deck

**Project Name:** 

Date:

|     | Description                                                                                        | Profile                                                                                                   | Color | Calculations                                                                                                                      | Total                     |
|-----|----------------------------------------------------------------------------------------------------|-----------------------------------------------------------------------------------------------------------|-------|-----------------------------------------------------------------------------------------------------------------------------------|---------------------------|
| (A) | Description                                                                                        | Tronic                                                                                                    | 00101 | Squares x 23.8 = Panels                                                                                                           | lotai                     |
| (A) | DECRA Shingle XD <sup>®</sup> 23.8 panels per square 12-1/4" exposure – min pitch 4:12             |                                                                                                           |       | (10-15% Waste Factor)                                                                                                             |                           |
|     | DECRA Shingle XD® Panel Vent                                                                       |                                                                                                           |       | Ventilation Calculator available at www.decra.com                                                                                 |                           |
| (B) | Shingle Hip & Ridge As needed for hip and ridge                                                    | 25-3/4" Exposure                                                                                          |       | Linear Feet ÷ 2 = Pieces Needed                                                                                                   |                           |
|     | DECRA Ridge Vent (2) 20' rolls / package                                                           | (2) 2-1/2" W x 1" H x 20' L                                                                               | n/a   | Linear Feet Ridge ÷ 20 = Packages Needed Ventilation Calculator available at www.decra.com                                        |                           |
| (C) | Starter Clip w/ Drip Edge                                                                          | 6'6" Length                                                                                               | n/a   | Linear Feet of Eave ÷ 6.4 = Pieces Needed (Allow for 1" Overlap)                                                                  |                           |
| (D) | Short Course Clip                                                                                  | 6'6" Length                                                                                               | n/a   | Use with standard drip edge & allow for 1" overlap if using as alternative starter. Linear Feet of Eave ÷ 6.4 = Pieces Needed     |                           |
| (E) | XD® Rake/Gable Channel For use along rakes/gables (Use standard drip edge as needed under channel) | 6'6" Length                                                                                               |       | Linear Feet Rake/Gable ÷ 6 = Pieces Needed<br>(Includes 6" Overlap)                                                               |                           |
| (F) | XD® Channel For use at roof to side walls, along hips (both sides) (x2)                            | 6'6" Length                                                                                               | n/a   | Linear Feet ÷ 6 = Pieces Needed<br>(x1) for sidewalls, including skylights and chimneys<br>(x2) for hips<br>(Includes 6" overlap) |                           |
| (G) | XD® Debris Guard For use along rakes/gables, hips & valleys as needed                              | (2) 2" W x 3/8" H x 50' L                                                                                 | n/a   | Linear Feet Rake/Gable ÷ 50 = Rolls Needed<br>Linear Feet Hips/Valleys ÷ 50 (2) = Rolls Needed                                    |                           |
| (H) | XD° Valley & Cap<br>Sold separately                                                                | 6'6" Length                                                                                               | n/a   | Linear Feet of Valley ÷ 6 = Pieces Needed<br>(Includes 6" Overlap)                                                                | Valley  Cap (stonecoated) |
| (I) | XD <sup>®</sup> Underpan<br>24-3/4" x 30"<br>(Use with Non-Lead Pipe Jacks)                        |                                                                                                           | n/a   | 1 per Roof Penetration                                                                                                            |                           |
|     | Side Flashing For use to counter flash side wall                                                   | 6'6" Length                                                                                               |       | Linear Feet ÷ 6 = Pieces Needed<br>(Includes 6" Overlap)                                                                          |                           |
|     | Flat Sheet<br>16" x 54"                                                                            |                                                                                                           |       |                                                                                                                                   |                           |
|     | Corrosion Resistant Screws<br>#9 Hex (1/4" diameter) x 1-1/2" long                                 | 2,000 / box Use fasteners of sufficient length to penetrate through the sheathing (deck) by at least 1/2" | n/a   | 1 Box (2,000 pcs) per 15 Squares                                                                                                  |                           |
|     | 1x2 and or 2x2 Timber Battens (Non-Treated)                                                        | Stacked 2x2s / 1x2s at hips and ridge as needed                                                           | n/a   |                                                                                                                                   |                           |
|     | Touch-Up Kit or 5 lb. Bag of Chip Use at penetrations, transitions & panels                        | Bag of stone chip & bottle of acrylic base coat or 5 lb. Bag of Chip                                      |       |                                                                                                                                   |                           |

Standard Colors: Classic Cobblestone, Midnight Eclipse, Natural Slate and Old Hickory. Special Order Color: Woodland Green

- (A) Shingle XD® Field Panels (10-15% waste) 23.8 panels per square
- (B) Shingle Hip & Ridge (along hip and ridge) 25-3/4" Exposure
- (C) Starter Clip with Drip Edge (along eave for starter) 6'6" Lengths
- (D) Short Course Clip (short course or as alternative to Starter Clip along eave) 6'6" Lengths
- (E) XD° Rake/Gable Channel (along rake/gable) 6'6" Lengths
- (F) XD® Channel (roof-to-wall and along both sides of the hip) 6'6" Lengths
- (G) XD® Valley 6'6" Lengths
- (H) Valley Cap 6'6" Lengths
- (I) XD<sup>®</sup> Underpan 24-3/4" x 30"