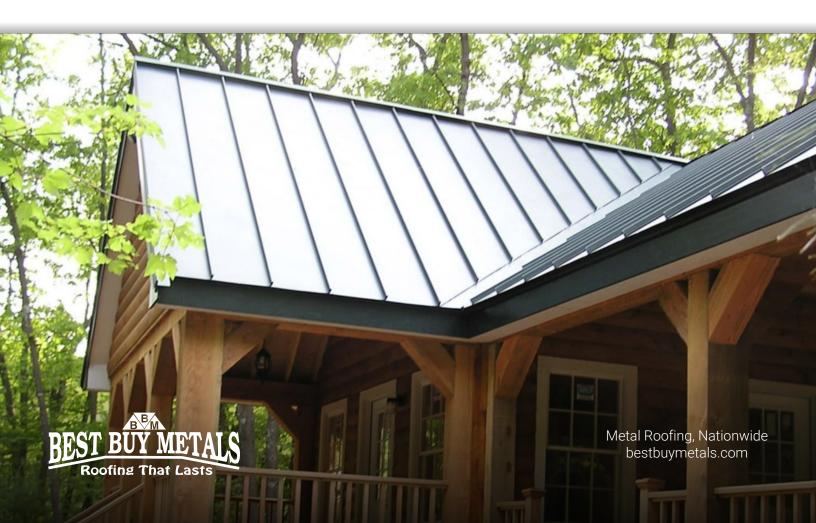

### **Snap-Lock 150 Standing Seam**

A lifetime mid-range standing seam.

Snap-Lock 150 is a modern standing seam most chosen for residential applications. A clip lock design allows for unlimited expansion and contraction.

#### **Purpose & Use**

Snap-Lock 150 is a thin-seam standing seam most chosen for high end residential and commercial projects.

Snap-Lock 150 is designed for installation over solid decking and for use on slopes as low as 3:12. A floating design allows for longer panels and end-lapping as needed.