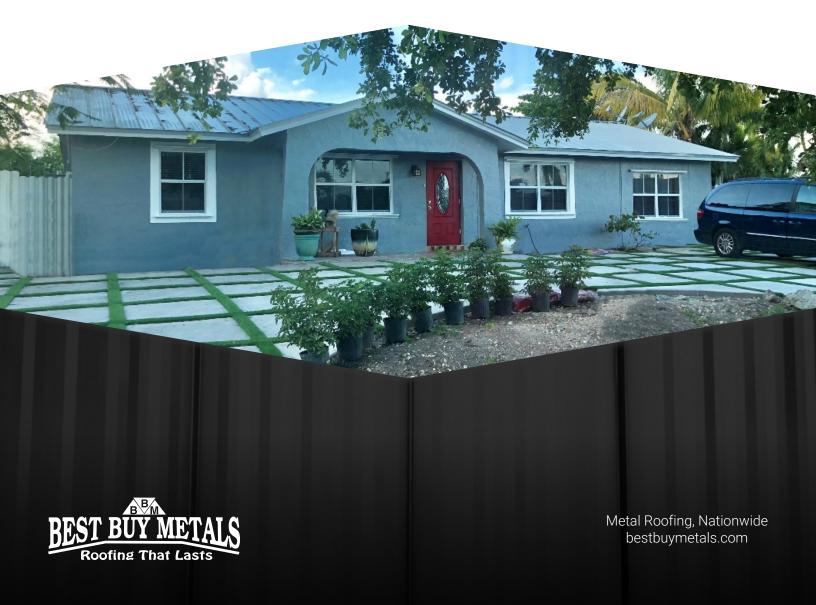

#### **Purpose & Use**

Snap-Lock 150 is a thin-seam standing seam most chosen for high end residential and commercial projects.

Snap-Lock 150 is designed for installation over solid decking and for use on slopes as low as 3:12. A floating design allows for longer panels and end-lapping as needed.