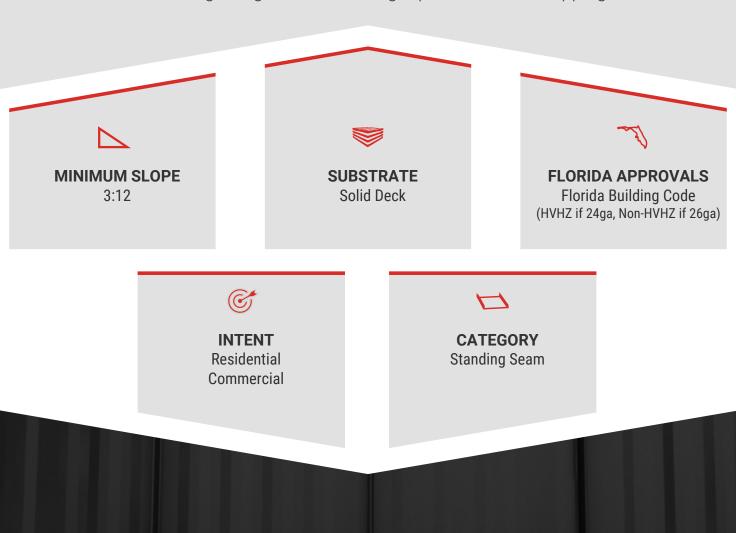

#### **Purpose & Use**

Snap-Lock 150 is a thin-seam standing seam most chosen for high end residential and commercial projects.

Snap-Lock 150 is designed for installation over solid decking and for use on slopes as low as 3:12. A floating design allows for longer panels and end-lapping as needed.