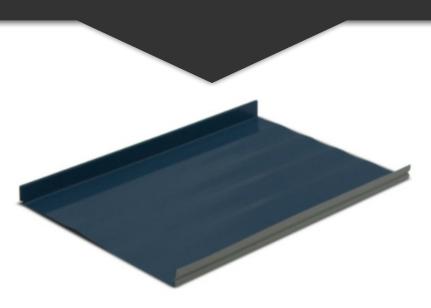

### **Snap-Lock 150 Standing Seam**

A lifetime mid-range standing seam.

Snap-Lock 150 is a modern standing seam most chosen for residential applications. A clip lock design allows for unlimited expansion and contraction.

#### **Design & Size**

We provide Snap-Lock 150 custom cut to the inch per specifications. Any length is available from 3' up to 45'.

Snap-Lock 150's design features 1.5" high snap-lock style ribs, spaced 16" on center. Thickness options include 26 and 24 gauge as standard.