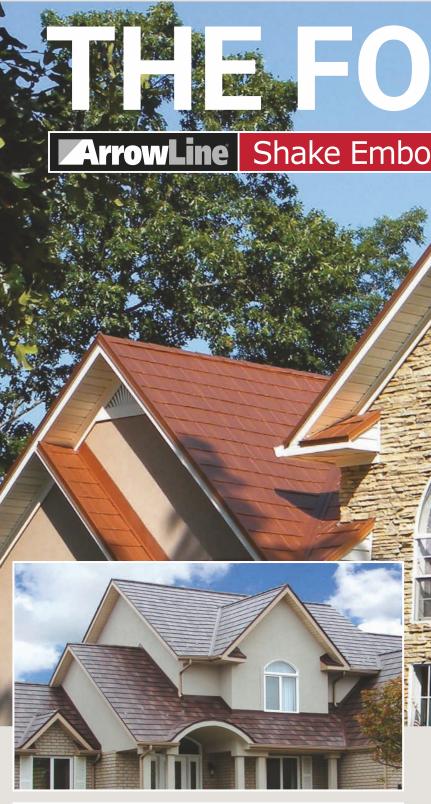

# METAL SHAKE ROOFING SHINGLES

#### ArrowLine Shake - Solid Colors

#### ArrowLine Enhanced Shake - Blended Colors

800-728-4010 bestbuymetals.com

#### DESIGN AND DURABILITY

From light commercial to residential applications, ArrowLine® Shake roofing is the next wave in roofing. ArrowLine roofing will not warp, split, peel, or crack and defies winds up to 160 mph. It can easily withstand frigid northern winters as well as the blistering southern sun. Coated with a deluxe TRINAR® finish to maximize color retention, ArrowLine Shake metal shingles are available in 11 solid ENERGY STAR® colors and 6 blended dark rich colors. The unique double embossing pattern adds panel strength strong enough to be walked on. Add matching trim for an aesthetic statement like none other.

#### **EXCELLENT PERFORMANCE**

ArrowLine roofing has a unique 4-way locking system that allows them to be installed quickly and easily while locking out the harshest of weather conditions. Virtually maintenance-free, ArrowLine's 12" exposure provides a clean, distinctive look that improves the design and 'curb-appeal' appearance of your home.