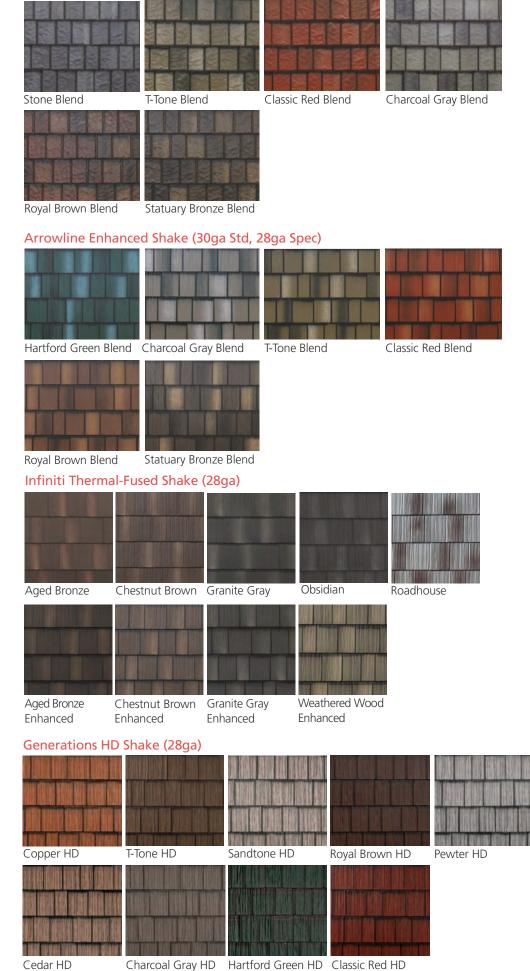

#### ArrowLine Shake - Solid Colors

#### ArrowLine Enhanced Shake - Blended Colors

800-728-4010 bestbuymetals.com

#### **Color Selection**

Available in these premium colors:

| ArrowLine Shake<br>(Solid Colors) | e, ArrowLine Slate                                                                                                                                                                                              |
|-----------------------------------|-----------------------------------------------------------------------------------------------------------------------------------------------------------------------------------------------------------------|
|                                   |                                                                                                                                                                                                                 |
| Sandtone ●□                       | Cedar ●□                                                                                                                                                                                                        |
|                                   |                                                                                                                                                                                                                 |
| Pewter ●□                         | T-Tone ●□                                                                                                                                                                                                       |
|                                   |                                                                                                                                                                                                                 |
| Copper ●□                         | Classic Blue ●□                                                                                                                                                                                                 |
|                                   |                                                                                                                                                                                                                 |
| Charcoal Gray ●■                  | Royal Brown ●■                                                                                                                                                                                                  |
|                                   |                                                                                                                                                                                                                 |
| Statuary Bronze ●■                | Classic Red ●■                                                                                                                                                                                                  |
|                                   |                                                                                                                                                                                                                 |
| Hartford Green ●■                 | Stone ∎0                                                                                                                                                                                                        |
| Zn90 (Premium) ⊙□                 | <ul> <li>Std. Shake - 30ga<br/>(these colors also available<br/>in 28ga as special order)</li> <li>Sp. Shake - 28ga</li> <li>Prem. Shake - 28ga</li> <li>Std. Slate - 28ga</li> <li>Sp. Slate - 28ga</li> </ul> |
|                                   |                                                                                                                                                                                                                 |

#### Arrowline Enhanced Slate (28ga)

Cedar HD