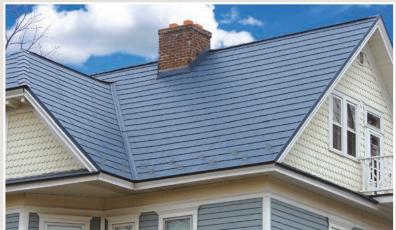

#### SIDEWALL ACCENTS

ArrowLine<sup>®</sup> steel shake panels were developed for use in roofing and sidewall applications. Sidewalls are not just brute strength, they are available in 11 solid ENERGY STAR® rated colors and 6 blended colors with matching trim.