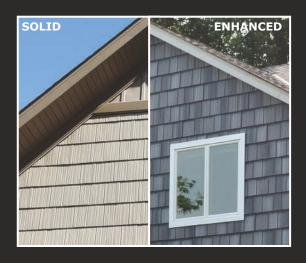

#### ArrowLine Enhanced Shake - Blended Colors

800-728-4010 bestbuymetals.com

#### SIDEWALL ACCENTS

ArrowLine<sup>®</sup> steel shake panels were developed for use in roofing and sidewall applications. Sidewalls are not just brute strength, they are available in 11 solid ENERGY STAR® rated colors and 6 blended colors with matching trim.