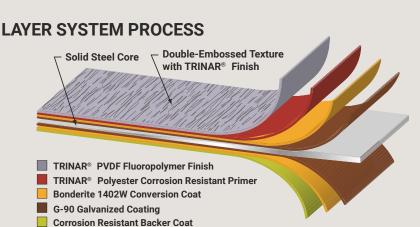

#### DESIGN AND DURABILITY

From light commercial to residential applications, ArrowLine® Shake roofing is the next wave in roofing. ArrowLine roofing will not warp, split, peel, or crack and defies winds up to 160 mph. It can easily withstand frigid northern winters as well as the blistering southern sun. Coated with a deluxe TRINAR® finish to maximize color retention, ArrowLine Shake metal shingles are available in 11 solid ENERGY STAR® colors and 6 blended dark rich colors. The unique double embossing pattern adds panel strength strong enough to be walked on. Add matching trim for an aesthetic statement like none other.