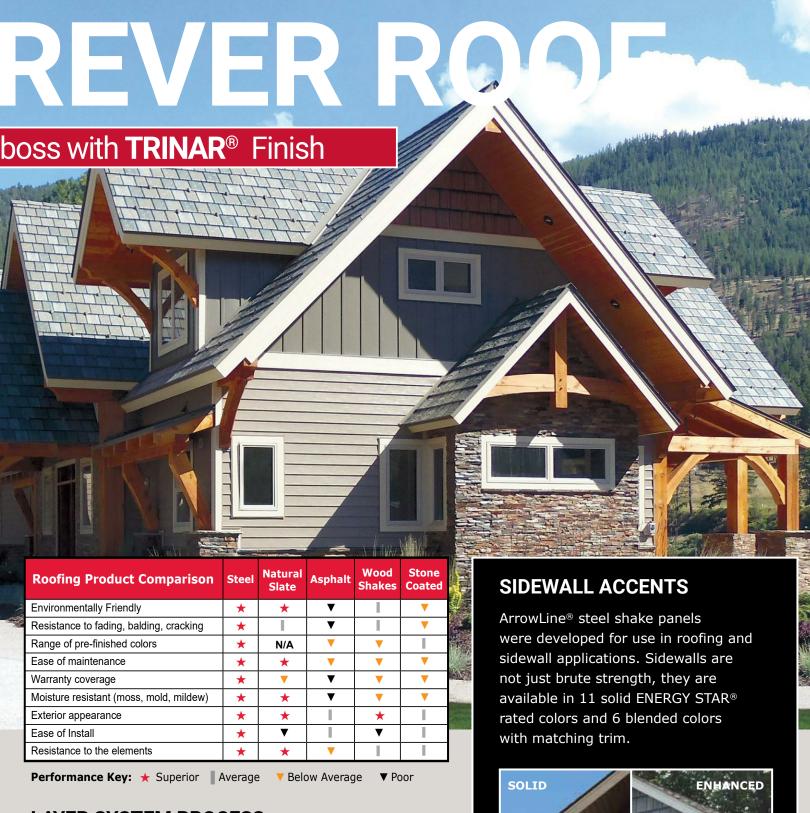

## **DESIGN AND DURABILITY**

From light commercial to residential applications, ArrowLine® steel slate roofing is the next wave in roofing. ArrowLine roofing will not warp, split, peel, or crack and defies winds up to 160 mph. It can easily withstand frigid northern winters as well as the blistering southern sun. Coated with a deluxe TRINAR® finish to maximize color retention, ArrowLine steel slate roofing panels are available in 5 solid ENERGY STAR® colors and 6 blended dark rich colors. The unique double embossing pattern adds panel strength strong enough to be walked on. Complete the look by adding siding, soffit and gutter systems in complementary colors.

## **EXCELLENT PERFORMANCE**

ArrowLine roofing has a unique 4-way locking system that allows them to be installed quickly and easily while locking out the harshest of weather conditions. Virtually maintenance-free, ArrowLine roofing's 12" exposure provides a clean, distinctive look that improves the design and 'curb-appeal' appearance of your home.

# OUR WARRANTY PLUS PROGRAM IS UNMATCHED

We continue to set the standard with an above-and-beyond Warranty Plus program that takes the concern out of investing in metal roofing. We understand that when you pay for a superior product, it should be backed by a superior guarantee. That's the Warranty Plus promise. ArrowLine roofing products carry a lifetime, non-prorated limited warranty with hail and fade protection. The warranty is also transferable if the owner sells.