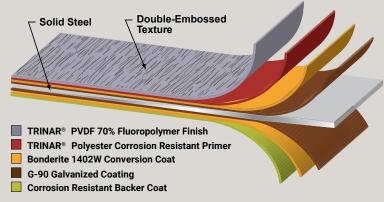

be installed quickly and easily while locking out the harshest of weather conditions. Virtually maintenance-free, ArrowLine roofing's 12" exposure provides a clean, distinctive look that improves the design and 'curb-appeal' appearance of your home.

# OUR WARRANTY PLUS PROGRAM IS UNMATCHED



We continue to set the standard with an above-and-beyond Warranty Plus program that takes the concern out of investing in metal roofing. We understand that when you pay for a superior product, it should be backed by a superior guarantee. That's the Warranty Plus promise. ArrowLine roofing products carry a lifetime, non-prorated limited warranty with hail and fade protection. The warranty is also transferable if the owner sells.

# THE FO

ArrowLine | Steel Slate Em







# **LAYER SYSTEM PROCESS**





# **Color Selection**

Available in these premium colors:

### ArrowLine Shake, ArrowLine Slate (Solid Colors)















● Prem. Shake - 28ga ■ Std. Slate - 28ga Zn90 (Premium) ⊙□ ☐ Sp. Slate - 28ga

EDCO solid roofing colors meet or exceed ENERGY STAR® standards, which can reduce your energy costs.

**Note:** All colors shown are as accurate as possible. Please refer to actual color chip samples before making your final color selection.

### Arrowline Enhanced Slate (28ga)



### Arrowline Enhanced Shake (30ga Std, 28ga Spec)



## Infiniti Thermal-Fused Shake (28ga)



### Generations HD Shake (28ga)

Cedar HD