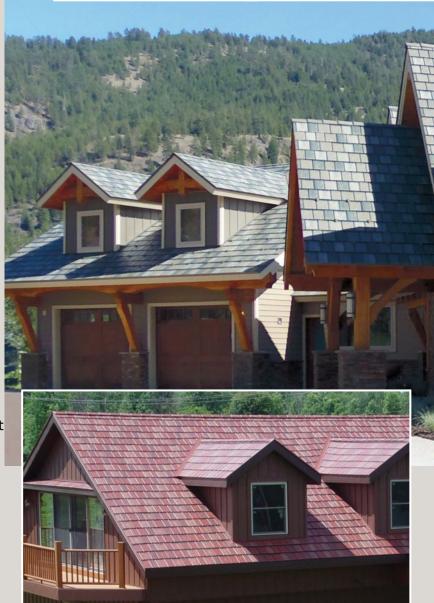

# **Color Selection**

Available in these premium colors:

### ArrowLine Shake, ArrowLine Slate (Solid Colors)

● Prem. Shake - 28ga ■ Std. Slate - 28ga Zn90 (Premium) ⊙□ ☐ Sp. Slate - 28ga

EDCO solid roofing colors meet or exceed ENERGY STAR® standards, which can reduce your energy costs.

**Note:** All colors shown are as accurate as possible. Please refer to actual color chip samples before making your final color selection.