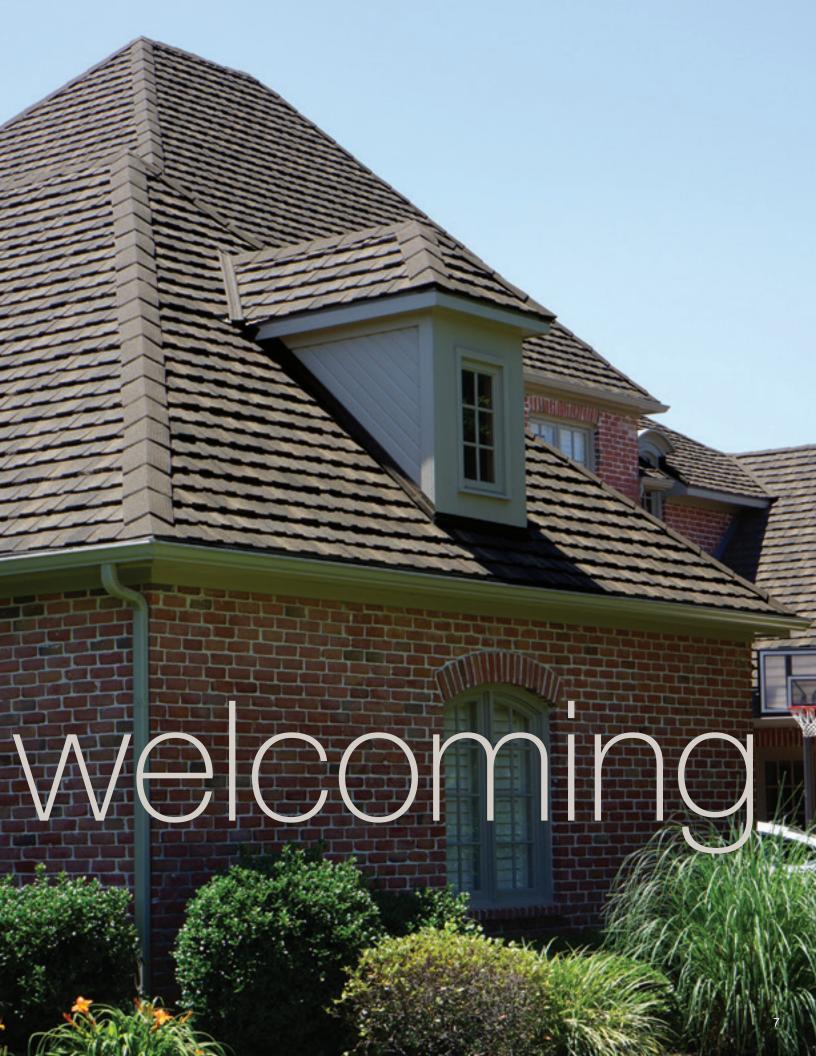

### BEAUTIFUL STRONG LONG-LASTING

Boral Steel<sup>™</sup> Stone Coated Roofing offers five distinct profiles that will enhance the curb appeal and value of any home while providing durability, performance and protection that will last.



50-Year Limited Warranty\*



Hail Stone Penetration Warranty\*



120 mph Wind Warranty\*



Fire Resistant\* Materials



Lightweight 1.5-lbs/sq-ft.



Energy-Efficient Above-Sheathing Ventilation\*

# THE ROOF ELEVATES YOUR HOME AESTHETIC





stately

# THE ROOF IS YOUR HOME'S FIRST IMPRESSION





# THE ROOF BECOMES AN IMPORTANT PART OF YOUR HOME'S COLOR SCHEME





# THE ROOF DEFINES YOUR HOME'S CHARACTER





# THE ROOF PROTECTS YOUR HOME FROM THE ELEMENTS













#### Hail Impact Tested Roofing

All Boral Steel panels provide Class 4 Hail Impact Resistant rated performance, the best rating available for roofing products. Our material is warranted for hail up to 2-1/2" inches in diameter and winds up to 120 mph, helping protect your home while adding peace of mind. According to an April 2015 analysis by State Farm, hail and wind damage cost the insurer and its policy holders more than \$2.4 billion in 2014<sup>3</sup>.







#### Beautifully Efficient

Whatever the style, color or finish of your current roof, a Boral Steel™ Stone Coated roof can further enhance the appeara