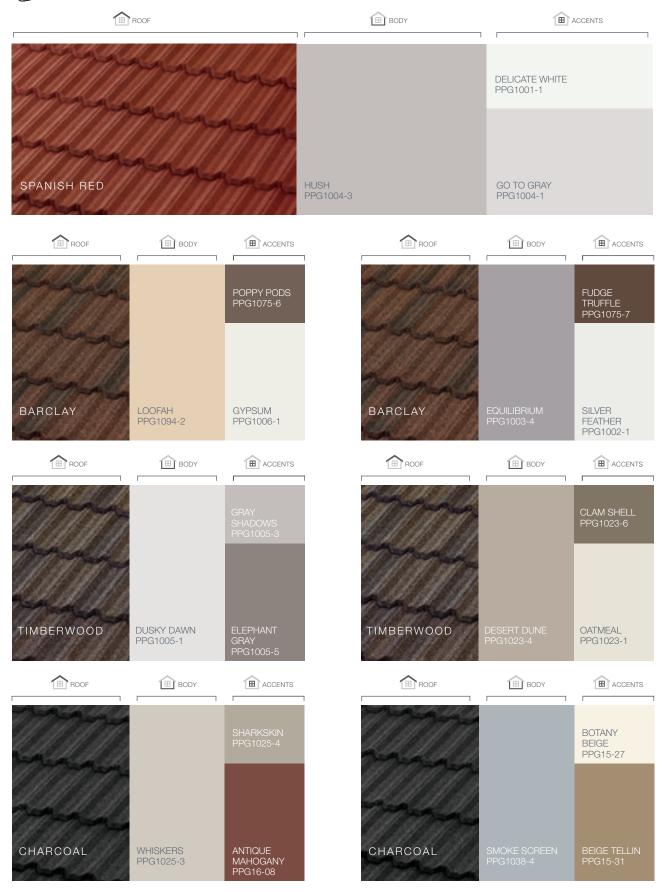

iation, comparing Boral Steel Stone Coated Roof System with Direct-to-Deck installation and Above Sheathing Ventilation (ASV) to a common asphalt shingle roof. The result is less heat in the attic and lower energy bills.



### PINE-CREST

Engineered to replicate hand-split wood shake with the durability of steel.

Shake











































<sup>\*</sup>Premium color - shipping cost may also be higher.



Mediterranean Villa, medium profile tile that emulates the traditional style of southern Europe.

Charcoal













## SELECT COLOR COMBINATIONS





#### PINE-CREST Shake SELECT COLOR COMBINATIONS





#### COTTAGE Shingle SELECT COLOR COMBINATIONS









#### BARREL-VAULT TILE SELECT COLOR COMBINATIONS





#### PACIFIC Tile

#### SELECT COLOR COMBINATIONS



#### Boral Steel™ Accessories

Boral Steel offers a wide range of innovative accessories for all of its panel profiles. It is these simple yet well-designed parts and pieces that provide a perfect finish to any roof.





#### Have you considered what is underneath

#### Boral Steel Cool Roof System

#### These components provide energy efficiency







#### Above-Sheathing Ventilation (ASV)

Hot air always rises and creates a natural convection effect. This allows the heated air to be exhausted through ventilation, which causes a continuous airflow across the roof deck. The result is a cooler attic and living space in the home.

No matter the install method, direct-to-deck or EBS battens, a Boral Steel<sup>™</sup> Stone Coated roof with ASV can help provide energy savings compared to a