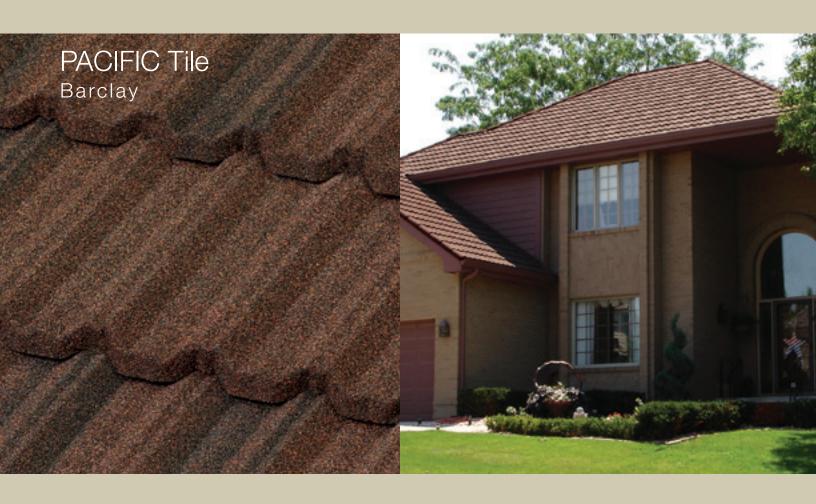

### BEAUTIFUL STRONG LONG-LASTING

Boral Steel<sup>™</sup> Stone Coated Roofing offers five distinct profiles that will enhance the curb appeal and value of any home while providing durability, performance and protection that will last.



50-Year Limited Warranty\*



Hail Stone Penetration Warranty\*



120 mph Wind Warranty\*



Fire Resistant\* Materials



Lightweight 1.5-lbs/sq-ft.



Energy-Efficient Above-Sheathing Ventilation\*

# THE ROOF ELEVATES YOUR HOME AESTHETIC





stately

# THE ROOF IS YOUR HOME'S FIRST IMPRESSION





# THE ROOF BECOMES AN IMPORTANT PART OF YOUR HOME'S COLOR SCHEME





# THE ROOF DEFINES YOUR HOME'S CHARACTER





# THE ROOF PROTECTS YOUR HOME FROM THE ELEMENTS













#### Hail Impact Tested Roofing

All Boral Steel panels provide Class 4 Hail Impact Resistant rated performance, the best rating available for roofing products. Our material is warranted for hail up to 2-1/2" inches in diameter and winds up to 120 mph, helping protect your home while adding peace of mind. According to an April 2015 analysis by State Farm, hail and wind damage cost the insurer and its policy holders more than \$2.4 billion in 2014<sup>3</sup>.







#### Beautifully Efficient

Whatever the style, color or finish of your current roof, a Boral Steel™ Stone Coated roof can further enhance the appearance of your home. Whether you want the look of shingle, clay tile, cedar shake or slate, you can select a Boral Steel roof that will highlight the beauty and increase