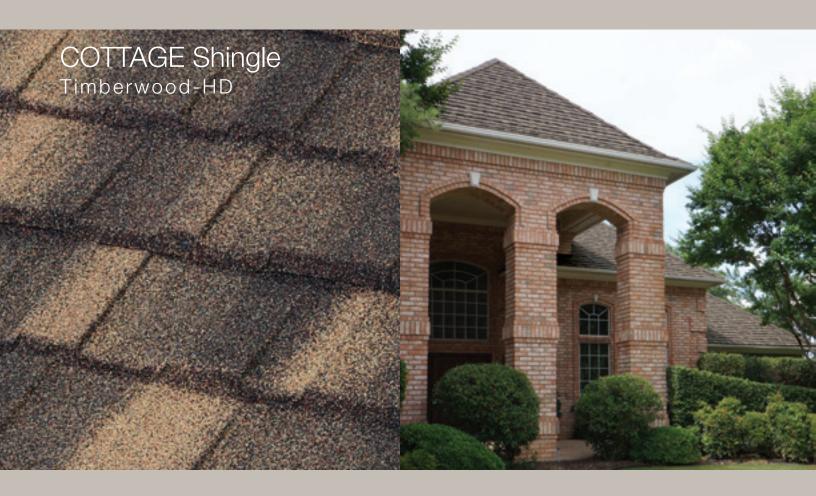

### BEAUTIFUL STRONG LONG-LASTING

Boral Steel<sup>™</sup> Stone Coated Roofing offers five distinct profiles that will enhance the curb appeal and value of any home while providing durability, performance and protection that will last.



50-Year Limited Warranty\*



Hail Stone Penetration Warranty\*



120 mph Wind Warranty\*



Fire Resistant\* Materials



Lightweight 1.5-lbs/sq-ft.



Energy-Efficient Above-Sheathing Ventilation\*

# THE ROOF ELEVATES YOUR HOME AESTHETIC





stately

# THE ROOF IS YOUR HOME'S FIRST IMPRESSION





# THE ROOF BECOMES AN IMPORTANT PART OF YOUR HOME'S COLOR SCHEME





# THE ROOF DEFINES YOUR HOME'S CHARACTER





# THE ROOF PROTECTS YOUR HOME FROM THE ELEMENTS













#### Hail Impact Tested Roofing

All Boral Steel panels provide Class 4 Hail Impact Resistant rated performance, the best rating available for roofing products. Our material is warranted for hail up to 2-1/2" inches in diameter and winds up to 120 mph, helping protect your home while adding peace of mind. According to an April 2015 analysis by State Farm, hail and wind damage cost the insurer and its policy holders more than \$2.4 billion in 2014<sup>3</sup>.







#### Beautifully Efficient

Whatever the style, color or finish of your current roof, a Boral Steel™ Stone Coated roof can further enhance the appea