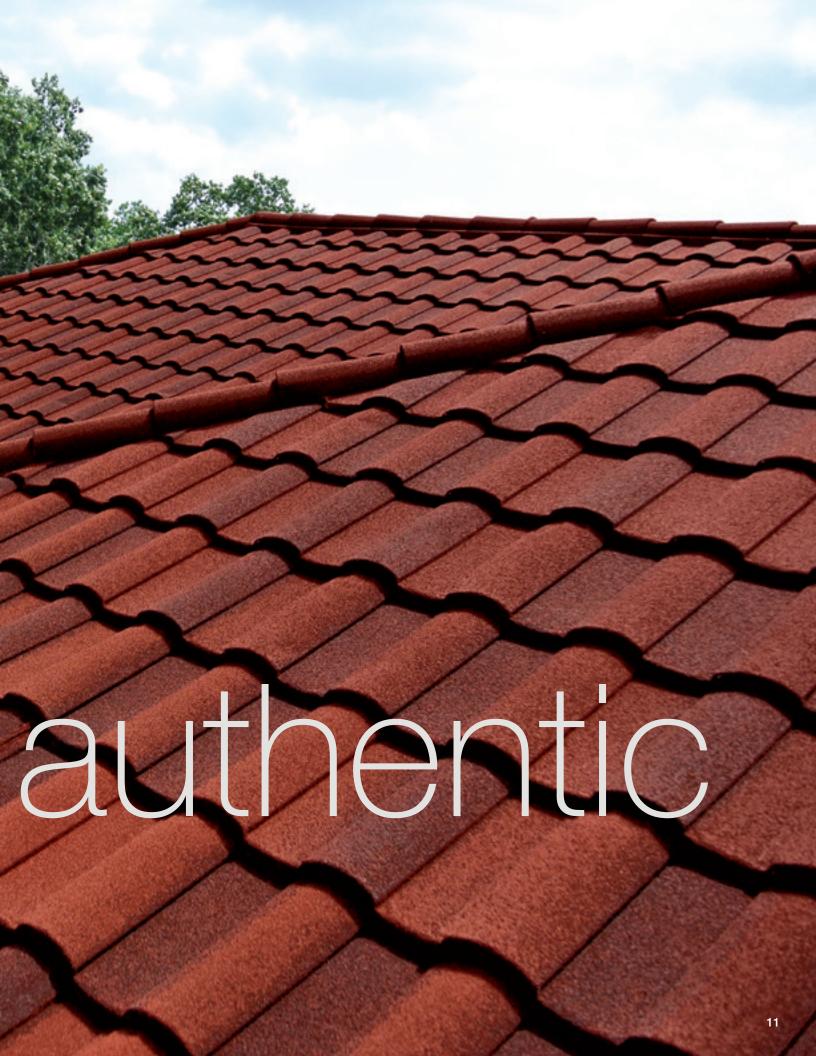

### BEAUTIFUL STRONG LONG-LASTING

Boral Steel<sup>™</sup> Stone Coated Roofing offers five distinct profiles that will enhance the curb appeal and value of any home while providing durability, performance and protection that will last.



50-Year Limited Warranty\*



Hail Stone Penetration Warranty\*



120 mph Wind Warranty\*



Fire Resistant\* Materials



Lightweight 1.5-lbs/sq-ft.



Energy-Efficient Above-Sheathing Ventilation\*

# THE ROOF ELEVATES YOUR HOME AESTHETIC





stately

# THE ROOF IS YOUR HOME'S FIRST IMPRESSION





# THE ROOF BECOMES AN IMPORTANT PART OF YOUR HOME'S COLOR SCHEME





# THE ROOF DEFINES YOUR HOME'S CHARACTER





# THE ROOF PROTECTS YOUR HOME FROM THE ELEMENTS













#### Hail Impact Tested Roofing

All Boral Steel panels provide Class 4 Hail Impact Resistant rated performance, the best rating available for roofing products. Our material is warranted for hail up to 2-1/2" inches in diameter and winds up to 120 mph, helping protect your home while adding peace of mind. According to an April 2015 analysis by State Farm, hail and wind damage cost the insurer and its policy holders more than \$2.4 billion in 2014<sup>3</sup>.







#### Beautifully Efficient

Whatever the style, color or finish of your current roof, a Boral Steel™ Stone Coated roof can further enhance the appearance of your home. Whether you want the look of shingle, clay tile, cedar shake or slate, you can select a Boral Stee