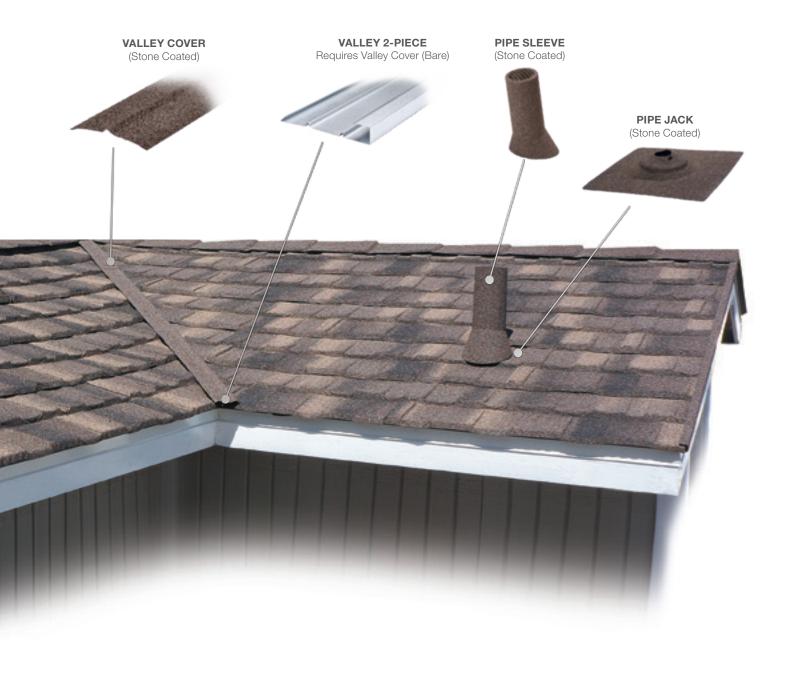

#### Boral Steel™ Accessories

Boral Steel offers a wide range of innovative accessories for all of its panel profiles. It is these simple yet well-designed parts and pieces that provide a perfect finish to any roof.