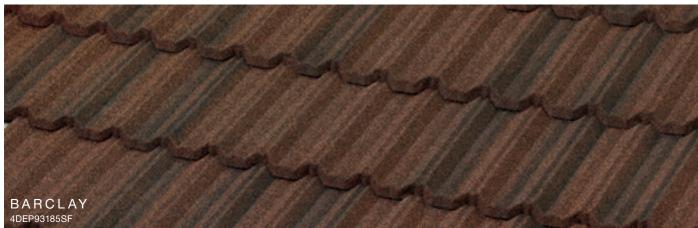

### Why Steel?

PINE-CREST | Barclay

### PINE-CREST

Engineered to replicate hand-split wood shake with the durability of steel.

Shake

<sup>\*</sup>Premium color - shipping cost may also be higher.

Mediterranean Villa, medium profile tile that emulates the traditional style of southern Europe.