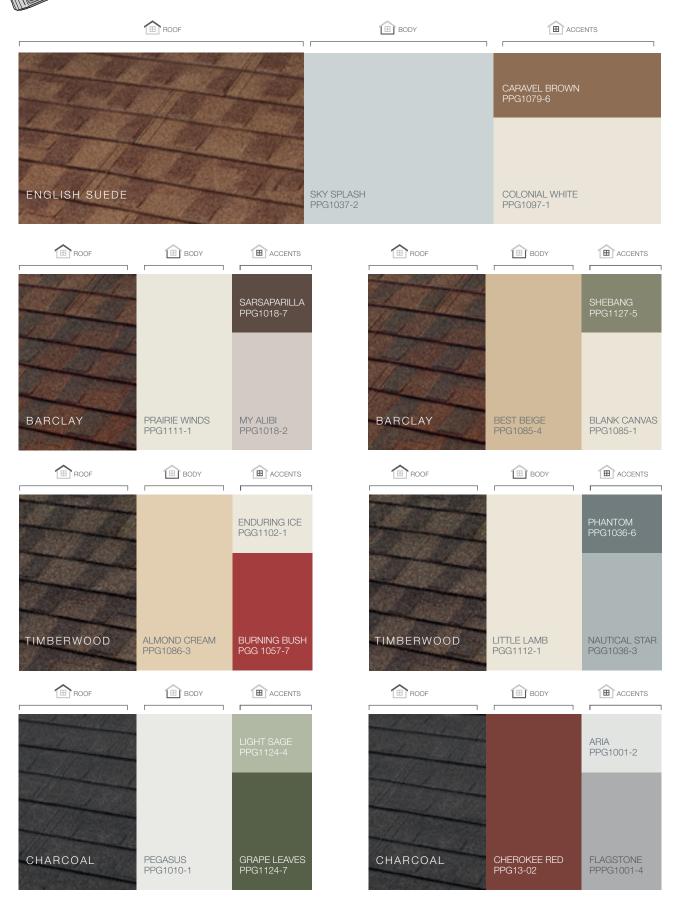

lay

#### Energy-Efficient

Attic temperatures measured using identical heat sources simulating the sun's radiation, comparing Boral Steel Stone Coated Roof System with Direct-to-Deck installation and Above Sheathing Ventilation (ASV) to a common asphalt shingle roof. The result is less heat in the attic and lower energy bills.



### PINE-CREST

Engineered to replicate hand-split wood shake with the durability of steel.

Shake











































<sup>\*</sup>Premium color - shipping cost may also be higher.



Mediterranean Villa, medium profile tile that emulates the traditional style of southern Europe.

Charcoal













## SELECT COLOR COMBINATIONS





#### PINE-CREST Shake SELECT COLOR COMBINATIONS





#### COTTAGE Shingle SELECT COLOR COMBINATIONS









#### BARREL-VAULT TILE SELECT COLOR COMBINATIONS





#### PACIFIC Tile

#### SELECT COLOR COMBINATIONS



#### Boral Steel™ Accessories

Boral Steel offers a wide range of innovative accessories for all of its panel profiles. It is these simple yet well-designed parts and pieces that provide a perfect finish to any roof.





#### Have you considered what is underneath

#### Boral Steel Cool Roof System

#### These components provide energy efficiency







#### Above-Sheathing Ventilation (ASV)

Hot air always rises and creates a natural convection effect. This allows the heated air to be exhausted through ventilation, which causes a continuous airflow across the roof deck. The result is a cooler attic and living space in the home.

No matter the install method, direct-to-deck or EB