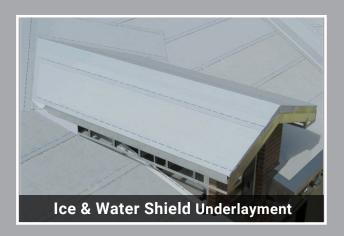

#### Have you considered what is underneath

#### Boral Steel Cool Roof System

#### These components provide energy efficiency

#### Above-Sheathing Ventilation (ASV)

Hot air always rises and creates a natural convection effect. This allows the heated air to be exhausted through ventilation, which causes a continuous airflow across the roof deck. The result is a cooler attic and living space in the home.

No matter the install method, direct-to-deck or EBS battens, a Boral Steel<sup>™</sup> Stone Coated roof with ASV can help provide energy savings compared to asphalt shingles.

The Oak Ridge National Laboratory (ORNL) conducted a 12-month study on the effects of high IR pigments vs. metal roofs installed with an airspace. The study showed that EBS or ASV can reduce heat flow into a building by nearly 30%. This can lead to an increase in year-round energy efficiency by reducing heat gains during the summer and heat losses during the winter. These dramatic results prove Boral's ASV is just as important to achieving energy efficiency as reflective roofs.

#### your roof?

#### and give great return on your investment.

Hot air rises and is vented off the roof.