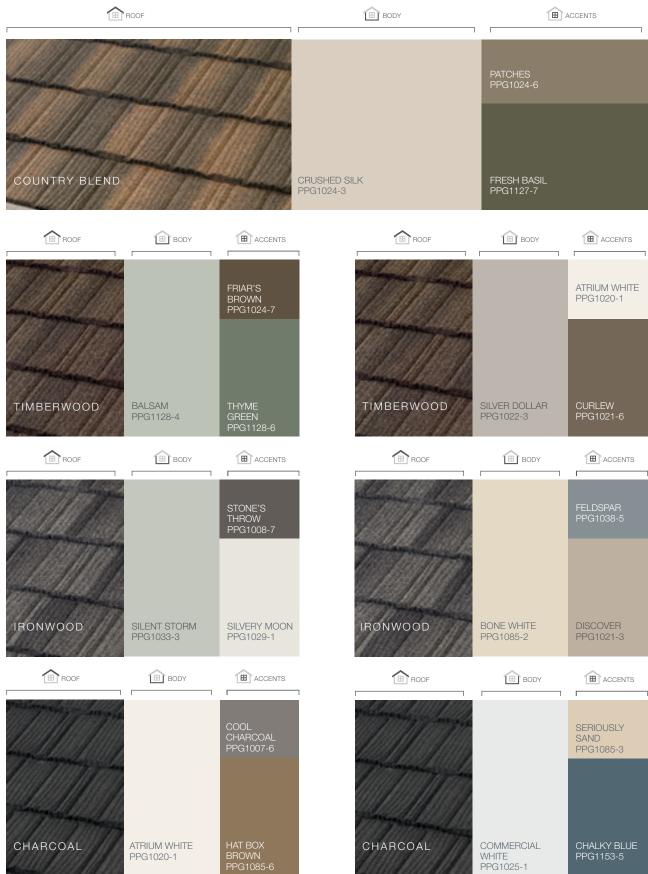

## SELECT COLOR COMBINATIONS

#### PINE-CREST Shake SELECT COLOR COMBINATIONS

#### COTTAGE Shingle SELECT COLOR COMBINATIONS

#### BARREL-VAULT TILE SELECT COLOR COMBINATIONS

#### PACIFIC Tile

#### SELECT COLOR COMBINATIONS