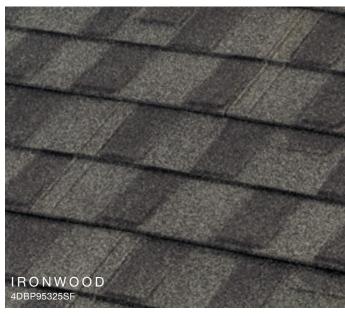

you want the look of shingle, clay tile, cedar shake or slate, you can select a Boral Steel roof that will highlight the beauty and increase the efficiency of your home. It will look beautiful for decades to come and requires little to no maintenance to provide a lasting improvement to your home's curb appeal.



### Why Steel?



PINE-CREST | Barclay

#### Energy-Efficient

Attic temperatures measured using identical heat sources simulating the sun's radiation, comparing Boral Steel Stone Coated Roof System with Direct-to-Deck installation and Above Sheathing Ventilation (ASV) to a common asphalt shingle roof. The result is less heat in the attic and lower energy bills.



### PINE-CREST

Engineered to replicate hand-split wood shake with the durability of steel.

Shake











































<sup>\*</sup>Premium color - shipping cost may also be higher.



Mediterranean Villa, medium profile tile that emulates the traditional style of southern Europe.

Charcoal













## SELECT COLOR COMBINATIONS





#### PINE-CREST Shake SELECT COLOR COMBINATIONS





#### COTTAGE Shingle SELECT COLOR COMBINATIONS









#### BARREL-VAULT TILE SELECT COLOR COMBINATIONS





#### PACIFIC Tile

#### SELECT COLOR COMBINATIONS



#### Boral Steel™ Accessories

Boral Steel offers a wide range of innovative accessories for all of its panel profiles. It is these simple yet well-designed parts and pieces that provide a perfect finish to any roof.





#### Have you considered what is underneath

#### Boral Steel Cool Roof System

#### These components provide energy