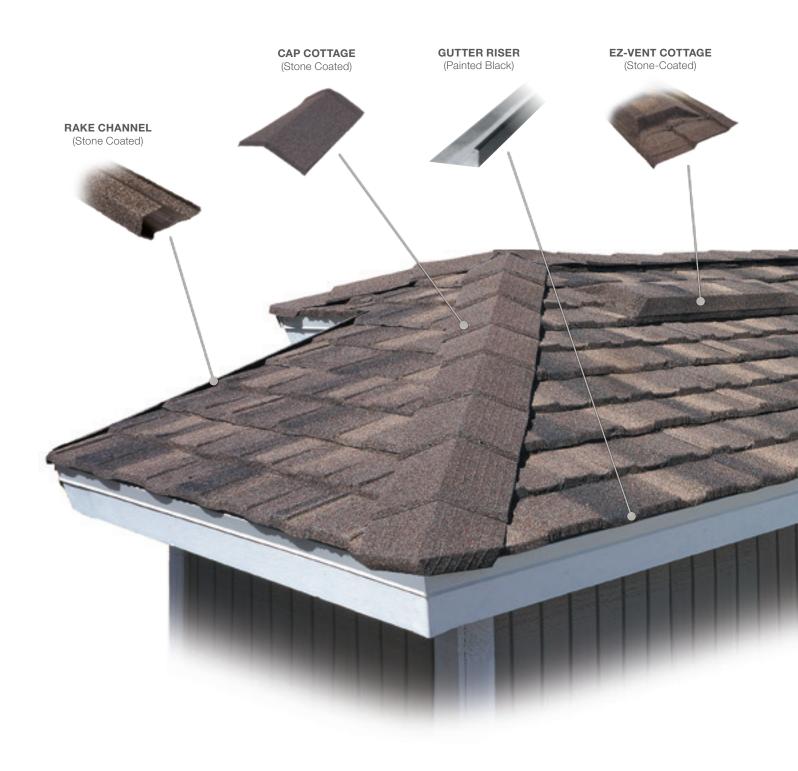

#### Boral Steel™ Accessories

Boral Steel offers a wide range of innovative accessories for all of its panel profiles. It is these simple yet well-designed parts and pieces that provide a perfect finish to any roof.