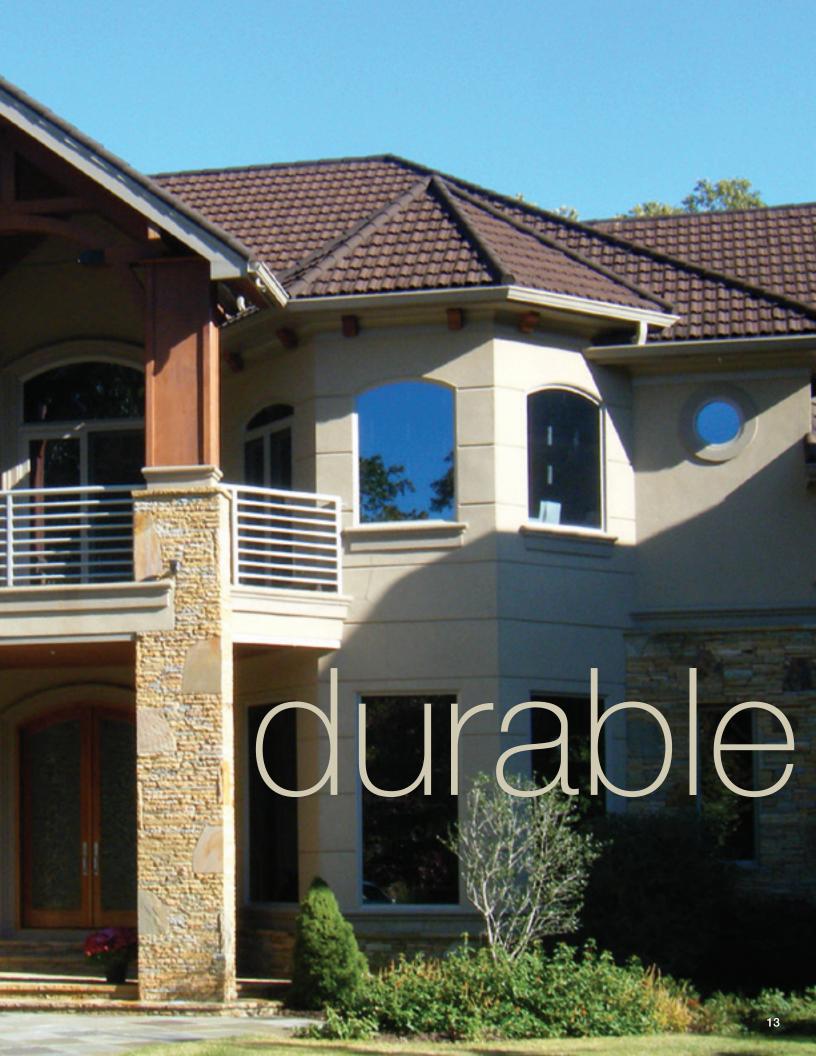

### BEAUTIFUL STRONG LONG-LASTING

Boral Steel<sup>™</sup> Stone Coated Roofing offers five distinct profiles that will enhance the curb appeal and value of any home while providing durability, performance and protection that will last.

# THE ROOF DEFINES YOUR HOME'S CHARACTER