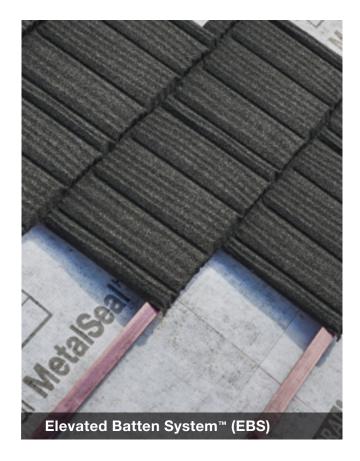

No matter the install method, direct-to-deck or EBS battens, a Boral Steel<sup>™</sup> Stone Coated roof with ASV can help provide energy savings compared to asphalt shingles.

The Oak Ridge National Laboratory (ORNL) conducted a 12-month study on the effects of high IR pigments vs. metal roofs installed with an airspace. The study showed that EBS or ASV can reduce heat flow into a building by nearly 30%. This can lead to an increase in year-round energy efficiency by reducing heat gains during the summer and heat losses during the winter. These dramatic results prove Boral's ASV is just as important to achieving energy efficiency as reflective roofs.