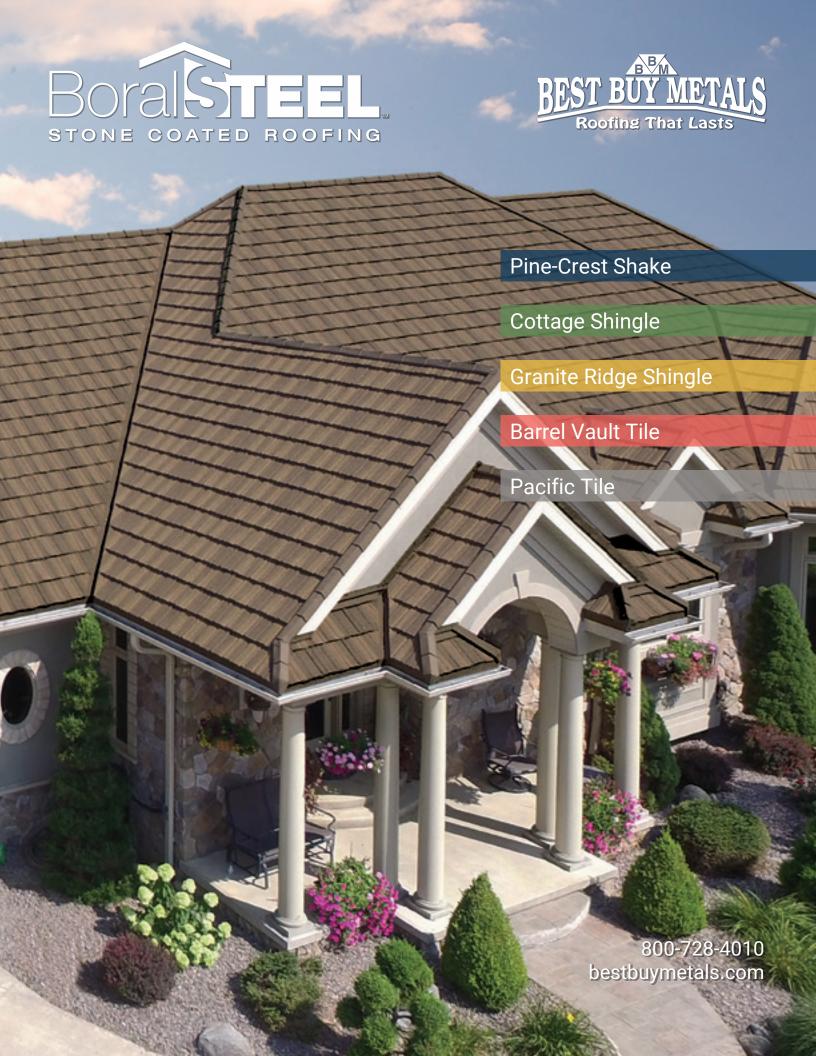

### BEAUTIFUL STRONG LONG-LASTING

Boral Steel<sup>™</sup> Stone Coated Roofing offers five distinct profiles that will enhance the curb appeal and value of any home while providing durability, performance and protection that will last.

#### Beautifully Efficient

Whatever the style, color or finish of your current roof, a Boral Steel™ Stone Coated roof can further enhance the appearance of your home. Whether you want the look of shingle, clay tile, cedar shake or slate, you can select a Boral Steel roof that will highlight the beauty and increase the efficiency of your home. It will look beautiful for decades to come and requires little to no maintenance to provide a lasting improvement to your home's curb appeal.