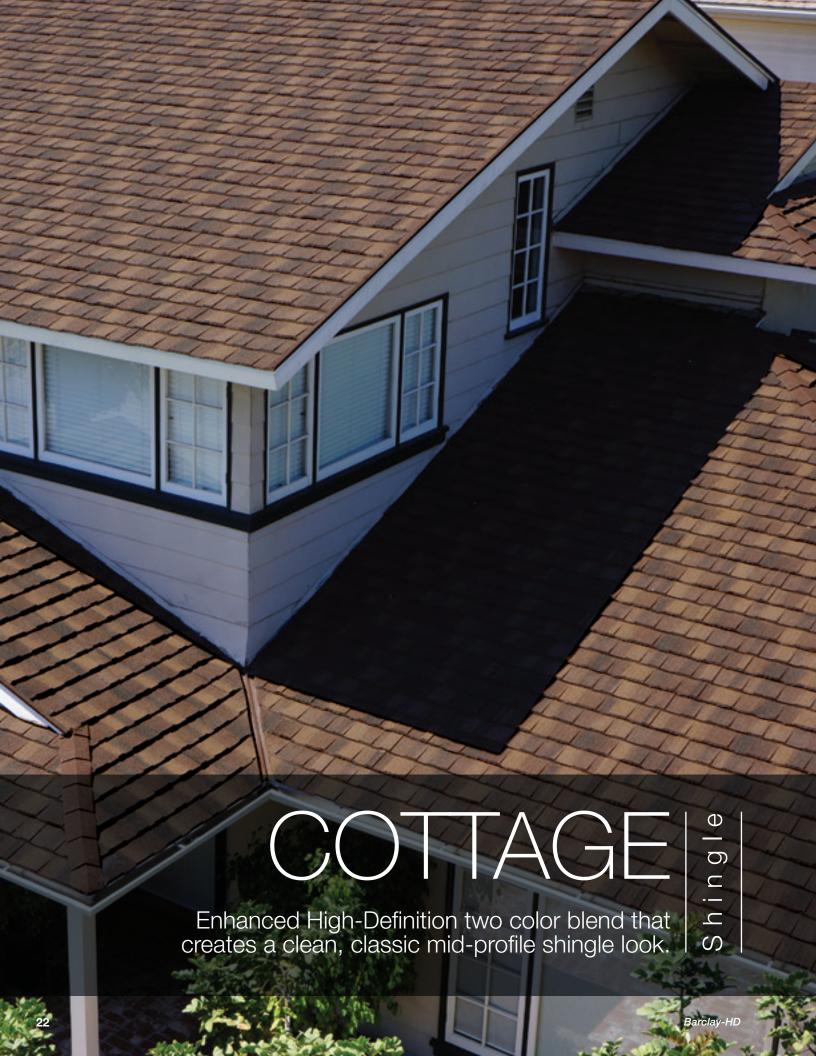

home. Whether you want the look of shingle, clay tile, cedar shake or slate, you can select a Boral Steel roof that will highlight the beauty and increase the efficiency of your home. It will look beautiful for decades to come and requires little to no maintenance to provide a lasting improvement to your home's curb appeal.



### Why Steel?



PINE-CREST | Barclay

#### Energy-Efficient

Attic temperatures measured using identical heat sources simulating the sun's radiation, comparing Boral Steel Stone Coated Roof System with Direct-to-Deck installation and Above Sheathing Ventilation (ASV) to a common asphalt shingle roof. The result is less heat in the attic and lower energy bills.



### PINE-CREST

Engineered to replicate hand-split wood shake with the durability of steel.

Shake











































<sup>\*</sup>Premium color - shipping cost may also be higher.



Mediterranean Villa, medium profile tile that emulates the traditional style of southern Europe.

Charcoal













## SELECT COLOR COMBINATIONS





#### PINE-CREST Shake SELECT COLOR COMBINATIONS





#### COTTAGE Shingle SELECT COLOR COMBINATIONS









#### BARREL-VAULT TILE SELECT COLOR COMBINATIONS





#### PACIFIC Tile

#### SELECT COLOR COMBINATIONS



#### Boral Steel™ Accessories

Boral Steel offers a wide range of innovative accessories for all of its panel profiles. It is these simple yet well-designed parts and pieces that provide a perfect finish to any roof.





#### Have you considered what is underneath

#### Boral Steel Cool Roof System

#### These components