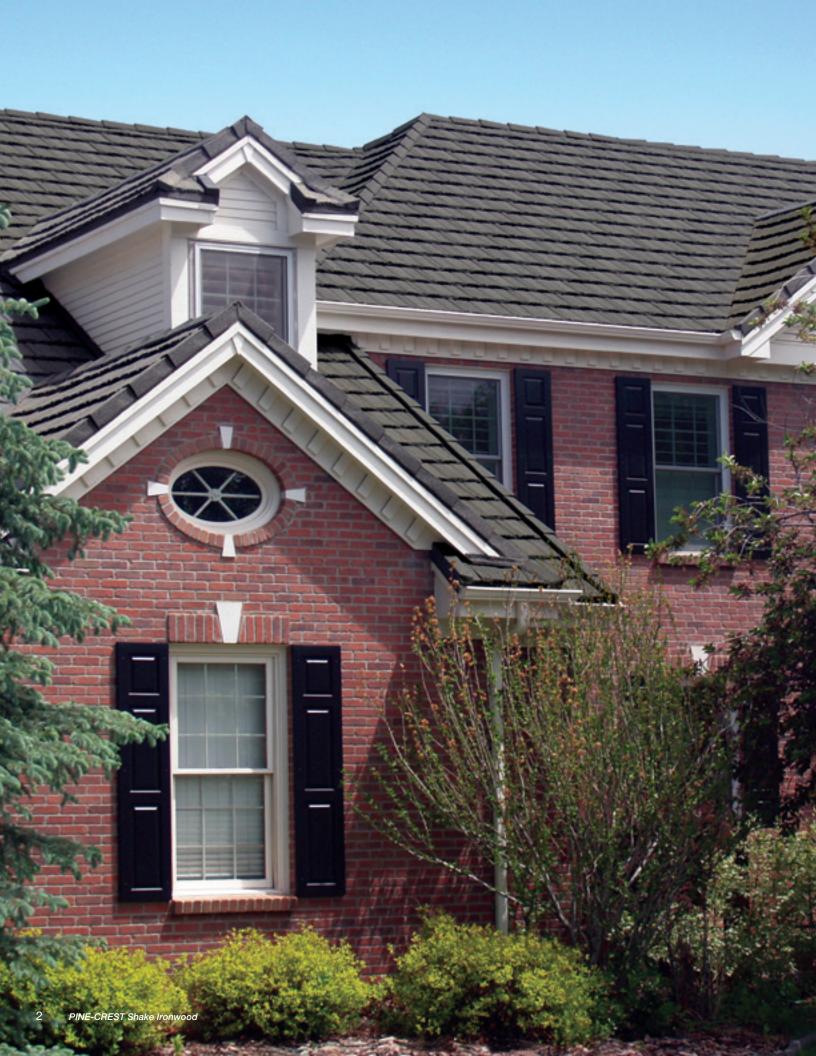

### PINE-CREST

Engineered to replicate hand-split wood shake with the durability of steel.

Shake

<sup>\*</sup>Premium color - shipping cost may also be higher.

Mediterranean Villa, medium profile tile that emulates the traditional style of southern Europe.