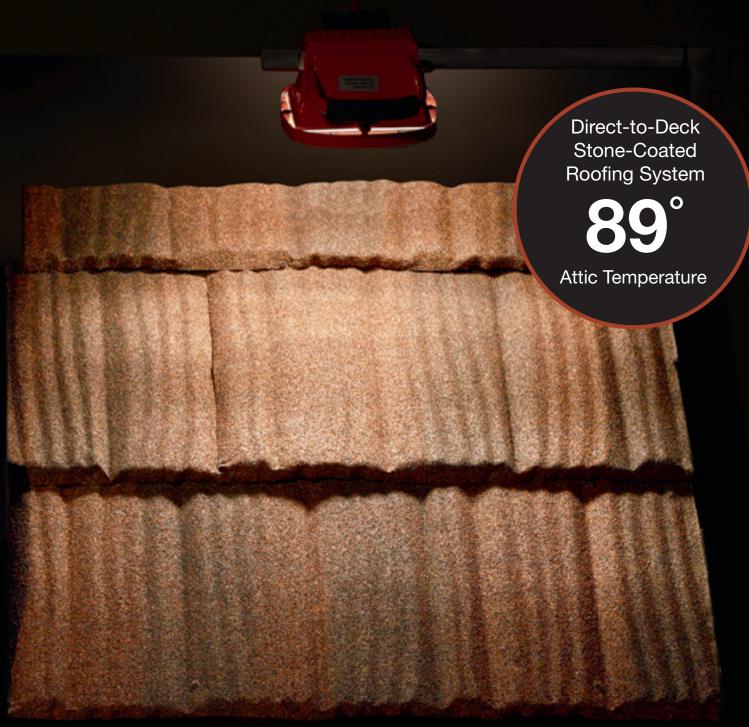

#### Energy-Efficient

Attic temperatures measured using identical heat sources simulating the sun's radiation, comparing Boral Steel Stone Coated Roof System with Direct-to-Deck installation and Above Sheathing Ventilation (ASV) to a common asphalt shingle roof. The result is less heat in the attic and lower energy bills.

No matter the install method, direct-to-deck or EBS battens, a Boral Steel<sup>™</sup> Stone Coated roof with ASV can help provide energy savings compared to asphalt shingles.

The Oak Ridge National Laboratory (ORNL) conducted a 12-month study on the effects of high IR pigments vs. metal roofs installed with an airspace. The study showed that EBS or ASV can reduce heat flow into a building by nearly 30%. This can lead to an increase in year-round energy efficiency by reducing heat gains during the summer and heat losses during the winter. These dramatic results prove Boral's ASV is just as important to achieving energy efficiency as reflective roofs.