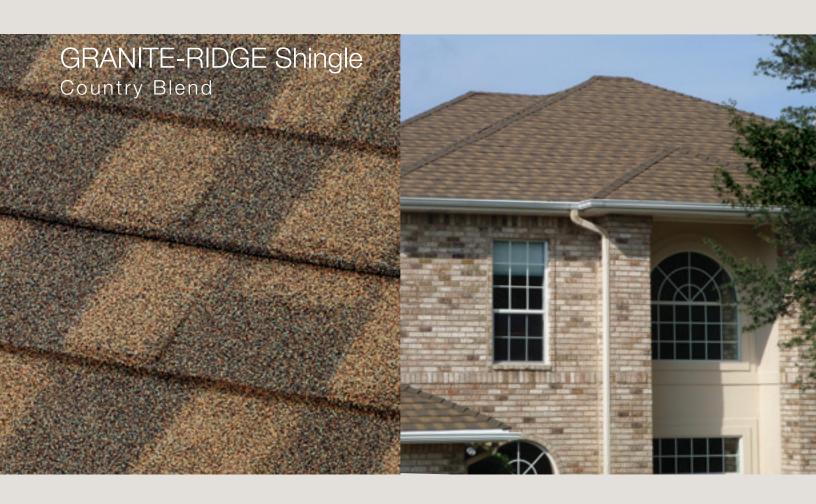

### BEAUTIFUL STRONG LONG-LASTING

Boral Steel<sup>™</sup> Stone Coated Roofing offers five distinct profiles that will enhance the curb appeal and value of any home while providing durability, performance and protection that will last.



50-Year Limited Warranty\*



Hail Stone Penetration Warranty\*



120 mph Wind Warranty\*



Fire Resistant\* Materials



Lightweight 1.5-lbs/sq-ft.



Energy-Efficient Above-Sheathing Ventilation\*

# THE ROOF ELEVATES YOUR HOME AESTHETIC





stately

# THE ROOF IS YOUR HOME'S FIRST IMPRESSION





# THE ROOF BECOMES AN IMPORTANT PART OF YOUR HOME'S COLOR SCHEME





# THE ROOF DEFINES YOUR HOME'S CHARACTER





# THE ROOF PROTECTS YOUR HOME FROM THE ELEMENTS













#### Hail Impact Tested Roofing

All Boral Steel panels provide Class 4 Hail Impact Resistant rated performance, the best rating available for roofing products. Our material is warranted for hail up to 2-1/2" inches in diameter and winds up to 120 mph, helping protect your home while adding peace of mind. According to an April 2015 analysis by State Farm, hail and wind damage cost the insurer and its policy holders more than \$2.4 billion in 2014<sup>3</sup>.







#### Beautifully Efficient

Whatever the style, color or finish of your current roof, a Boral Steel™ Stone Coated roof can further enhance the appearance of your home. Whether you want the look of shingle, clay tile, c