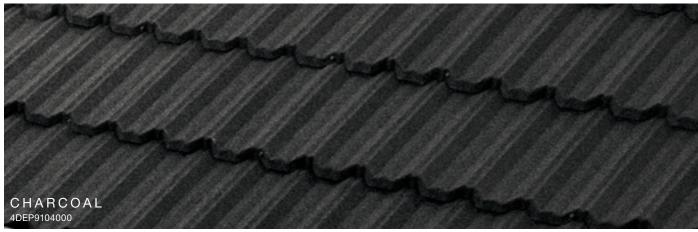

to come and requires little to no maintenance to provide a lasting improvement to your home's curb appeal.



### Why Steel?



PINE-CREST | Barclay

#### Energy-Efficient

Attic temperatures measured using identical heat sources simulating the sun's radiation, comparing Boral Steel Stone Coated Roof System with Direct-to-Deck installation and Above Sheathing Ventilation (ASV) to a common asphalt shingle roof. The result is less heat in the attic and lower energy bills.



### PINE-CREST

Engineered to replicate hand-split wood shake with the durability of steel.

Shake











































<sup>\*</sup>Premium color - shipping cost may also be higher.



Mediterranean Villa, medium profile tile that emulates the traditional style of southern Europe.

Charcoal













## SELECT COLOR COMBINATIONS





#### PINE-CREST Shake SELECT COLOR COMBINATIONS





#### COTTAGE Shingle SELECT COLOR COMBINATIONS









#### BARREL-VAULT TILE SELECT COLOR COMBINATIONS





#### PACIFIC Tile

#### SELECT COLOR COMBINATIONS



#### Boral Steel™ Accessories

Boral Steel offers a wide range of innovative accessories for all of its panel profiles. It is these simple yet well-designed parts and pieces that provide a perfect finish to any roof.





#### Have you considered what is underneath

#### Boral Steel Cool Roof System

#### These components provide energy efficiency







#### Above-Sheathing Ventilation (ASV)

Hot air always rises and creates a natural convection effect. This allows the heated air to be exhausted through ventilation, which causes a contin