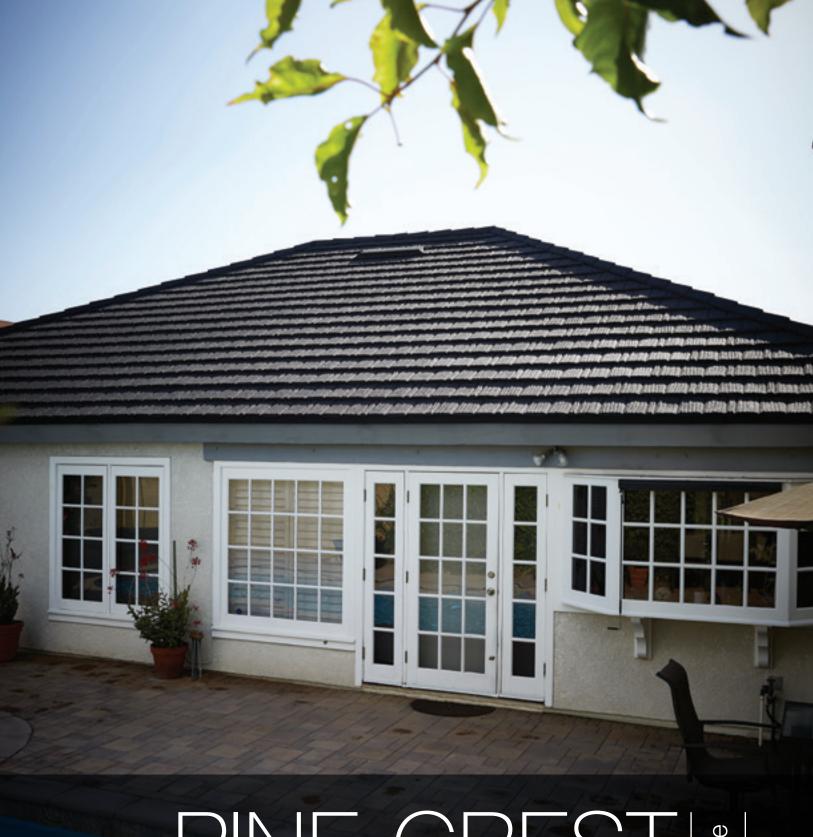

### Why Steel?

PINE-CREST | Barclay

### PINE-CREST

Engineered to replicate hand-split wood shake with the durability of steel.

Shake

<sup>\*</sup>Premium color - shipping cost may also be higher.

Mediterranean Villa, medium profile tile that emulates the traditional style of southern Europe.