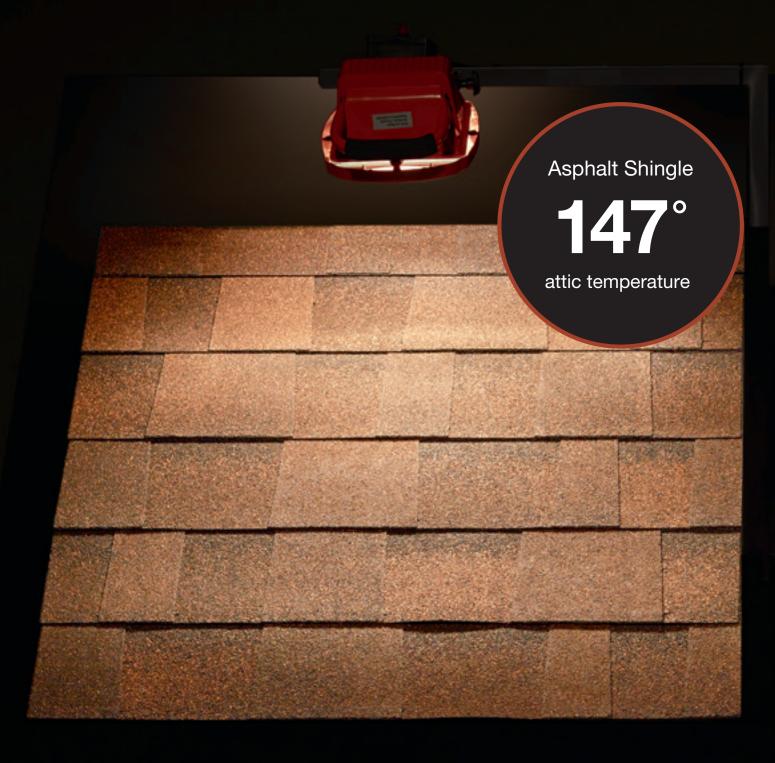

#### Energy-Efficient

Attic temperatures measured using identical heat sources simulating the sun's radiation, comparing Boral Steel Stone Coated Roof System with Direct-to-Deck installation and Above Sheathing Ventilation (ASV) to a common asphalt shingle roof. The result is less heat in the attic and lower energy bills.

No matter the install method, direct-to-deck or EBS battens, a Boral Steel<sup>™</sup> Stone Coated roof with ASV can help provide energy savings compared to asphalt shingles.

The Oak Ridge National Laboratory (ORNL) conducted a 12-month study on the effects of high IR pigments vs. metal roofs installed with an airspace. The study showed that EBS or ASV can reduce heat flow into a building by nearly 30%. This can lead to an increase in year-round energy efficiency by reducing heat gains during the summer and heat losses during the winter. These dramatic results prove Boral's ASV is just as important to achieving energy efficiency as reflective roofs.