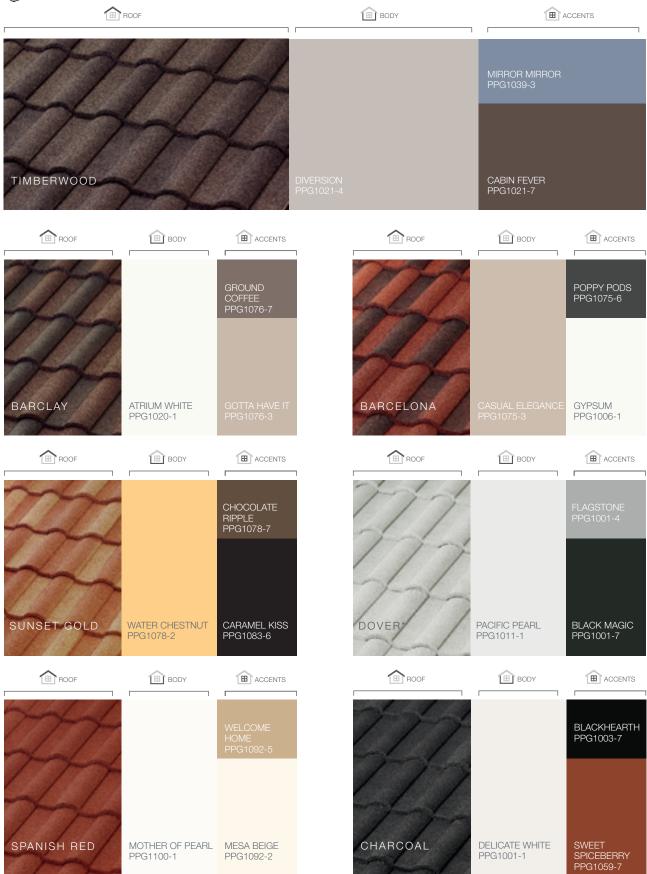

d using identical heat sources simulating the sun's radiation, comparing Boral Steel Stone Coated Roof System with Direct-to-Deck installation and Above Sheathing Ventilation (ASV) to a common asphalt shingle roof. The result is less heat in the attic and lower energy bills.



### PINE-CREST

Engineered to replicate hand-split wood shake with the durability of steel.

Shake











































<sup>\*</sup>Premium color - shipping cost may also be higher.



Mediterranean Villa, medium profile tile that emulates the traditional style of southern Europe.

Charcoal













## SELECT COLOR COMBINATIONS





#### PINE-CREST Shake SELECT COLOR COMBINATIONS





#### COTTAGE Shingle SELECT COLOR COMBINATIONS









#### BARREL-VAULT TILE SELECT COLOR COMBINATIONS





#### PACIFIC Tile

#### SELECT COLOR COMBINATIONS



#### Boral Steel™ Accessories

Boral Steel offers a wide range of innovative accessories for all of its panel profiles. It is these simple yet well-designed parts and pieces that provide a perfect finish to any roof.





#### Have you considered what is underneath

#### Boral Steel Cool Roof System

#### These components provide energy efficiency







#### Above-Sheathing Ventilation (ASV)

Hot air always rises and creates a natural convection effect. This allows the heated air to be exhausted through ventilation, which causes a continuous airflow across the roof deck. The result is a cooler attic and living space in the home.

No matter the install method, direct-to-deck or EBS battens, a Boral Steel<sup>™</sup> Stone Coated roof