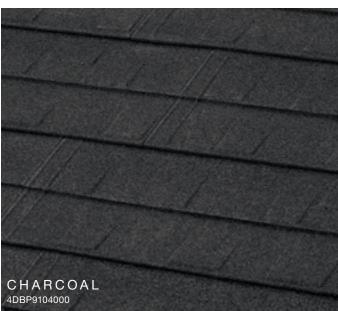

want the look of shingle, clay tile, cedar shake or slate, you can select a Boral Steel roof that will highlight the beauty and increase the efficiency of your home. It will look beautiful for decades to come and requires little to no maintenance to provide a lasting improvement to your home's curb appeal.



### Why Steel?



PINE-CREST | Barclay

#### Energy-Efficient

Attic temperatures measured using identical heat sources simulating the sun's radiation, comparing Boral Steel Stone Coated Roof System with Direct-to-Deck installation and Above Sheathing Ventilation (ASV) to a common asphalt shingle roof. The result is less heat in the attic and lower energy bills.



### PINE-CREST

Engineered to replicate hand-split wood shake with the durability of steel.

Shake











































<sup>\*</sup>Premium color - shipping cost may also be higher.



Mediterranean Villa, medium profile tile that emulates the traditional style of southern Europe.

Charcoal













## SELECT COLOR COMBINATIONS





#### PINE-CREST Shake SELECT COLOR COMBINATIONS





#### COTTAGE Shingle SELECT COLOR COMBINATIONS









#### BARREL-VAULT TILE SELECT COLOR COMBINATIONS





#### PACIFIC Tile

#### SELECT COLOR COMBINATIONS



#### Boral Steel™ Accessories

Boral Steel offers a wide range of innovative accessories for all of its panel profiles. It is these simple yet well-designed parts and pieces that provide a perfect finish to any roof.





#### Have you considered what is underneath

#### Boral Steel Cool Roof System

#### These components provide energy eff