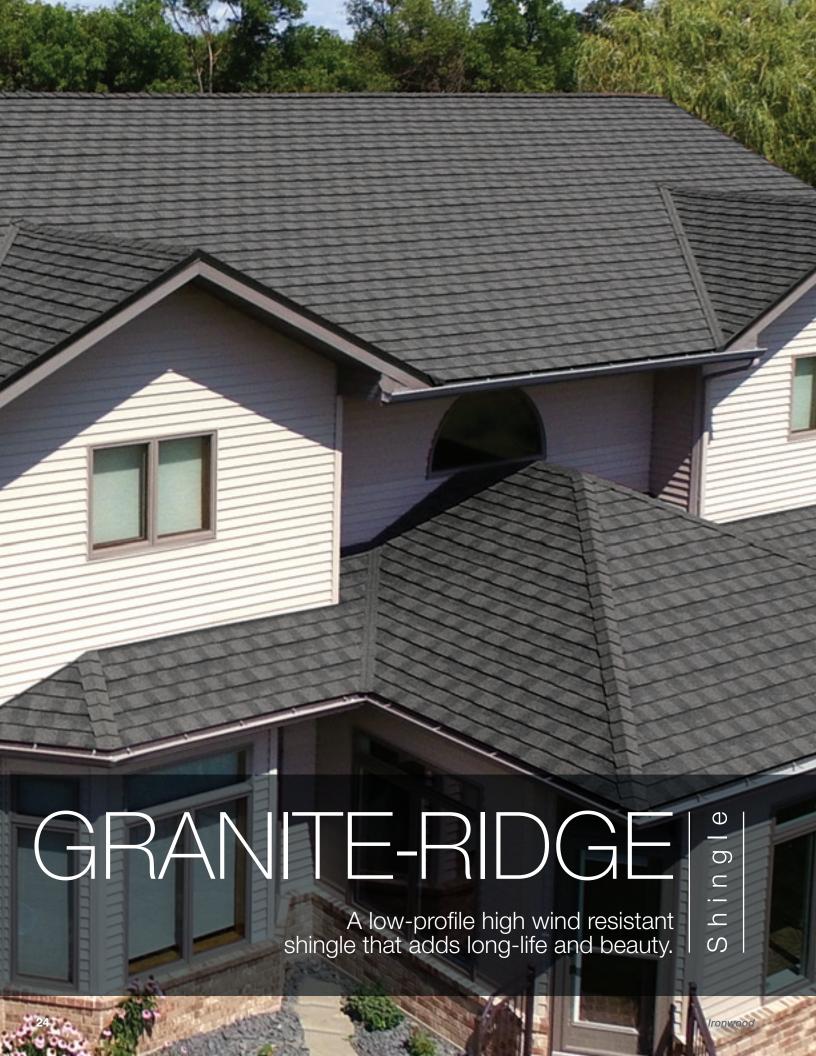

### BEAUTIFUL STRONG LONG-LASTING

Boral Steel<sup>™</sup> Stone Coated Roofing offers five distinct profiles that will enhance the curb appeal and value of any home while providing durability, performance and protection that will last.

#### Beautifully Efficient

Whatever the style, color or finish of your current roof, a Boral Steel™ Stone Coated roof can further enhance the appearance of your home. Whether you want the look of shingle, clay tile, cedar shake or slate, you can select a Boral Steel roof that will highlight the beauty and increase the efficiency of your home. It will look beautiful for decades to come and requires little to no maintenance to provide a lasting improvement to your home's curb appeal.