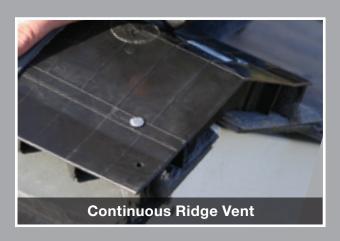

#### Above-Sheathing Ventilation (ASV)

Hot air always rises and creates a natural convection effect. This allows the heated air to be exhausted through ventilation, which causes a continuous airflow across the roof deck. The result is a cooler attic and living space in the home.

#### and give great return on your investment.

Hot air rises and is vented off the roof.