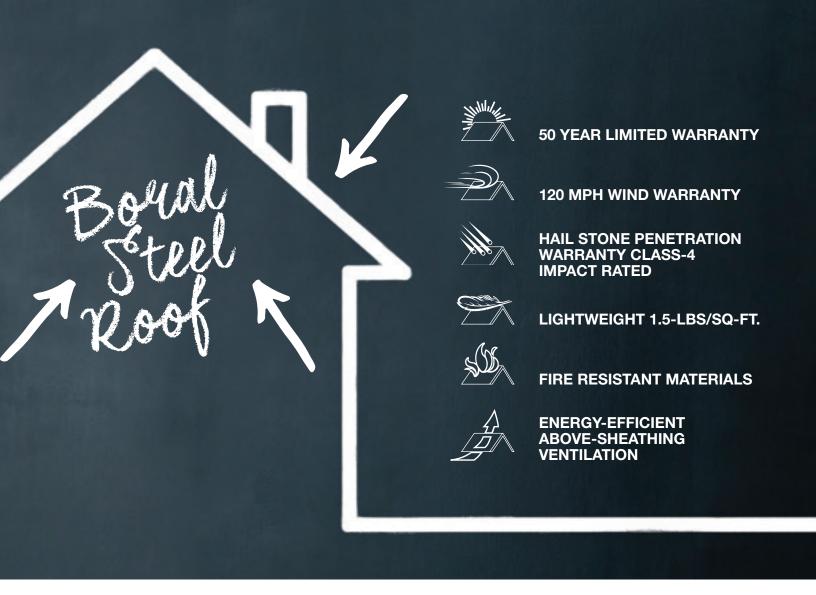

50-Year Limited Warranty\*

Hail Stone Penetration Warranty\*

120 mph Wind Warranty\*

Fire Resistant\* Materials

Lightweight 1.5-lbs/sq-ft.

Energy-Efficient Above-Sheathing Ventilation\*

#### Hail Impact Tested Roofing

All Boral Steel panels provide Class 4 Hail Impact Resistant rated performance, the best rating available for roofing products. Our material is warranted for hail up to 2-1/2" inches in diameter and winds up to 120 mph, helping protect your home while adding peace of mind. According to an April 2015 analysis by State Farm, hail and wind damage cost the insurer and its policy holders more than \$2.4 billion in 2014<sup>3</sup>.