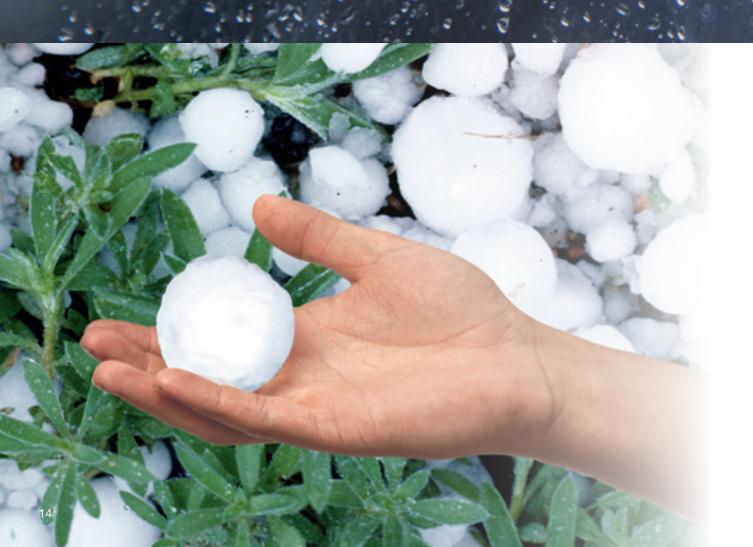

#### Hail Impact Tested Roofing

All Boral Steel panels provide Class 4 Hail Impact Resistant rated performance, the best rating available for roofing products. Our material is warranted for hail up to 2-1/2" inches in diameter and winds up to 120 mph, helping protect your home while adding peace of mind. According to an April 2015 analysis by State Farm, hail and wind damage cost the insurer and its policy holders more than \$2.4 billion in 2014<sup>3</sup>.