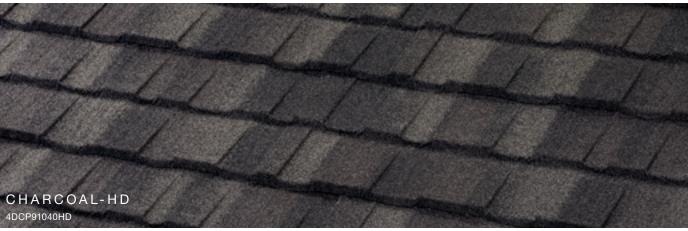

hether you want the look of shingle, clay tile, cedar shake or slate, you can select a Boral Steel roof that will highlight the beauty and increase the efficiency of your home. It will look beautiful for decades to come and requires little to no maintenance to provide a lasting improvement to your home's curb appeal.



### Why Steel?



PINE-CREST | Barclay

#### Energy-Efficient

Attic temperatures measured using identical heat sources simulating the sun's radiation, comparing Boral Steel Stone Coated Roof System with Direct-to-Deck installation and Above Sheathing Ventilation (ASV) to a common asphalt shingle roof. The result is less heat in the attic and lower energy bills.



### PINE-CREST

Engineered to replicate hand-split wood shake with the durability of steel.

Shake











































<sup>\*</sup>Premium color - shipping cost may also be higher.



Mediterranean Villa, medium profile tile that emulates the traditional style of southern Europe.

Charcoal













## SELECT COLOR COMBINATIONS





#### PINE-CREST Shake SELECT COLOR COMBINATIONS





#### COTTAGE Shingle SELECT COLOR COMBINATIONS









#### BARREL-VAULT TILE SELECT COLOR COMBINATIONS





#### PACIFIC Tile

#### SELECT COLOR COMBINATIONS



#### Boral Steel™ Accessories

Boral Steel offers a wide range of innovative accessories for all of its panel profiles. It is these simple yet well-designed parts and pieces that provide a perfect finish to any roof.





#### Have you considered what is underneath

#### Boral Steel Cool Roof System

#### These components provide