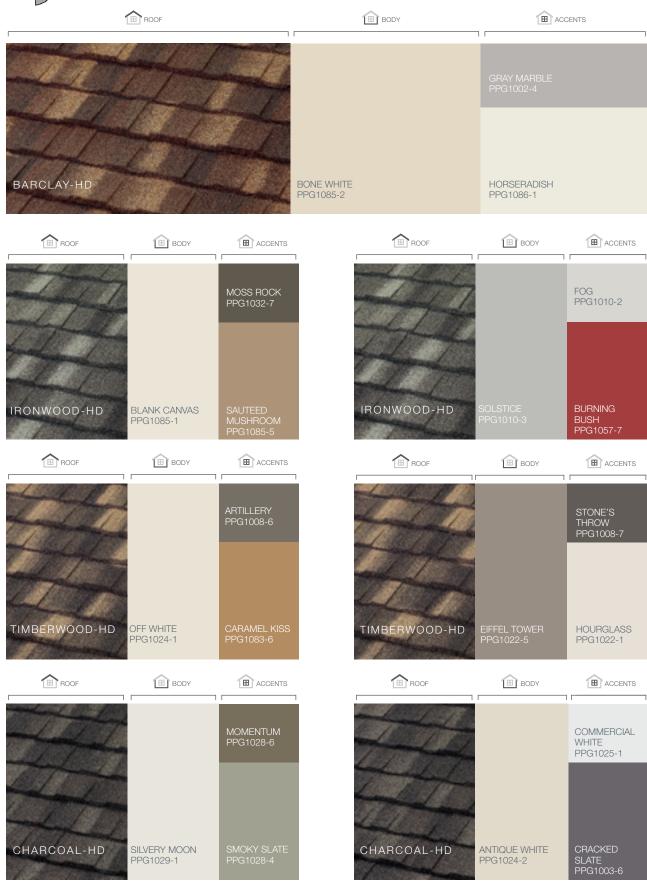

Barclay

#### Energy-Efficient

Attic temperatures measured using identical heat sources simulating the sun's radiation, comparing Boral Steel Stone Coated Roof System with Direct-to-Deck installation and Above Sheathing Ventilation (ASV) to a common asphalt shingle roof. The result is less heat in the attic and lower energy bills.



### PINE-CREST

Engineered to replicate hand-split wood shake with the durability of steel.

Shake











































<sup>\*</sup>Premium color - shipping cost may also be higher.



Mediterranean Villa, medium profile tile that emulates the traditional style of southern Europe.

Charcoal













## SELECT COLOR COMBINATIONS





#### PINE-CREST Shake SELECT COLOR COMBINATIONS





#### COTTAGE Shingle SELECT COLOR COMBINATIONS









#### BARREL-VAULT TILE SELECT COLOR COMBINATIONS





#### PACIFIC Tile

#### SELECT COLOR COMBINATIONS



#### Boral Steel™ Accessories

Boral Steel offers a wide range of innovative accessories for all of its panel profiles. It is these simple yet well-designed parts and pieces that provide a perfect finish to any roof.





#### Have you considered what is underneath

#### Boral Steel Cool Roof System

#### These components provide energy efficiency







#### Above-Sheathing Ventilation (ASV)

Hot air always rises and creates a natural convection effect. This allows the heated air to be exhausted through ventilation, which causes a continuous airflow across the roof deck. The result is a cooler attic and living space in the home.

No matter the install method, direct-to-deck o