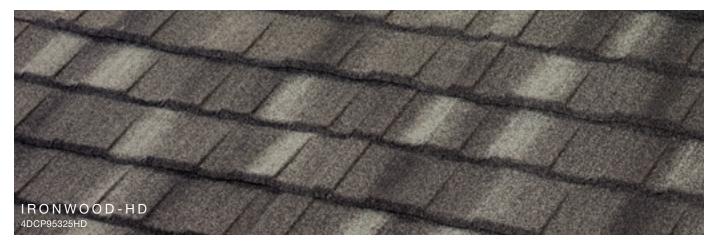

Whether you want the look of shingle, clay tile, cedar shake or slate, you can select a Boral Steel roof that will highlight the beauty and increase the efficiency of your home. It will look beautiful for decades to come and requires little to no maintenance to provide a lasting improvement to your home's curb appeal.



### Why Steel?



PINE-CREST | Barclay

#### Energy-Efficient

Attic temperatures measured using identical heat sources simulating the sun's radiation, comparing Boral Steel Stone Coated Roof System with Direct-to-Deck installation and Above Sheathing Ventilation (ASV) to a common asphalt shingle roof. The result is less heat in the attic and lower energy bills.



### PINE-CREST

Engineered to replicate hand-split wood shake with the durability of steel.

Shake











































<sup>\*</sup>Premium color - shipping cost may also be higher.



Mediterranean Villa, medium profile tile that emulates the traditional style of southern Europe.

Charcoal













## SELECT COLOR COMBINATIONS





#### PINE-CREST Shake SELECT COLOR COMBINATIONS





#### COTTAGE Shingle SELECT COLOR COMBINATIONS









#### BARREL-VAULT TILE SELECT COLOR COMBINATIONS





#### PACIFIC Tile

#### SELECT COLOR COMBINATIONS



#### Boral Steel™ Accessories

Boral Steel offers a wide range of innovative accessories for all of its panel profiles. It is these simple yet well-designed parts and pieces that provide a perfect finish to any roof.





#### Have you considered what is underneath

#### Boral Steel Cool Roof System

#### These components provid