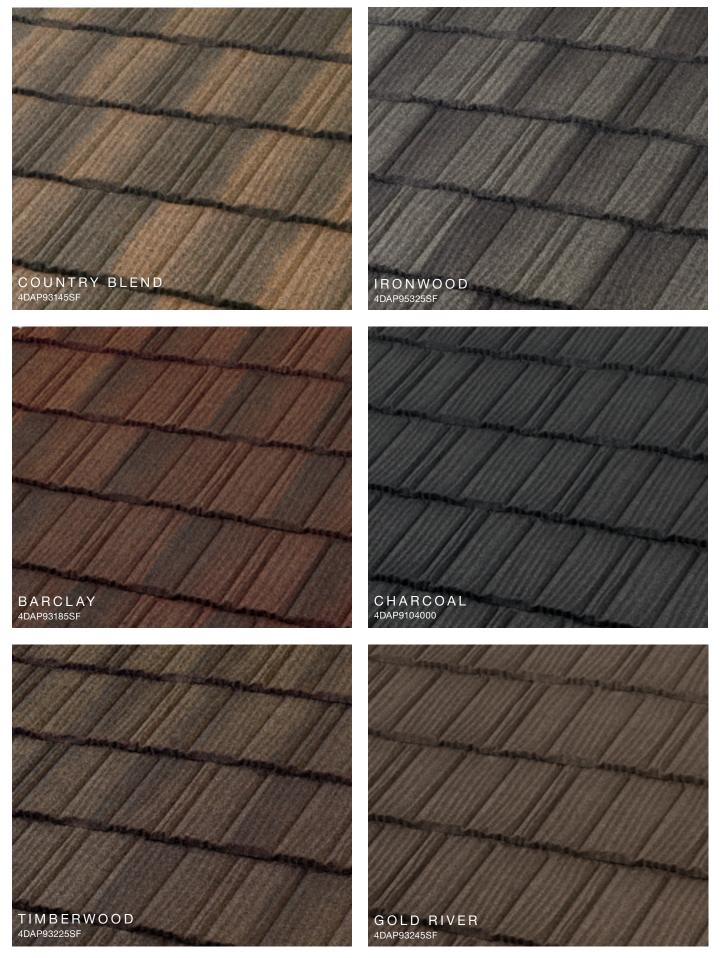

ur home. Whether you want the look of shingle, clay tile, cedar shake or slate, you can select a Boral Steel roof that will highlight the beauty and increase the efficiency of your home. It will look beautiful for decades to come and requires little to no maintenance to provide a lasting improvement to your home's curb appeal.



### Why Steel?



PINE-CREST | Barclay

#### Energy-Efficient

Attic temperatures measured using identical heat sources simulating the sun's radiation, comparing Boral Steel Stone Coated Roof System with Direct-to-Deck installation and Above Sheathing Ventilation (ASV) to a common asphalt shingle roof. The result is less heat in the attic and lower energy bills.



### PINE-CREST

Engineered to replicate hand-split wood shake with the durability of steel.

Shake











































<sup>\*</sup>Premium color - shipping cost may also be higher.



Mediterranean Villa, medium profile tile that emulates the traditional style of southern Europe.

Charcoal













## SELECT COLOR COMBINATIONS





#### PINE-CREST Shake SELECT COLOR COMBINATIONS





#### COTTAGE Shingle SELECT COLOR COMBINATIONS









#### BARREL-VAULT TILE SELECT COLOR COMBINATIONS





#### PACIFIC Tile

#### SELECT COLOR COMBINATIONS



#### Boral Steel™ Accessories

Boral Steel offers a wide range of innovative accessories for all of its panel profiles. It is these simple yet well-designed parts and pieces that provide a perfect finish to any roof.





#### Have you considered what is underneath

#### Boral Steel Cool Roof System

#### These component