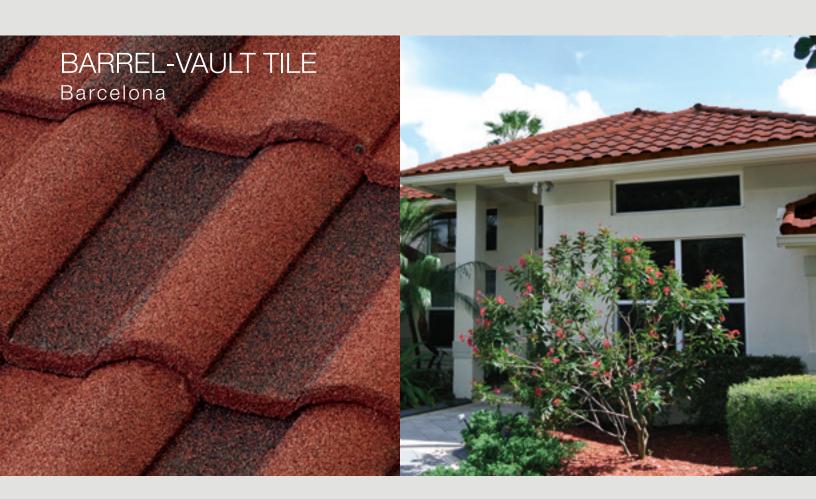

### BEAUTIFUL STRONG LONG-LASTING

Boral Steel<sup>™</sup> Stone Coated Roofing offers five distinct profiles that will enhance the curb appeal and value of any home while providing durability, performance and protection that will last.



50-Year Limited Warranty\*



Hail Stone Penetration Warranty\*



120 mph Wind Warranty\*



Fire Resistant\* Materials



Lightweight 1.5-lbs/sq-ft.



Energy-Efficient Above-Sheathing Ventilation\*

# THE ROOF ELEVATES YOUR HOME AESTHETIC





stately

# THE ROOF IS YOUR HOME'S FIRST IMPRESSION





# THE ROOF BECOMES AN IMPORTANT PART OF YOUR HOME'S COLOR SCHEME





# THE ROOF DEFINES YOUR HOME'S CHARACTER





# THE ROOF PROTECTS YOUR HOME FROM THE ELEMENTS













#### Hail Impact Tested Roofing

All Boral Steel panels provide Class 4 Hail Impact Resistant rated performance, the best rating available for roofing products. Our material is warranted for hail up to 2-1/2" inches in diameter and winds up to 120 mph, helping protect your home while adding peace of mind. According to an April 2015 analysis by State Farm, hail and wind damage cost the insurer and its policy holders more than \$2.4 billion in 2014<sup>3</sup>.







#### Beautifully Efficient

Whatever the style, color or finish of your current roof, a Boral Steel™ Stone Coated roof can further enhance the appearance of your home. Whether you want the look of shingle, clay tile, cedar shake or slate, you can select a Boral St