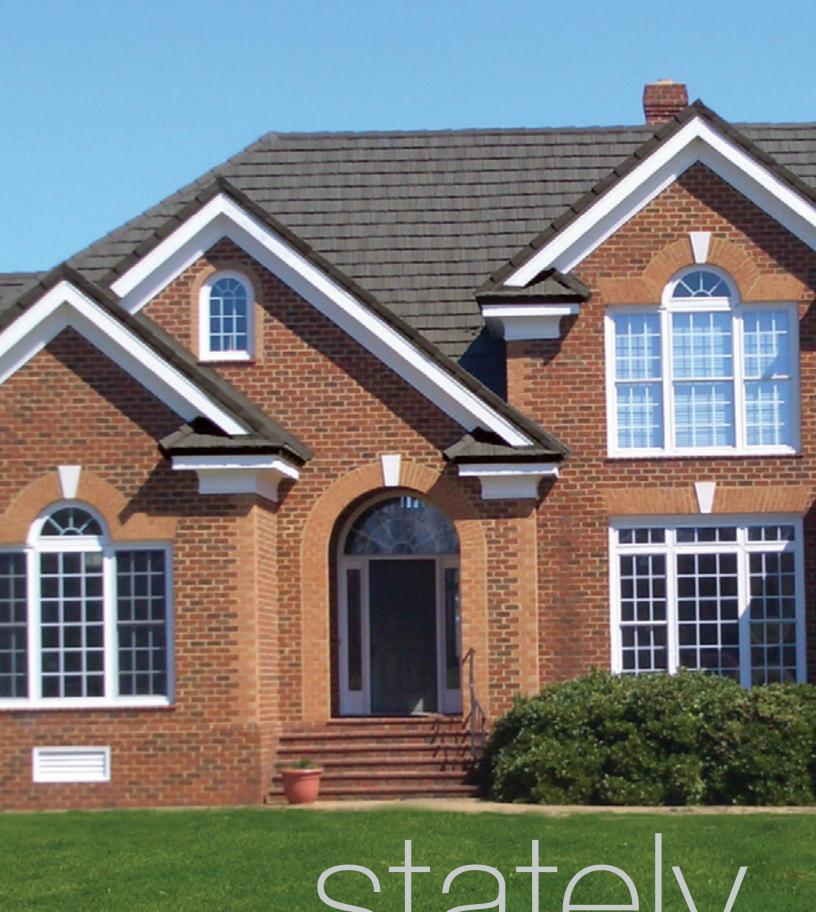

### BEAUTIFUL STRONG LONG-LASTING

Boral Steel<sup>™</sup> Stone Coated Roofing offers five distinct profiles that will enhance the curb appeal and value of any home while providing durability, performance and protection that will last.



50-Year Limited Warranty\*



Hail Stone Penetration Warranty\*



120 mph Wind Warranty\*



Fire Resistant\* Materials



Lightweight 1.5-lbs/sq-ft.



Energy-Efficient Above-Sheathing Ventilation\*

# THE ROOF ELEVATES YOUR HOME AESTHETIC





stately

# THE ROOF IS YOUR HOME'S FIRST IMPRESSION





# THE ROOF BECOMES AN IMPORTANT PART OF YOUR HOME'S COLOR SCHEME





# THE ROOF DEFINES YOUR HOME'S CHARACTER





# THE ROOF PROTECTS YOUR HOME FROM THE ELEMENTS













#### Hail Impact Tested Roofing

All Boral Steel panels provide Class 4 Hail Impact Resistant rated performance, the best rating available for roofing products. Our material is warranted for hail up to 2-1/2" inches in diameter and winds up to 120 mph, helping protect your home while adding peace of mind. According to an April 2015 analysis by State Farm, hail and wind damage cost the insurer and its policy holders more than \$2.4 billion in 2014<sup>3</sup>.







#### Beautifully Efficient

Whatever the style, color or finish of your current roof, a Boral