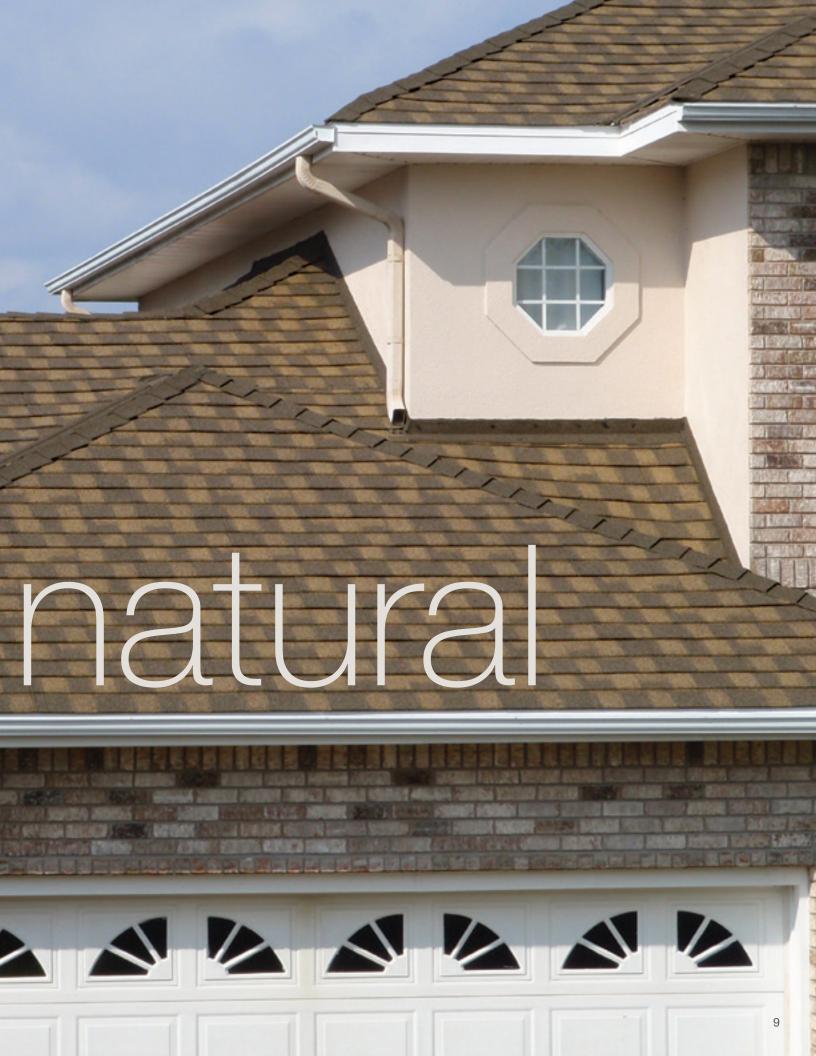

### BEAUTIFUL STRONG LONG-LASTING

Boral Steel<sup>™</sup> Stone Coated Roofing offers five distinct profiles that will enhance the curb appeal and value of any home while providing durability, performance and protection that will last.



50-Year Limited Warranty\*



Hail Stone Penetration Warranty\*



120 mph Wind Warranty\*



Fire Resistant\* Materials



Lightweight 1.5-lbs/sq-ft.



Energy-Efficient Above-Sheathing Ventilation\*

# THE ROOF ELEVATES YOUR HOME AESTHETIC





stately

# THE ROOF IS YOUR HOME'S FIRST IMPRESSION





# THE ROOF BECOMES AN IMPORTANT PART OF YOUR HOME'S COLOR SCHEME





# THE ROOF DEFINES YOUR HOME'S CHARACTER





# THE ROOF PROTECTS YOUR HOME FROM THE ELEMENTS













#### Hail Impact Tested Roofing

All Boral Steel panels provide Class 4 Hail Impact Resistant rated performance, the best rating available for roofing products. Our material is warranted for hail up to 2-1/2" inches in diameter and winds up to 120 mph, helping protect your home while adding peace of mind. According to an April 2015 analysis by State Farm, hail and wind damage cost the insurer and its policy holders more than \$2.4 billion in 2014<sup>3</sup>.







#### Beautifully Efficient

Whatever the style, color or finish of your current roof, a Boral Steel™ Stone Coated roof can further enhance the appearance of your home. Whether you want the look of shingle, clay tile, ced