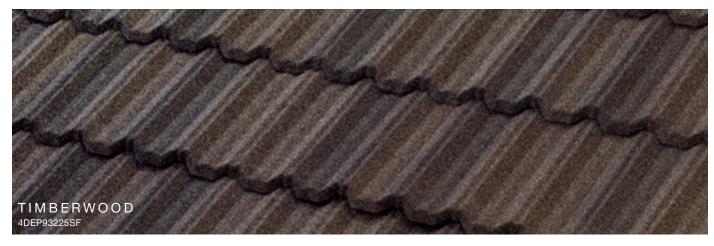

s to come and requires little to no maintenance to provide a lasting improvement to your home's curb appeal.



### Why Steel?



PINE-CREST | Barclay

#### Energy-Efficient

Attic temperatures measured using identical heat sources simulating the sun's radiation, comparing Boral Steel Stone Coated Roof System with Direct-to-Deck installation and Above Sheathing Ventilation (ASV) to a common asphalt shingle roof. The result is less heat in the attic and lower energy bills.



### PINE-CREST

Engineered to replicate hand-split wood shake with the durability of steel.

Shake











































<sup>\*</sup>Premium color - shipping cost may also be higher.



Mediterranean Villa, medium profile tile that emulates the traditional style of southern Europe.

Charcoal













## SELECT COLOR COMBINATIONS





#### PINE-CREST Shake SELECT COLOR COMBINATIONS





#### COTTAGE Shingle SELECT COLOR COMBINATIONS









#### BARREL-VAULT TILE SELECT COLOR COMBINATIONS





#### PACIFIC Tile

#### SELECT COLOR COMBINATIONS



#### Boral Steel™ Accessories

Boral Steel offers a wide range of innovative accessories for all of its panel profiles. It is these simple yet well-designed parts and pieces that provide a perfect finish to any roof.





#### Have you considered what is underneath

#### Boral Steel Cool Roof System

#### These components provide energy efficiency







#### Above-Sheathing Ventilation (ASV)

Hot air always rises and creates a natural convection effect. This allows the heated air to be exhausted through ventilation, which causes a cont