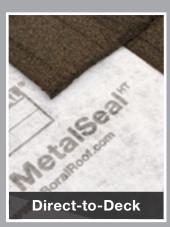

#### Energy-Efficient

Attic temperatures measured using identical heat sources simulating the sun's radiation, comparing Boral Steel Stone Coated Roof System with Direct-to-Deck installation and Above Sheathing Ventilation (ASV) to a common asphalt shingle roof. The result is less heat in the attic and lower energy bills.

No matter the install method, direct-to-deck or EBS battens, a Boral Steel<sup>™</sup> Stone Coated roof with ASV can help provide energy savings compared to asphalt shingles.

The Oak Ridge National Laboratory (ORNL) conducted a 12-month study on the effects of high IR pigments vs. metal roofs installed with an airspace. The study showed that EBS or ASV can reduce heat flow into a building by nearly 30%. This can lead to an increase in year-round energy efficiency by reducing heat gains during the summer and heat losses during the winter. These dramatic results prove Boral's ASV is just as important to achieving energy efficiency as reflective roofs.