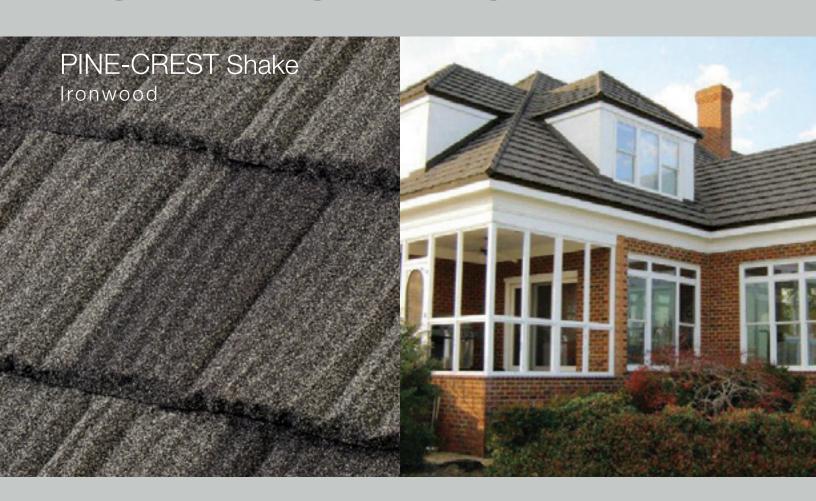

### PINE-CREST

Engineered to replicate hand-split wood shake with the durability of steel.

Shake

<sup>\*</sup>Premium color - shipping cost may also be higher.

Mediterranean Villa, medium profile tile that emulates the traditional style of southern Europe.

#### PINE-CREST Shake SELECT COLOR COMBINATIONS