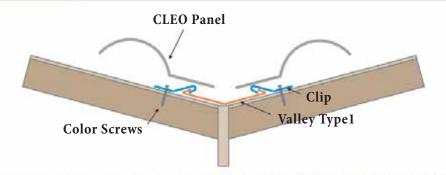

### VALLEY TYPE 1 INSTALLATION

Metal Roofing, Nationwide

800-728-4010 bestbuymetals.com