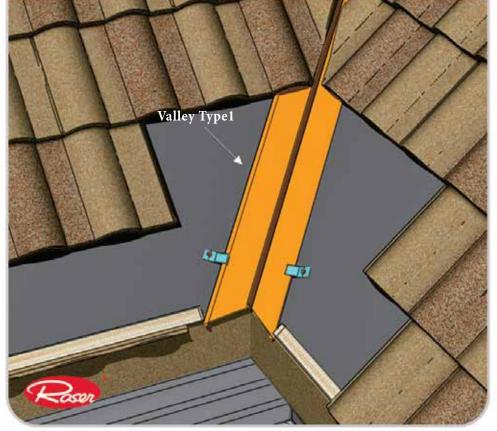

### VALLEY TYPE 1 INSTALLATION

Metal Roofing, Nationwide

800-728-4010 bestbuymetals.com