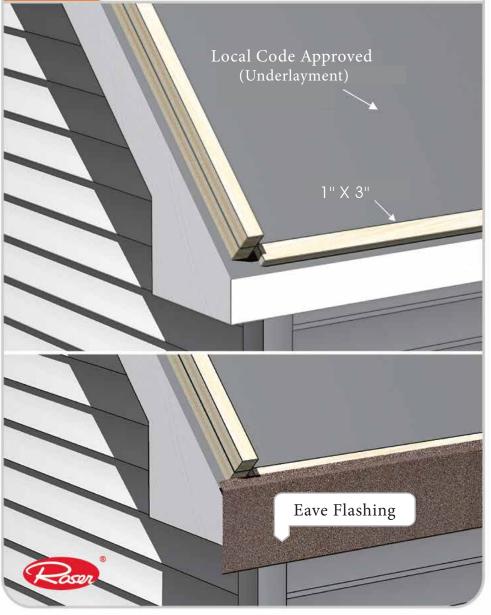

### VALLEY TYPE 1 INSTALLATION

Metal Roofing, Nationwide

800-728-4010 bestbuymetals.com