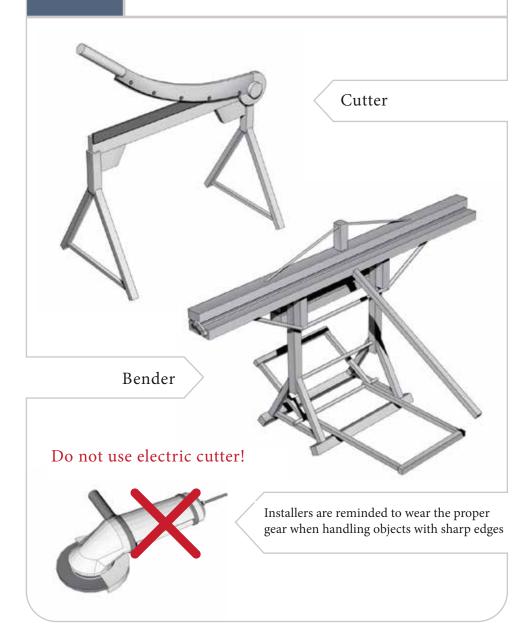

## Cleo Tile Install Guide



### TOOLS REQUIRED





Safety Shoes



Hammer and Screw Gun



Snips



Sealant



Crayon Marker



Nails and Srews



### MORE TOOLS REQUIRED



### **CLEO ACCESSORIES**



#### **BATTEN INSTALLATION**



### INSTALL BIRD-STOP



### **CLEO TILE PLACEMENT**



## CLEO TILE PLACEMENT CONTINUED



Point of overlapping



# LAY CLEO TILE FROM TOP TO BOTTOM WHEN INSTALLING ON BATTENS



### **RAKE GABLE INSTALLATION**







### **BIRD STOP RIDGE INSTALLATION**



# CLEO TILE HIP & RIDGE INSTALLATION RAKE GABLE EDGE



# CLEO TILE HIP & RIDGE INSTALLATION RIDGE COURSE



# CLEO TILE HIP & RIDGE INSTALLATION HIPS



### VALLEY TYPE 2 INSTALLATION





### BATTENLESS

### CLEO TILE RAKE GABLE DETAIL



### **BATTENLESS**

#### INSTALLING ROOFING PANELS





### BATTENLESS

### VALLEY TYPE 1 INSTALLATION







Metal Roofing, Nationwide

800-728-4010 bestbuymetals.com