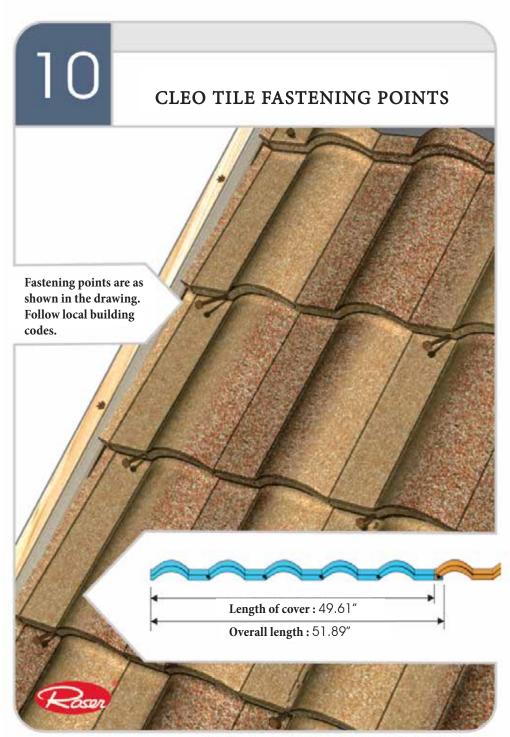

### **CLEO TILE PLACEMENT**

## CLEO TILE PLACEMENT CONTINUED

Point of overlapping