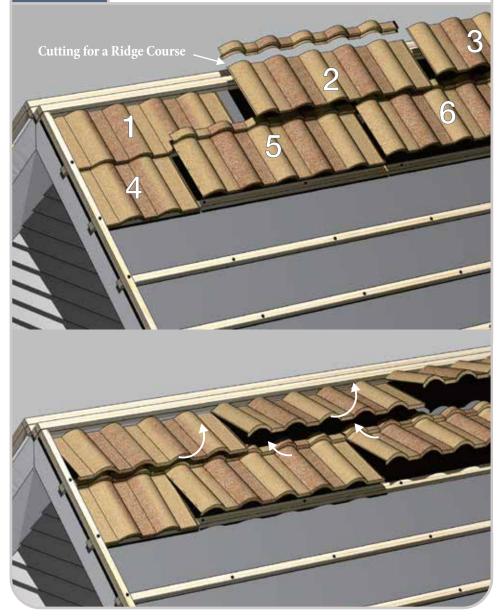

## Cleo Tile Install Guide



### TOOLS REQUIRED





Safety Shoes



Hammer and Screw Gun



Snips



Sealant



Crayon Marker



Nails and Srews



### MORE TOOLS REQUIRED



### **CLEO ACCESSORIES**



#### **BATTEN INSTALLATION**



### INSTALL BIRD-STOP



### **CLEO TILE PLACEMENT**



## CLEO TILE PLACEMENT CONTINUED



Point of overlapping



# LAY CLEO TILE FROM TOP TO BOTTOM WHEN INSTALLING ON BATTENS



### **RAKE GABLE INSTALLATION**







### **BIRD STOP RIDGE INSTALLATION**



# CLEO TILE HIP & RIDGE INSTALLATION RAKE GABLE EDGE



# CLEO TILE HIP & RIDGE INSTALLATION RIDGE COURSE



# CLEO TILE HIP & RIDGE INSTALLATION HIPS



### VALLEY TYPE 2 INSTALLATION





### BATTENLESS

### CLEO TILE RAKE GABLE DETAIL



### **BATTENLESS**

#### INSTALLING ROOFING PANELS





### BATTENLESS

### VALLEY TYPE 1 INSTALLATION







Metal Roofing, Nationwide

800-728-4010 bestbuymetals.com