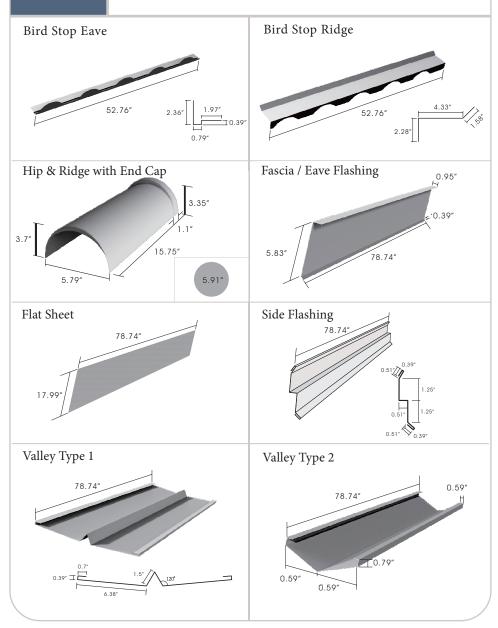

## Cleo Tile Install Guide



### TOOLS REQUIRED





Safety Shoes



Hammer and Screw Gun



Snips



Sealant



Crayon Marker



Nails and Srews



### MORE TOOLS REQUIRED



### **CLEO ACCESSORIES**



#### **BATTEN INSTALLATION**



### INSTALL BIRD-STOP



### **CLEO TILE PLACEMENT**



## CLEO TILE PLACEMENT CONTINUED



Point of overlapping



# LAY CLEO TILE FROM TOP TO BOTTOM WHEN INSTALLING ON BATTENS



### **RAKE GABLE INSTALLATION**







### **BIRD STOP RIDGE INSTALLATION**



# CLEO TILE HIP & RIDGE INSTALLATION RAKE GABLE EDGE



# CLEO TILE HIP & RIDGE INSTALLATION RIDGE COURSE



# CLEO TILE HIP & RIDGE INSTALLATION HIPS



### VALLEY TYPE 2 INSTALLATION





### BATTENLESS

### CLEO TILE RAKE GABLE DETAIL



### **BATTENLESS**

#### INSTALLING ROOFING PANELS





### BATTENLESS

### VALLEY TYPE 1 INSTALLATION







Metal Roofing, Nationwide

800-728-4010 bestbuymetals.com