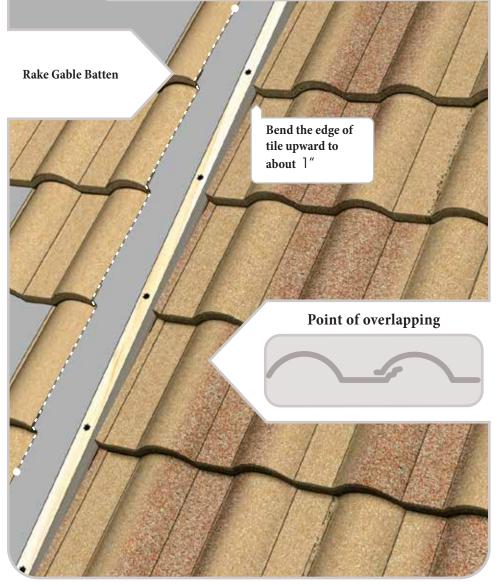

## Cleo Tile Install Guide



### TOOLS REQUIRED





Safety Shoes



Hammer and Screw Gun



Snips



Sealant



Crayon Marker



Nails and Srews



### MORE TOOLS REQUIRED



### **CLEO ACCESSORIES**



#### **BATTEN INSTALLATION**



### INSTALL BIRD-STOP



### **CLEO TILE PLACEMENT**



## CLEO TILE PLACEMENT CONTINUED



Point of overlapping



# LAY CLEO TILE FROM TOP TO BOTTOM WHEN INSTALLING ON BATTENS



### **RAKE GABLE INSTALLATION**







### **BIRD STOP RIDGE INSTALLATION**



# CLEO TILE HIP & RIDGE INSTALLATION RAKE GABLE EDGE



# CLEO TILE HIP & RIDGE INSTALLATION RIDGE COURSE



# CLEO TILE HIP & RIDGE INSTALLATION HIPS



### VALLEY TYPE 2 INSTALLATION





### BATTENLESS

### CLEO TILE RAKE GABLE DETAIL



### **BATTENLESS**

#### INSTALLING ROOFING PANELS





### BATTENLESS

### VALLEY TYPE 1 INSTALLATION







Metal Roofing, Nationwide

800-728-4010 bestbuymetals.com