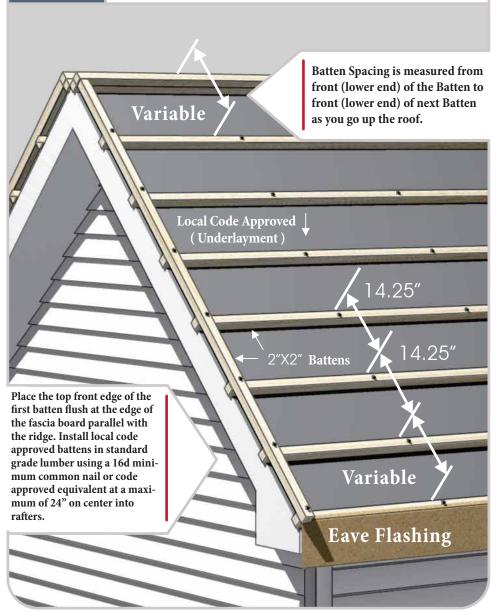

## Cleo Tile Install Guide



### TOOLS REQUIRED





Safety Shoes



Hammer and Screw Gun



Snips



Sealant



Crayon Marker



Nails and Srews



### MORE TOOLS REQUIRED



### **CLEO ACCESSORIES**



#### **BATTEN INSTALLATION**



### INSTALL BIRD-STOP



### **CLEO TILE PLACEMENT**



## CLEO TILE PLACEMENT CONTINUED



Point of overlapping



# LAY CLEO TILE FROM TOP TO BOTTOM WHEN INSTALLING ON BATTENS



### **RAKE GABLE INSTALLATION**







### **BIRD STOP RIDGE INSTALLATION**



# CLEO TILE HIP & RIDGE INSTALLATION RAKE GABLE EDGE



# CLEO TILE HIP & RIDGE INSTALLATION RIDGE COURSE



# CLEO TILE HIP & RIDGE INSTALLATION HIPS



### VALLEY TYPE 2 INSTALLATION





### BATTENLESS

### CLEO TILE RAKE GABLE DETAIL



### **BATTENLESS**

#### INSTALLING ROOFING PANELS





### BATTENLESS

### VALLEY TYPE 1 INSTALLATION







Metal Roofing, Nationwide

800-728-4010 bestbuymetals.com