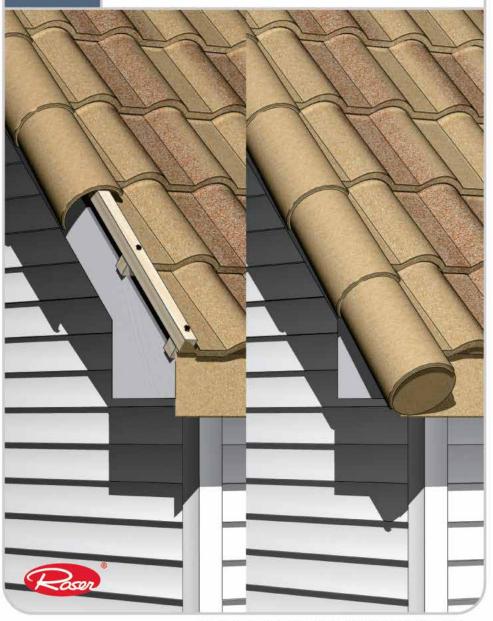

## Cleo Tile Install Guide



### TOOLS REQUIRED





Safety Shoes



Hammer and Screw Gun



Snips



Sealant



Crayon Marker



Nails and Srews



### MORE TOOLS REQUIRED



### **CLEO ACCESSORIES**



#### **BATTEN INSTALLATION**



### INSTALL BIRD-STOP



### **CLEO TILE PLACEMENT**



## CLEO TILE PLACEMENT CONTINUED



Point of overlapping



# LAY CLEO TILE FROM TOP TO BOTTOM WHEN INSTALLING ON BATTENS



### **RAKE GABLE INSTALLATION**







### **BIRD STOP RIDGE INSTALLATION**



# CLEO TILE HIP & RIDGE INSTALLATION RAKE GABLE EDGE



# CLEO TILE HIP & RIDGE INSTALLATION RIDGE COURSE



# CLEO TILE HIP & RIDGE INSTALLATION HIPS



### VALLEY TYPE 2 INSTALLATION





### BATTENLESS

### CLEO TILE RAKE GABLE DETAIL



### **BATTENLESS**

#### INSTALLING ROOFING PANELS





### BATTENLESS

### VALLEY TYPE 1 INSTALLATION







Metal Roofing, Nationwide

800-728-4010 bestbuymetals.com