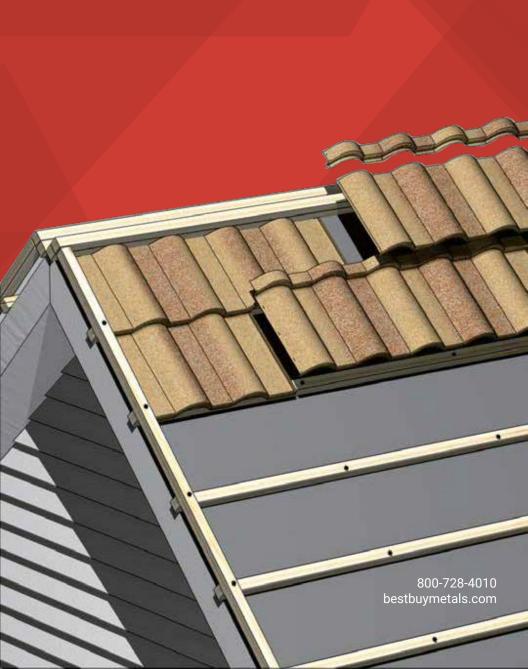

### **CLEO TILE PLACEMENT**

## CLEO TILE PLACEMENT CONTINUED

Point of overlapping

# LAY CLEO TILE FROM TOP TO BOTTOM WHEN INSTALLING ON BATTENS