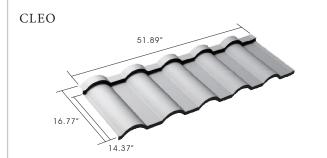

## Cleo Tile Install Guide



### TOOLS REQUIRED





Safety Shoes



Hammer and Screw Gun



Snips



Sealant



Crayon Marker



Nails and Srews



### MORE TOOLS REQUIRED



### **CLEO ACCESSORIES**



#### **BATTEN INSTALLATION**



### INSTALL BIRD-STOP



### **CLEO TILE PLACEMENT**



## CLEO TILE PLACEMENT CONTINUED



Point of overlapping



# LAY CLEO TILE FROM TOP TO BOTTOM WHEN INSTALLING ON BATTENS



### **RAKE GABLE INSTALLATION**







### **BIRD STOP RIDGE INSTALLATION**



# CLEO TILE HIP & RIDGE INSTALLATION RAKE GABLE EDGE



# CLEO TILE HIP & RIDGE INSTALLATION RIDGE COURSE



# CLEO TILE HIP & RIDGE INSTALLATION HIPS



### VALLEY TYPE 2 INSTALLATION





### BATTENLESS

### CLEO TILE RAKE GABLE DETAIL



### **BATTENLESS**

#### INSTALLING ROOFING PANELS





### BATTENLESS

### VALLEY TYPE 1 INSTALLATION







Me