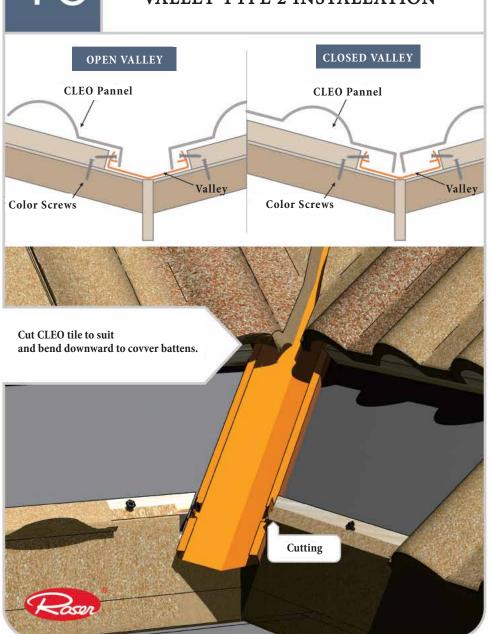

## Cleo Tile Install Guide



### TOOLS REQUIRED





Safety Shoes



Hammer and Screw Gun



Snips



Sealant



Crayon Marker



Nails and Srews



### MORE TOOLS REQUIRED



### **CLEO ACCESSORIES**



#### **BATTEN INSTALLATION**



### INSTALL BIRD-STOP



### **CLEO TILE PLACEMENT**



## CLEO TILE PLACEMENT CONTINUED



Point of overlapping



# LAY CLEO TILE FROM TOP TO BOTTOM WHEN INSTALLING ON BATTENS



### **RAKE GABLE INSTALLATION**







### **BIRD STOP RIDGE INSTALLATION**



# CLEO TILE HIP & RIDGE INSTALLATION RAKE GABLE EDGE



# CLEO TILE HIP & RIDGE INSTALLATION RIDGE COURSE



# CLEO TILE HIP & RIDGE INSTALLATION HIPS



### VALLEY TYPE 2 INSTALLATION





### BATTENLESS

### CLEO TILE RAKE GABLE DETAIL



### **BATTENLESS**

#### INSTALLING ROOFING PANELS





### BATTENLESS

### VALLEY TYPE 1 INSTALLATION







Metal Roofing, Nationwide

800-728-4010 bestbuymetals.com