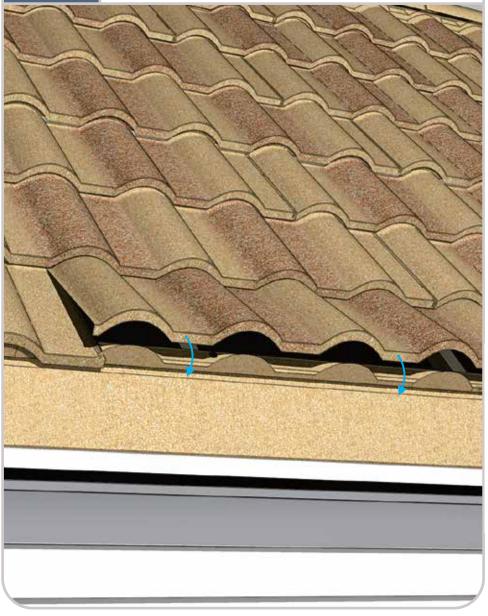

## Cleo Tile Install Guide



### TOOLS REQUIRED





Safety Shoes



Hammer and Screw Gun



Snips



Sealant



Crayon Marker



Nails and Srews



### MORE TOOLS REQUIRED



### **CLEO ACCESSORIES**



#### **BATTEN INSTALLATION**



### INSTALL BIRD-STOP



### **CLEO TILE PLACEMENT**



## CLEO TILE PLACEMENT CONTINUED



Point of overlapping



# LAY CLEO TILE FROM TOP TO BOTTOM WHEN INSTALLING ON BATTENS



### **RAKE GABLE INSTALLATION**







### **BIRD STOP RIDGE INSTALLATION**



# CLEO TILE HIP & RIDGE INSTALLATION RAKE GABLE EDGE



# CLEO TILE HIP & RIDGE INSTALLATION RIDGE COURSE



# CLEO TILE HIP & RIDGE INSTALLATION HIPS



### VALLEY TYPE 2 INSTALLATION





### BATTENLESS

### CLEO TILE RAKE GABLE DETAIL



### **BATTENLESS**

#### INSTALLING ROOFING PANELS





### BATTENLESS

### VALLEY TYPE 1 INSTALLATION







Metal Roofing, Nationwide

800-728-4010 bestbuymetals.com