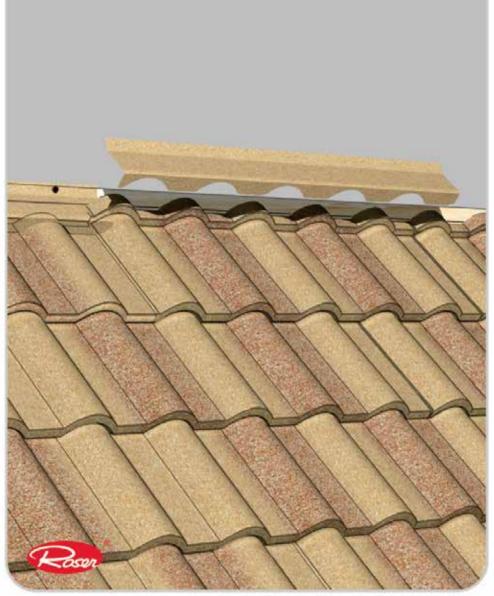

## Cleo Tile Install Guide



### TOOLS REQUIRED





Safety Shoes



Hammer and Screw Gun



Snips



Sealant



Crayon Marker



Nails and Srews



### MORE TOOLS REQUIRED



### **CLEO ACCESSORIES**



#### **BATTEN INSTALLATION**



### INSTALL BIRD-STOP



### **CLEO TILE PLACEMENT**



## CLEO TILE PLACEMENT CONTINUED



Point of overlapping



# LAY CLEO TILE FROM TOP TO BOTTOM WHEN INSTALLING ON BATTENS



### **RAKE GABLE INSTALLATION**







### **BIRD STOP RIDGE INSTALLATION**



# CLEO TILE HIP & RIDGE INSTALLATION RAKE GABLE EDGE



# CLEO TILE HIP & RIDGE INSTALLATION RIDGE COURSE



# CLEO TILE HIP & RIDGE INSTALLATION HIPS



### VALLEY TYPE 2 INSTALLATION





### BATTENLESS

### CLEO TILE RAKE GABLE DETAIL



### **BATTENLESS**

#### INSTALLING ROOFING PANELS





### BATTENLESS

### VALLEY TYPE 1 INSTALLATION







Metal Roofing, Nationwide

800-728-4010 bestbuymetals.com