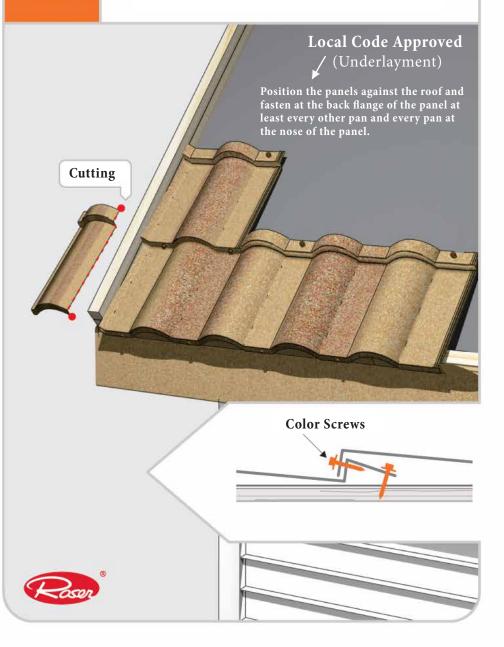

### **CLEO TILE PLACEMENT**

## CLEO TILE PLACEMENT CONTINUED

Point of overlapping