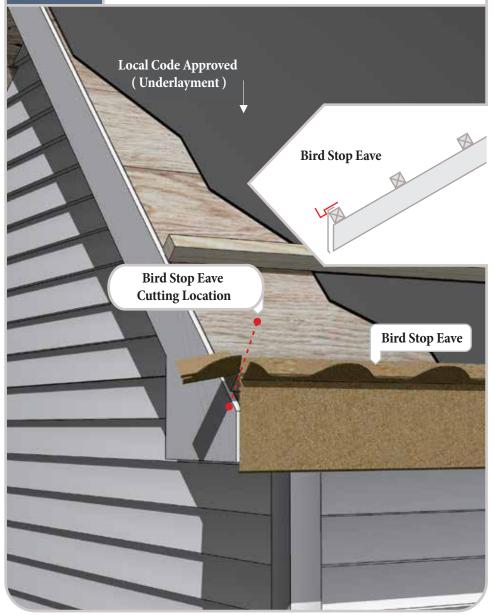

## Cleo Tile Install Guide



### TOOLS REQUIRED





Safety Shoes



Hammer and Screw Gun



Snips



Sealant



Crayon Marker



Nails and Srews



### MORE TOOLS REQUIRED



### **CLEO ACCESSORIES**



#### **BATTEN INSTALLATION**



### INSTALL BIRD-STOP



### **CLEO TILE PLACEMENT**



## CLEO TILE PLACEMENT CONTINUED



Point of overlapping



# LAY CLEO TILE FROM TOP TO BOTTOM WHEN INSTALLING ON BATTENS



### **RAKE GABLE INSTALLATION**







### **BIRD STOP RIDGE INSTALLATION**



# CLEO TILE HIP & RIDGE INSTALLATION RAKE GABLE EDGE



# CLEO TILE HIP & RIDGE INSTALLATION RIDGE COURSE



# CLEO TILE HIP & RIDGE INSTALLATION HIPS



### VALLEY TYPE 2 INSTALLATION





### BATTENLESS

### CLEO TILE RAKE GABLE DETAIL



### **BATTENLESS**

#### INSTALLING ROOFING PANELS





### BATTENLESS

### VALLEY TYPE 1 INSTALLATION







Metal Roofing, Nationwide

800-728-4010 bestbuymetals.com