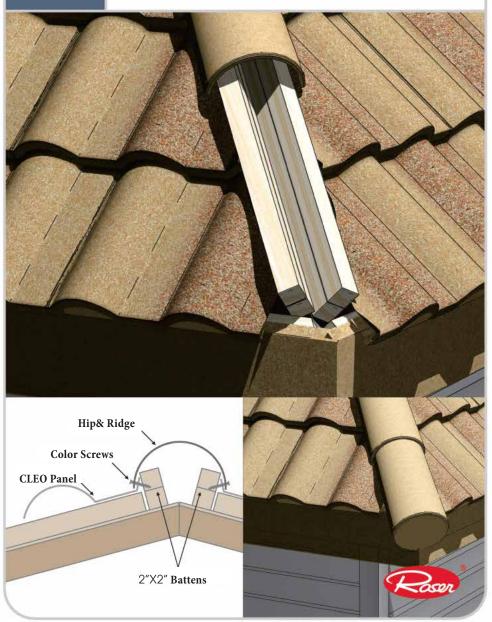

## Cleo Tile Install Guide



### TOOLS REQUIRED





Safety Shoes



Hammer and Screw Gun



Snips



Sealant



Crayon Marker



Nails and Srews



### MORE TOOLS REQUIRED



### **CLEO ACCESSORIES**



#### **BATTEN INSTALLATION**



### INSTALL BIRD-STOP



### **CLEO TILE PLACEMENT**



## CLEO TILE PLACEMENT CONTINUED



Point of overlapping



# LAY CLEO TILE FROM TOP TO BOTTOM WHEN INSTALLING ON BATTENS



### **RAKE GABLE INSTALLATION**







### **BIRD STOP RIDGE INSTALLATION**



# CLEO TILE HIP & RIDGE INSTALLATION RAKE GABLE EDGE



# CLEO TILE HIP & RIDGE INSTALLATION RIDGE COURSE



# CLEO TILE HIP & RIDGE INSTALLATION HIPS



### VALLEY TYPE 2 INSTALLATION





### BATTENLESS

### CLEO TILE RAKE GABLE DETAIL



### **BATTENLESS**

#### INSTALLING ROOFING PANELS





### BATTENLESS

### VALLEY TYPE 1 INSTALLATION







Metal Roofing, Nationwide

800-728-4010 bestbuymetals.com