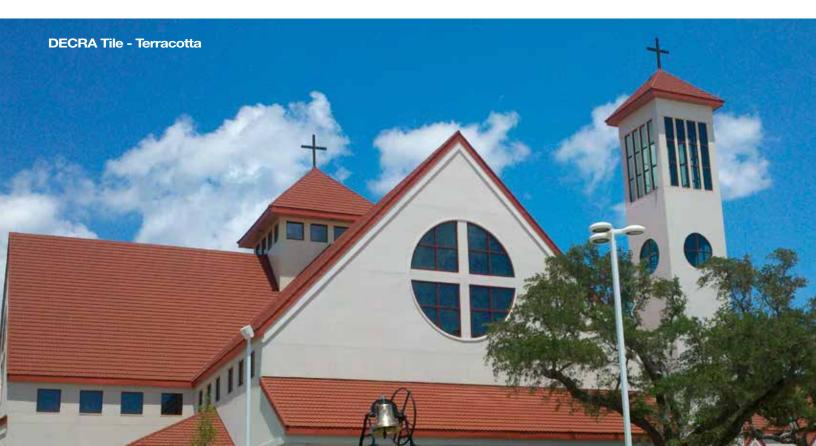

DECRA Roofing Systems have gracefully complemented the ageless beauty and classic architecture of churches throughout North America for 60 years.

"DECRA's Shake product gave the Saint Tekle Church the look of traditional shake with exceptional durability needed to be resistant to the freeze/thaw conditions of Ottawa"