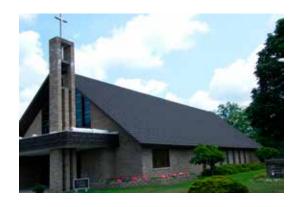

DECRA Roofing Systems have gracefully complemented the ageless beauty and classic architecture of churches throughout North America for 60 years.

"DECRA's Shake product gave the Saint Tekle Church the look of traditional shake with exceptional durability needed to be resistant to the freeze/thaw conditions of Ottawa"