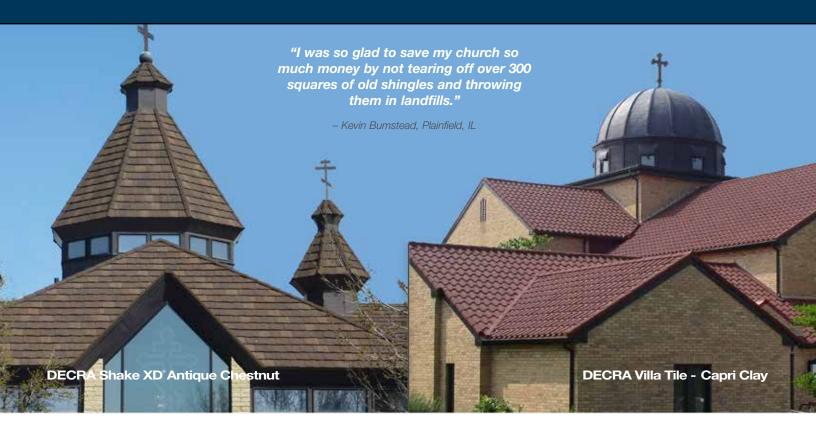

DECRA Roofing Systems have gracefully complemented the ageless beauty and classic architecture of churches throughout North America for 60 years.

"DECRA's Shake product gave the Saint Tekle Church the look of traditional shake with exceptional durability needed to be resistant to the freeze/thaw conditions of Ottawa"