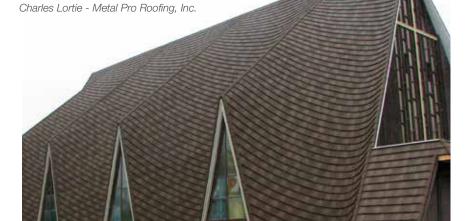

DECRA Roofing Systems have gracefully complemented the ageless beauty and classic architecture of churches throughout North America for 60 years.

"DECRA's Shake product gave the Saint Tekle Church the look of traditional shake with exceptional durability needed to be resistant to the freeze/thaw conditions of Ottawa"