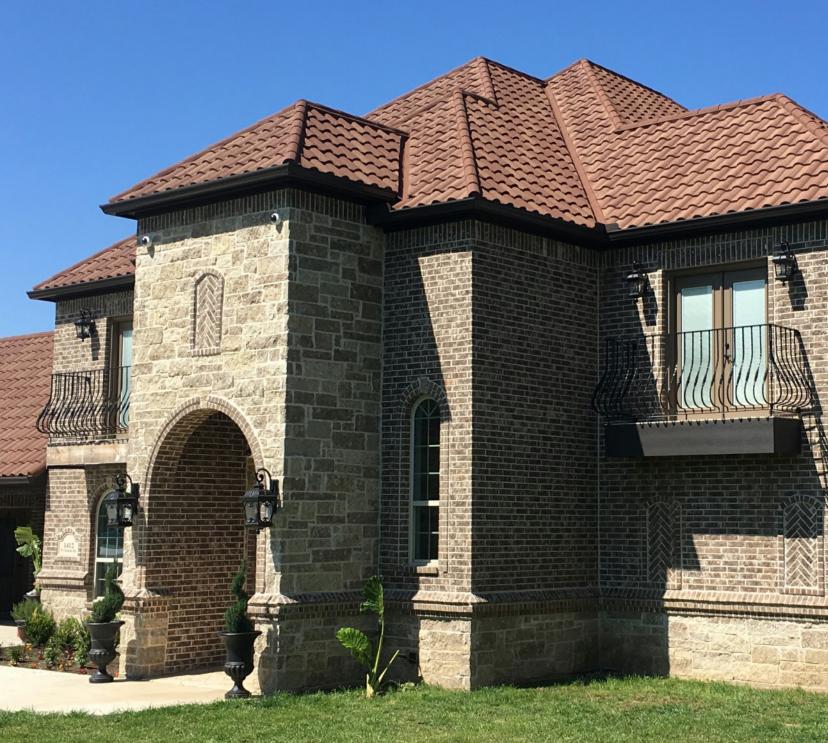

# Superior performance from lightweight steel for dynamic curb appeal

Proven worldwide for over 40 years, Roser stone coated steel roofing systems provide unmatched performance and durability against the toughest elements nature has to offer. Zincalume coated 26 gauge steel provides the base for all Roser produced components to weather the storm.

## Cleo Tile

2 1/2" tall, stamped
Roman Barrel style profile
available in architecturally
pleasing blended shades
for outstanding
appearance on virtually
any structure due to
lightweight design

Charcoal