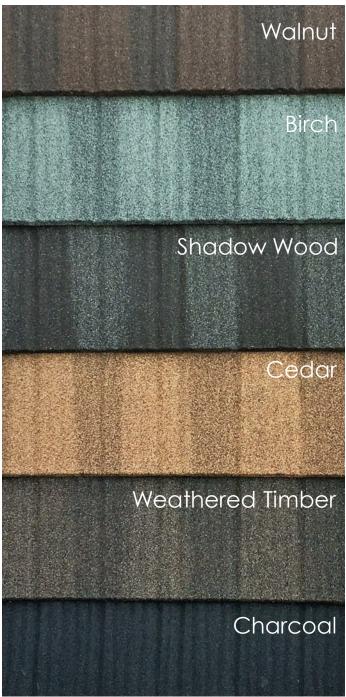

# Stonewood Shake

20 Panels per square, less than 1.5 pounds per square foot, installs in either direction, available in blended, aged wood hues for natural appearance and the added benefit of a non combustible steel substrate

#### Stonewood Shake