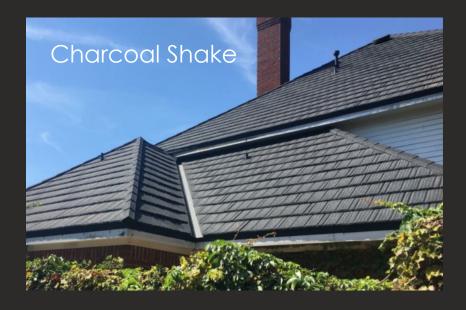

# Stonewood Shake

20 Panels per square, less than 1.5 pounds per square foot, installs in either direction, available in blended, aged wood hues for natural appearance and the added benefit of a non combustible steel substrate