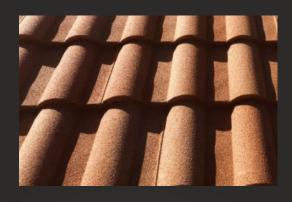

## Cleo Tile

2 1/2" tall, stamped
Roman Barrel style profile
available in architecturally
pleasing blended shades
for outstanding
appearance on virtually
any structure due to
lightweight design

Charcoal

### Cleo Tile