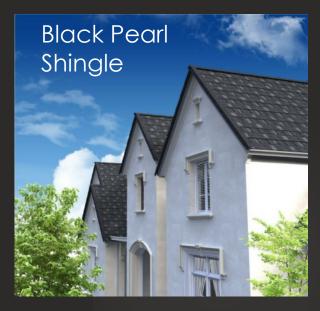

# Piano Shingle

Heavy laminated shingle look without the weight.....

....or the poor performance and life expectancy of asphalt shingles