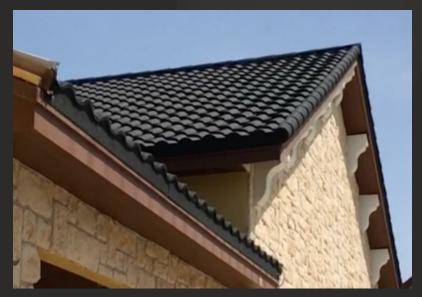

## Cleo Tile

2 1/2" tall, stamped
Roman Barrel style profile
available in architecturally
pleasing blended shades
for outstanding
appearance on virtually
any structure due to
lightweight design

Charcoal

### Cleo Tile