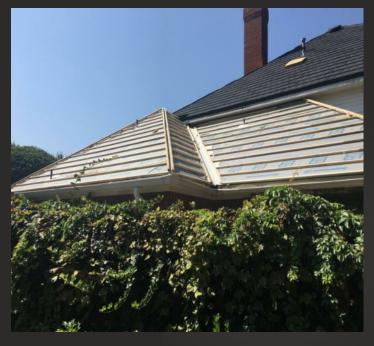

Profiles adapt for either direct to deck or batten installation for maximum design flexibility

## **Energy Efficient**

Batten style installation creates significant airspace to minimize heat gain into attic area and corrects the sagging roof effect caused by other heavy roofing materials...

Garnet Tile