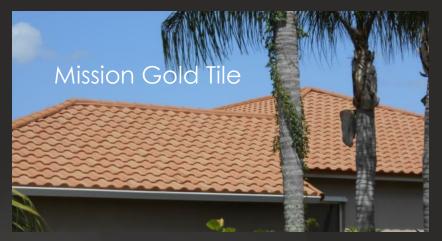

## Cleo Tile

2 1/2" tall, stamped
Roman Barrel style profile
available in architecturally
pleasing blended shades
for outstanding
appearance on virtually
any structure due to
lightweight design

Charcoal