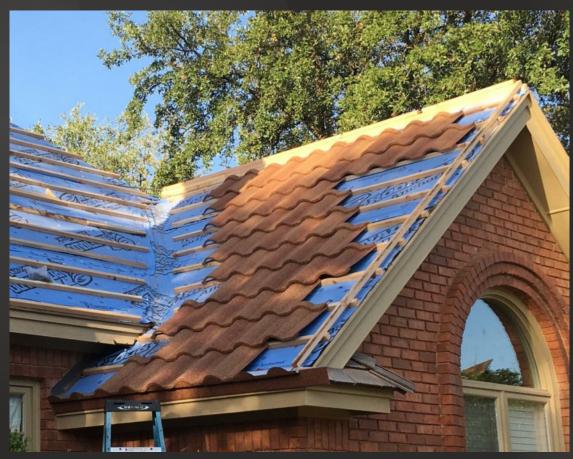

## Cleo Tile

2 1/2" tall, stamped
Roman Barrel style profile
available in architecturally
pleasing blended shades
for outstanding
appearance on virtually
any structure due to
lightweight design

Charcoal

Profiles adapt for either direct to deck or batten installation for maximum design flexibility