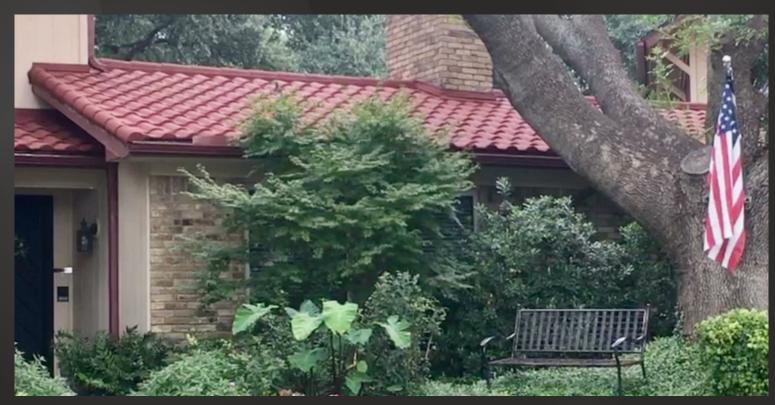

## Cleo Tile

2 1/2" tall, stamped
Roman Barrel style profile
available in architecturally
pleasing blended shades
for outstanding
appearance on virtually
any structure due to
lightweight design

Charcoal

### Cleo Tile