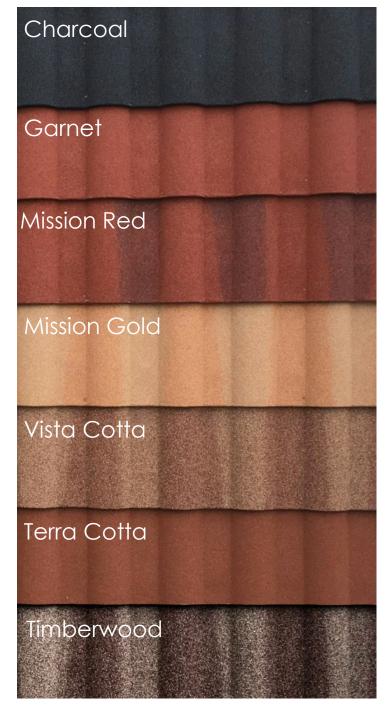

## Cleo Tile

2 1/2" tall, stamped
Roman Barrel style profile
available in architecturally
pleasing blended shades
for outstanding
appearance on virtually
any structure due to
lightweight design

Charcoal

## **Energy Efficient**

Batten style installation creates significant airspace to minimize heat gain into attic area and corrects the sagging roof effect caused by other heavy roofing materials...

Garnet Tile

### Cleo Tile