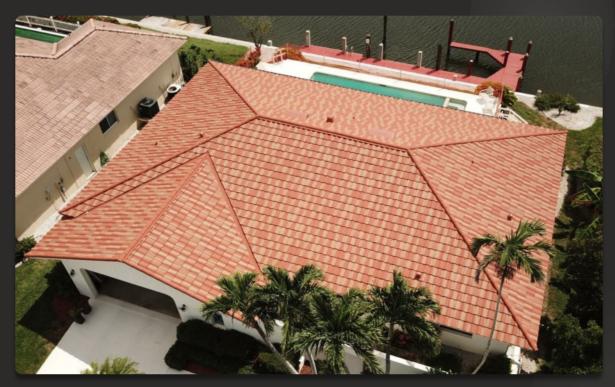

Spanish Orange

## Cleo Tile

2 1/2" tall, stamped
Roman Barrel style profile
available in architecturally
pleasing blended shades
for outstanding
appearance on virtually
any structure due to
lightweight design

Charcoal

Profiles adapt for either direct to deck or batten installation for maximum design flexibility