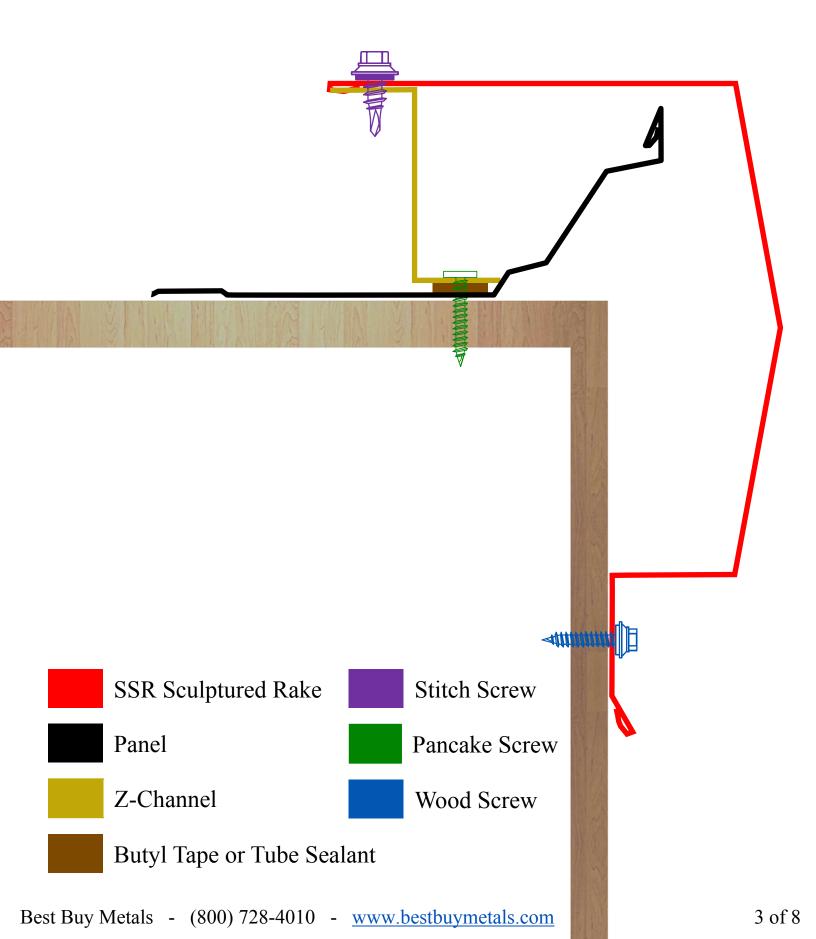

**Snap-Loc - Trim Details Over Solid Decking** 

| Page 1 - Overview   | Page 4 - Eave                                    | Page 7 - High Side Peak |
|---------------------|--------------------------------------------------|-------------------------|
| Page 2 - Ridge      | Page 5 - Sidewall<br>(Rake Parapet)              | Page 8 - Valley         |
| Page 3 - Rake/Gable | <b>Page 6 -</b> Endwall (High Side Eave Parapet) |                         |



Best Buy Metals - (800) 728-4010 - www.bestbuymetals.com

#### Snap-Loc - Ridge Detail





Best Buy Metals - (800) 728-4010 - www.bestbuymetals.com

# Snap-Loc - Rake/Gable Detail



#### Snap-Loc - Eave Detail



## Snap-Loc - Sidewall Detail





Best Buy Metals - (800) 728-4010 - www.bestbuymetals.com

## Snap-Loc - Endwall Detail





#### Snap-Loc - High Side Peak Detail



#### Snap-Loc - Valley Detail