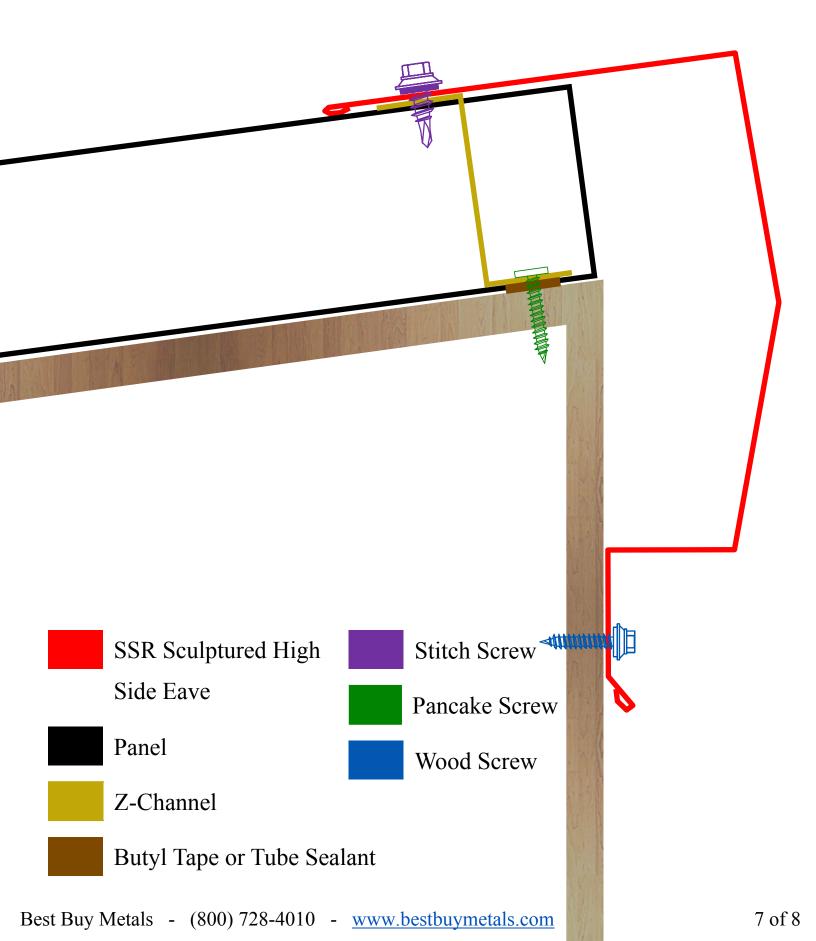

Decking** 

| Page 1 - Overview   | Page 4 - Eave                                    | Page 7 - High Side Peak |
|---------------------|--------------------------------------------------|-------------------------|
| Page 2 - Ridge      | Page 5 - Sidewall<br>(Rake Parapet)              | Page 8 - Valley         |
| Page 3 - Rake/Gable | <b>Page 6 -</b> Endwall (High Side Eave Parapet) |                         |



Best Buy Metals - (800) 728-4010 - www.bestbuymetals.com

#### Snap-Loc - Ridge Detail





Best Buy Metals - (800) 728-4010 - www.bestbuymetals.com

# Snap-Loc - Rake/Gable Detail



#### Snap-Loc - Eave Detail



## Snap-Loc - Sidewall Detail





Best Buy Metals - (800) 728-4010 - www.bestbuymetals.com

## Snap-Loc - Endwall Detail





#### Snap-Loc - High Side Peak Detail



#### Snap-Loc - Valley Detail