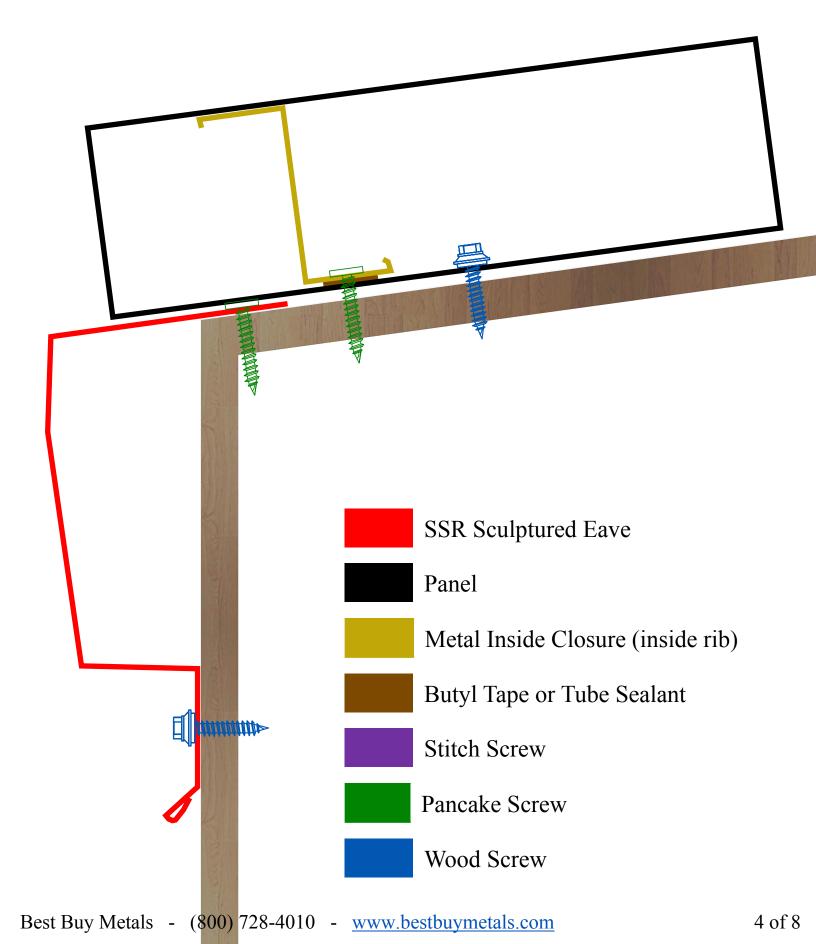

**Snap-Loc - Trim Details Over Solid Decking** 

| Page 1 - Overview   | Page 4 - Eave                                    | Page 7 - High Side Peak |
|---------------------|--------------------------------------------------|-------------------------|
| Page 2 - Ridge      | Page 5 - Sidewall<br>(Rake Parapet)              | Page 8 - Valley         |
| Page 3 - Rake/Gable | <b>Page 6 -</b> Endwall (High Side Eave Parapet) |                         |



Best Buy Metals - (800) 728-4010 - www.bestbuymetals.com

#### Snap-Loc - Ridge Detail





Best Buy Metals - (800) 728-4010 - www.bestbuymetals.com

# Snap-Loc - Rake/Gable Detail



#### Snap-Loc - Eave Detail



## Snap-Loc - Sidewall Detail





Best Buy Metals - (800) 728-4010 - www.bestbuymetals.com

## Snap-Loc - Endwall Detail





#### Snap-Loc - High Side Peak Detail



#### Snap-Loc - Valley Detail