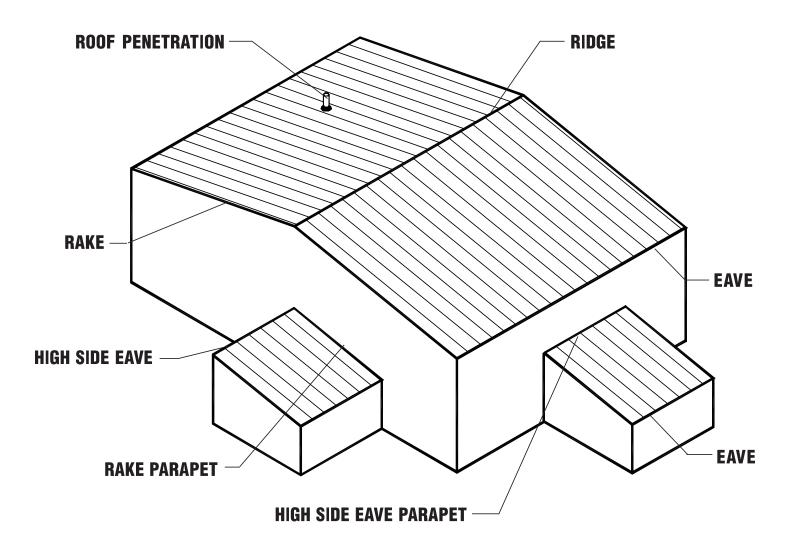

**Snap-Loc - Trim Details Over Solid Decking** 

| Page 1 - Overview   | Page 4 - Eave                                    | Page 7 - High Side Peak |
|---------------------|--------------------------------------------------|-------------------------|
| Page 2 - Ridge      | Page 5 - Sidewall<br>(Rake Parapet)              | Page 8 - Valley         |
| Page 3 - Rake/Gable | <b>Page 6 -</b> Endwall (High Side Eave Parapet) |                         |