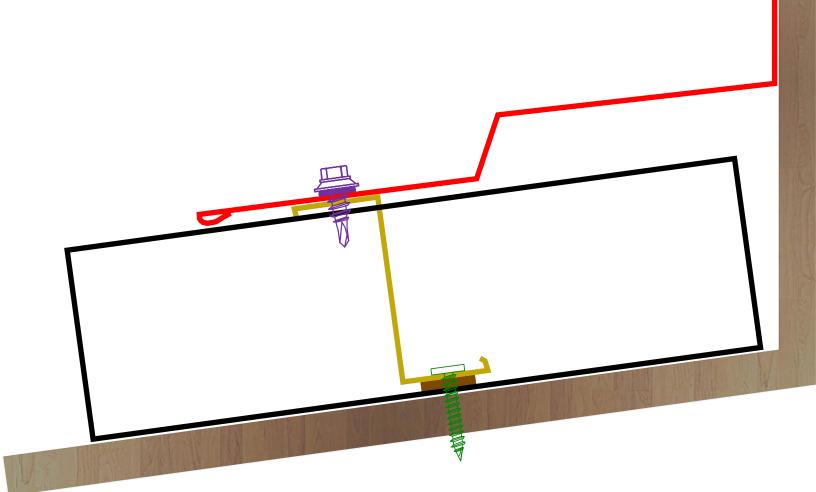

**Snap-Loc - Trim Details Over Solid Decking** 

| Page 1 - Overview   | Page 4 - Eave                                    | Page 7 - High Side Peak |
|---------------------|--------------------------------------------------|-------------------------|
| Page 2 - Ridge      | Page 5 - Sidewall<br>(Rake Parapet)              | Page 8 - Valley         |
| Page 3 - Rake/Gable | <b>Page 6 -</b> Endwall (High Side Eave Parapet) |                         |



Best Buy Metals - (800) 728-4010 - www.bestbuymetals.com

#### Snap-Loc - Ridge Detail





Best Buy Metals - (800) 728-4010 - www.bestbuymetals.com

# Snap-Loc - Rake/Gable Detail



#### Snap-Loc - Eave Detail



## Snap-Loc - Sidewall Detail





Best Buy Metals - (800) 728-4010 - www.bestbuymetals.com

## Snap-Loc - Endwall Detail





#### Snap-Loc - High Side Peak Detail



#### Snap-Loc - Valley Detail