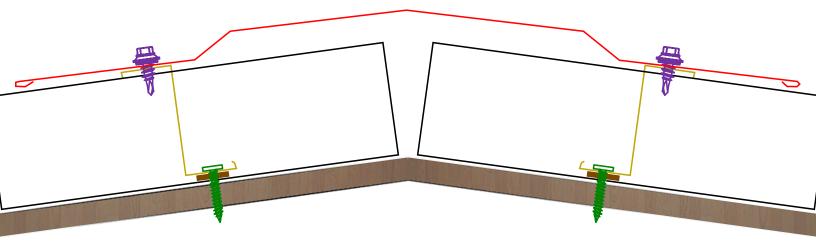

#### Snap-Loc - Ridge Detail

Best Buy Metals - (800) 728-4010 - www.bestbuymetals.com