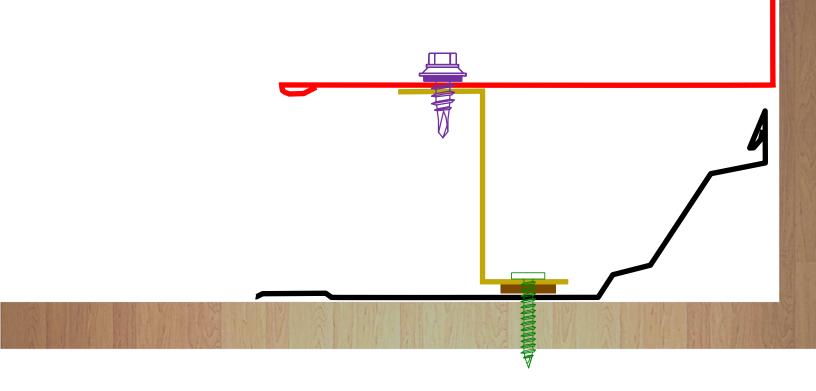

**Snap-Loc - Trim Details Over Solid Decking** 

| Page 1 - Overview   | Page 4 - Eave                                    | Page 7 - High Side Peak |
|---------------------|--------------------------------------------------|-------------------------|
| Page 2 - Ridge      | Page 5 - Sidewall<br>(Rake Parapet)              | Page 8 - Valley         |
| Page 3 - Rake/Gable | <b>Page 6 -</b> Endwall (High Side Eave Parapet) |                         |



Best Buy Metals - (800) 728-4010 - www.bestbuymetals.com

#### Snap-Loc - Ridge Detail





Best Buy Metals - (800) 728-4010 - www.bestbuymetals.com

# Snap-Loc - Rake/Gable Detail



#### Snap-Loc - Eave Detail



## Snap-Loc - Sidewall Detail





Best Buy Metals - (800) 728-4010 - www.bestbuymetals.com

## Snap-Loc - Endwall Detail





#### Snap-Loc - High Side Peak Detail



#### Snap-Loc - Valley Detail