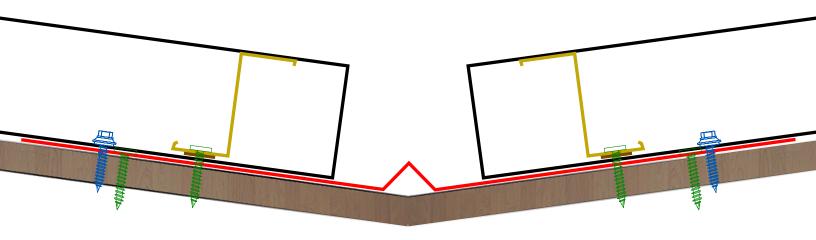

| Page 4 - Eave                                    | Page 7 - High Side Peak |
|---------------------|--------------------------------------------------|-------------------------|
| Page 2 - Ridge      | Page 5 - Sidewall<br>(Rake Parapet)              | Page 8 - Valley         |
| Page 3 - Rake/Gable | <b>Page 6 -</b> Endwall (High Side Eave Parapet) |                         |



Best Buy Metals - (800) 728-4010 - www.bestbuymetals.com

#### Snap-Loc - Ridge Detail





Best Buy Metals - (800) 728-4010 - www.bestbuymetals.com

# Snap-Loc - Rake/Gable Detail



#### Snap-Loc - Eave Detail



## Snap-Loc - Sidewall Detail





Best Buy Metals - (800) 728-4010 - www.bestbuymetals.com

## Snap-Loc - Endwall Detail





#### Snap-Loc - High Side Peak Detail



#### Snap-Loc - Valley Detail