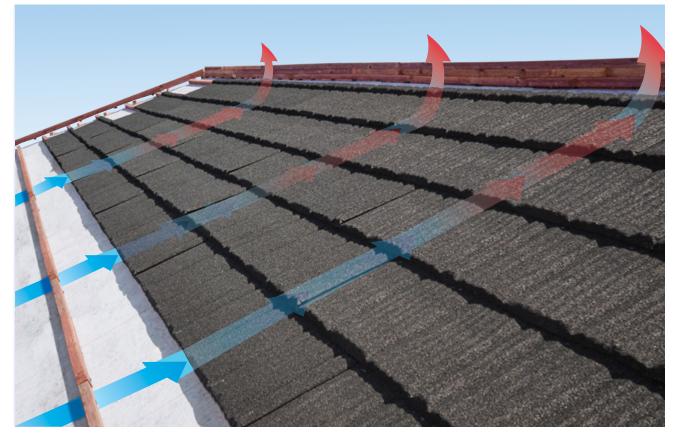

## Above-Sheathing Ventilation (ASV)

Hot air rises by natural convection. Unified Steel™ Cool Roof System allows this warm air to rise and exit the roof system through the ridge vent. Continuous airflow across the roof deck creates a cooler attic and living space in the home.

A Unified Steel™ stone coated roof with ASV, installed direct-to-deck or with Westlake Royal™ Roofing Components' EBS battens, can help provide energy savings compared to asphalt shingles. EBS battens enhance the ventilation performance for greater energy efficiency.