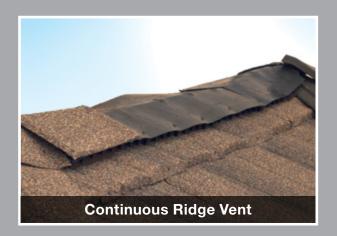

#### Warm air beneath the panels rises and escapes through the ridge vent

Image shown is during construction and is for demonstration purposes only