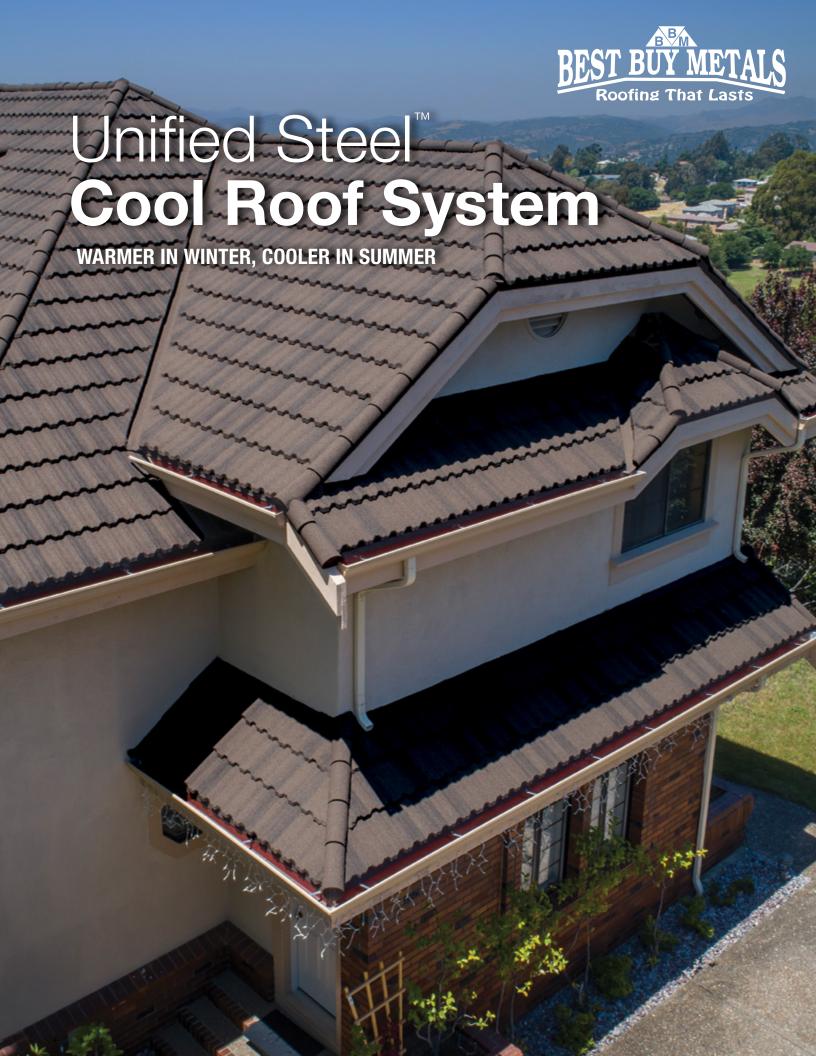

# Unified Steel<sup>™</sup> Cool Roof System

### These components provide energy efficiency and give great return on your investment.

Shown in PINE-CREST Shake Country Blend