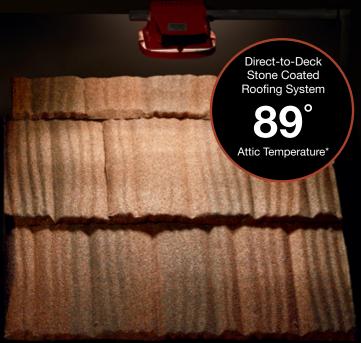

## Why Steel?

#### Energy Efficient

Attic temperatures measured using identical heat sources simulating the sun's radiation comparing Unified Steel \*\* Cool Roof System to a common asphalt shingle installation. The result is less heat in the attic and lower energy bills.

 ${}^*\!Attic\ Heat\ Transfer\ test\ available\ at\ Westlake Royal Roofing.com\ see\ resources\ section\ for\ details.$ 