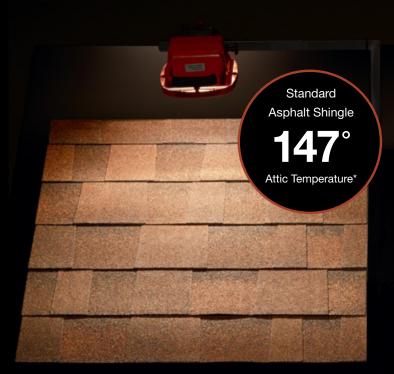

## Why Steel?

#### Energy Efficient

Attic temperatures measured using identical heat sources simulating the sun's radiation comparing Unified Steel \*\* Cool Roof System to a common asphalt shingle installation. The result is less heat in the attic and lower energy bills.

 ${}^*\!Attic\ Heat\ Transfer\ test\ available\ at\ Westlake Royal Roofing.com\ see\ resources\ section\ for\ details.$ 