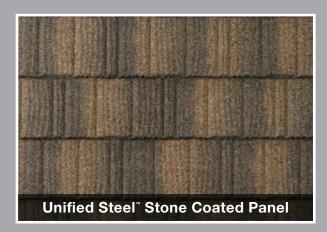

## Sol-R-Skin<sup>™</sup> BLUE Underlayment provides excellent performance benefits:

- Class A fire rating under stone coated steel roofs
- The aluminum foil facer & fiberglass creates an R5.5 insulation effect
- Use in any climate at any temperature
- 30 year limited warranty