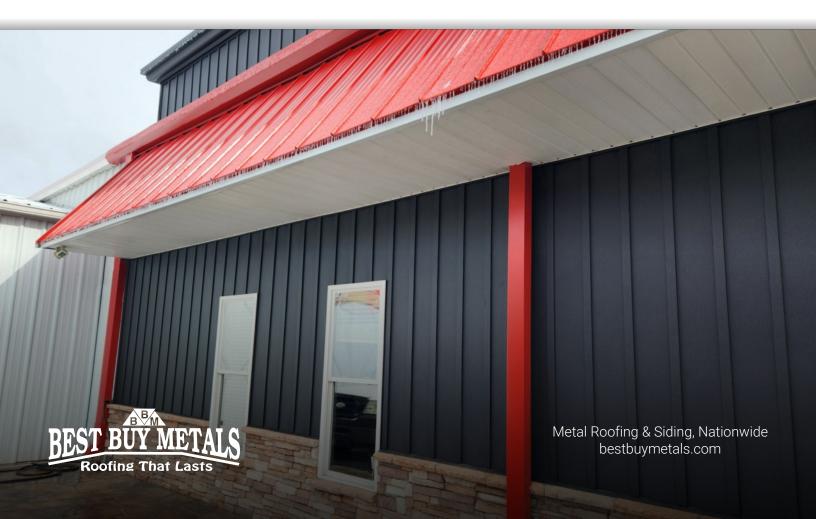

#### **Purpose & Use**

Craftsman Board & Batten is most popular choice for residential and light commercial use. A steel substrate and hidden flange fastening system lock out wind and water.

Craftsman Board & Batten is designed to be installed over solid decking, but can sometimes be installed over wood battens when going over uneven surfaces.

INTENT
Residential
Light Commercial