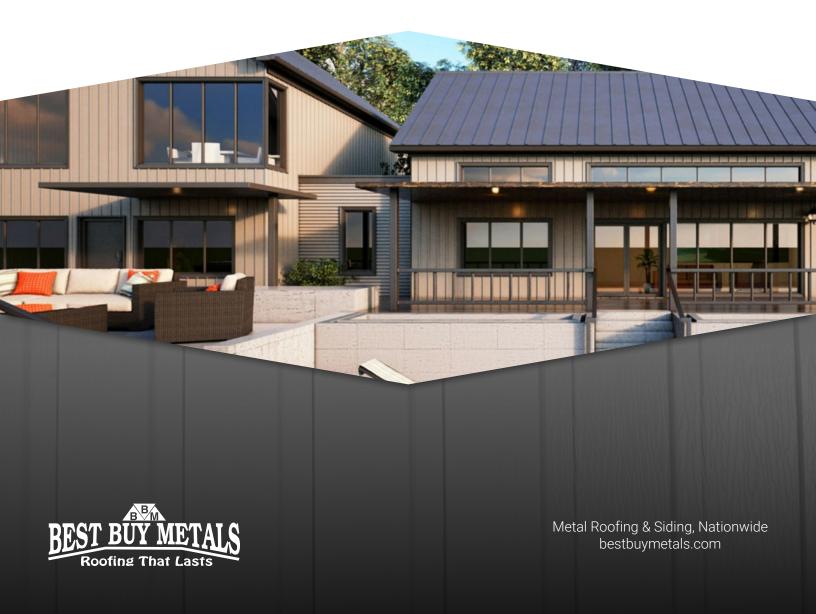

st sold residential siding line. From smooth and HD textured finishes, Craftsman is built to add permanent beauty to your home.



### **Design & Size**





We provide Craftsman Steel Board & Batten Siding custom cut to the half inch per specifications. Any length is available from 2' up to 35'.

Thickness options include 29 and 26 gauge.

#### R1 Profile

10.29" Standard (6.12", 7.67" Optional)

#### D2 Profile

0.75"



## **Warranty & Finish**



Painted Craftsman Board & Batten carries a 50 year paint warranty, 50 year substrate warranty, and 30 year fade/chalk warranty.

Unpainted Galvalume carries a 45 year warranty.

The painted option is a baked on enamel paint over primer and Galvalume. The non-painted Galvalume option is 45% zinc and 55% aluminum with a clear acrylic overcoat.



#### **Purpose & Use**

Craftsman Board & Batten is most popular choice for residential and light commercial use. A steel substrate and hidden flange fastening system lock out wind and water.

Craftsman Board & Batten is designed to be installed over solid decking, but can sometimes be installed over wood battens when going over uneven surfaces.









INTENT
Residential
Light Commercial





## Inspiration















# PEOPLE



**MAKE** 





THE





DIFFERENCE