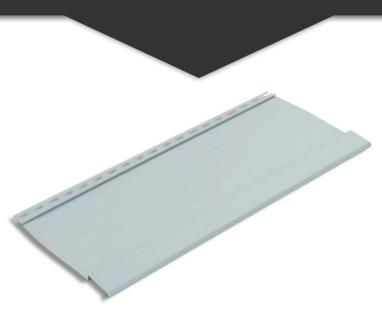

#### **Craftsman Steel Board & Batten**

Discover the beauty of Craftsman with custom crafted steel siding

Craftsman Siding is our signature steel siding, with Craftsman Board & Batten as our most sold residential siding line. From smooth and HD textured finishes, Craftsman is built to add permanent beauty to your home.

### **Design & Size**

We provide Craftsman Steel Board & Batten Siding custom cut to the half inch per specifications. Any length is available from 2' up to 35'.

Thickness options include 29 and 26 gauge.

#### **Purpose & Use**

Craftsman Board & Batten is most popular choice for residential and light commercial use. A steel substrate and hidden flange fastening system lock out wind and water.

Craftsman Board & Batten is designed to be installed over solid decking, but can sometimes be installed over wood battens when going over uneven surfaces.