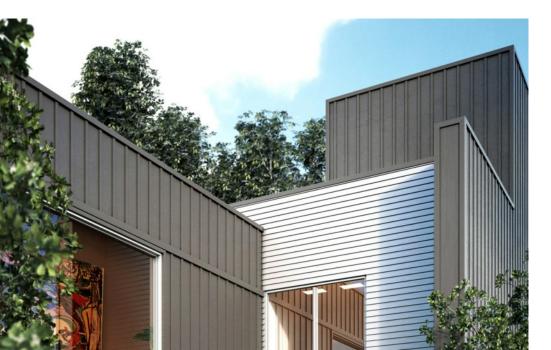

#### **Craftsman Steel Board & Batten**

Discover the beauty of Craftsman with custom crafted steel siding

Craftsman Siding is our signature steel siding, with Craftsman Board & Batten as our most sold residential siding line. From smooth and HD textured finishes, Craftsman is built to add permanent beauty to your home.

#### **Purpose & Use**

Craftsman Board & Batten is most popular choice for residential and light commercial use. A steel substrate and hidden flange fastening system lock out wind and water.

Craftsman Board & Batten is designed to be installed over solid decking, but can sometimes be installed over wood battens when going over uneven surfaces.

## Inspiration