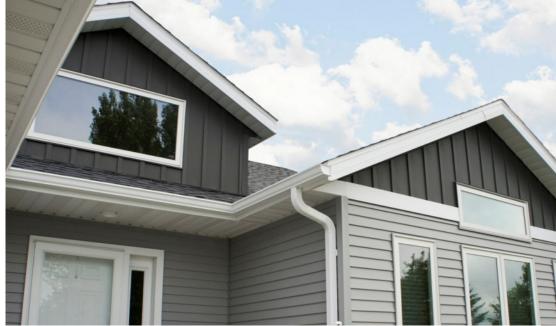

#### **Craftsman Steel Board & Batten**

Discover the beauty of Craftsman with custom crafted steel siding

Craftsman Siding is our signature steel siding, with Craftsman Board & Batten as our most sold residential siding line. From smooth and HD textured finishes, Craftsman is built to add permanent beauty to your home.

#### **Purpose & Use**

Craftsman Board & Batten is most popular choice for residential and light commercial use. A steel substrate and hidden flange fastening system lock out wind and water.

Craftsman Board & Batten is designed to be installed over solid decking, but can sometimes be installed over wood battens when going over uneven surfaces.

## Inspiration