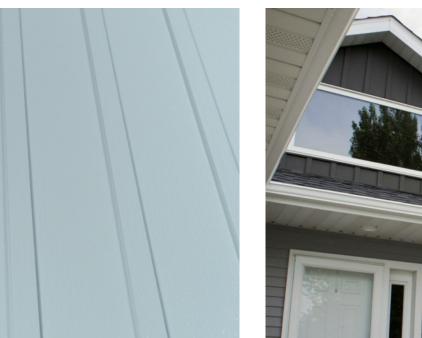

0.75"



## **Warranty & Finish**



Painted Craftsman Board & Batten carries a 50 year paint warranty, 50 year substrate warranty, and 30 year fade/chalk warranty.

Unpainted Galvalume carries a 45 year warranty.

The painted option is a baked on enamel paint over primer and Galvalume. The non-painted Galvalume option is 45% zinc and 55% aluminum with a clear acrylic overcoat.



#### **Purpose & Use**

Craftsman Board & Batten is most popular choice for residential and light commercial use. A steel substrate and hidden flange fastening system lock out wind and water.

Craftsman Board & Batten is designed to be installed over solid decking, but can sometimes be installed over wood battens when going over uneven surfaces.









INTENT
Residential
Light Commercial





## Inspiration















# PEOPLE



**MAKE** 





THE





DIFFERENCE